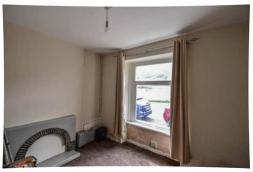

#### Lounge

3.84m x 3.16m (12' 7" x 10' 4")

With tiled original fire place and matching hearth and double glazed window to front aspect.

#### Sitting Room

3.97m x 3.49m (13' 0" x 11' 5")

With fitted coal effect gas fire within wooden mantle, double glazed window to the rear and door to:-

#### Bedroom One

4.81m x 3.50m (15' 9" x 11' 6")

With double glazed window to front aspect.

#### Bedroom Two

3.44m x 3.21m (11' 3" x 10' 6")

With built in cupboard and double glazed tilt and turn window to the rear.

#### Bedroom Three

3.46m x 2.60m (11' 4" x 8' 6")

With double glazed window to the side and door to:-