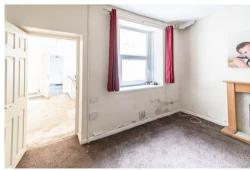

#### Bedroom One

4.81m x 3.50m (15' 9" x 11' 6")

With double glazed window to front aspect.

#### Bedroom Two

3.44m x 3.21m (11' 3" x 10' 6")

With built in cupboard and double glazed tilt and turn window to the rear.

#### Bedroom Three

3.46m x 2.60m (11' 4" x 8' 6")

With double glazed window to the side and door to:-