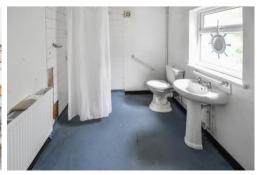

#### Wet Room

3.16m x 2.38m (10' 4" x 7' 10")

With Triton electric shower, low level W.C, wash hand basin, extractor fan and double glazed frosted window to side aspect.