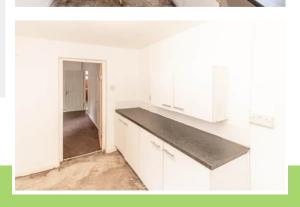

#### Kitchen

4.66m x 2.60m (15' 3" x 8' 6")

Fitted with a range of base and wall units with colour coordinated roll top work surface space and preparation area incorporating sink unit with hot and cold mixer taps over, plumbing for automatic washing machine, double glazed window to side aspect, double glazed door giving access to the rear and further door to:-