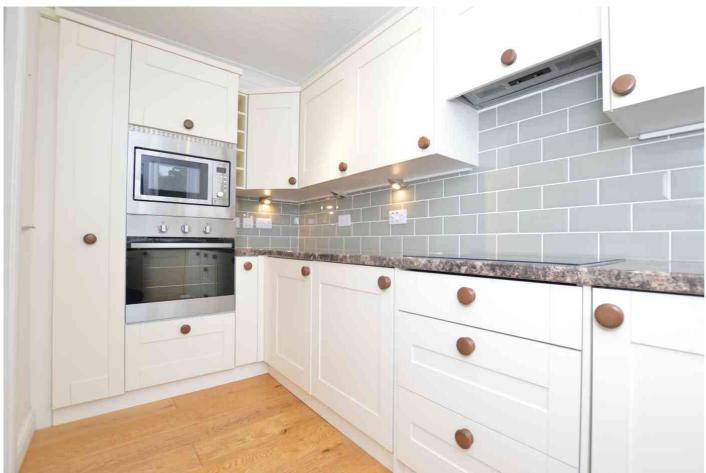

#### Description

A very well presented purpose built, over 60's, retirement apartment which has been upgraded in recent years. The accommodation includes a secure communal entrance, entrance hall, a generous living/dining room with feature fireplace, a refitted kitchen with a range of appliances, 2 good size bedrooms, and 2 bath/shower rooms, the master bedroom with en suite and fitted wardrobes. Outside, there are well tended communal gardens and residents/visitor parking. The apartment further benefits from electric heating, double glazing, and a residents lounge.