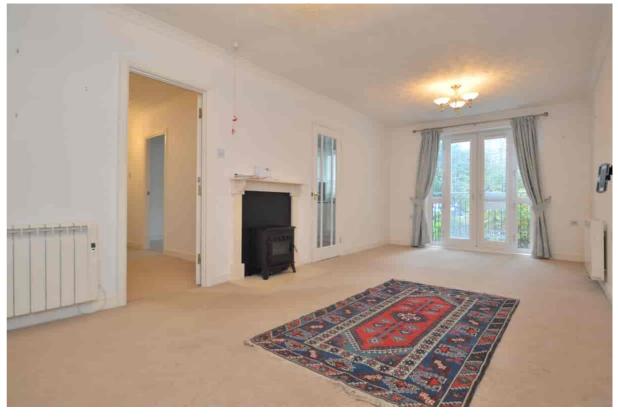

#### Description

A very well presented purpose built, over 60's, retirement apartment which has been upgraded in recent years. The accommodation includes a secure communal entrance, entrance hall, a generous living/dining room with feature fireplace, a refitted kitchen with a range of appliances, 2 good size bedrooms, and 2 bath/shower rooms, the master bedroom with en suite and fitted wardrobes. Outside, there are well tended communal gardens and residents/visitor parking. The apartment further benefits from electric heating, double glazing, and a residents lounge.