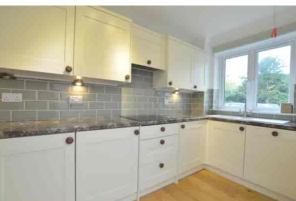

#### Description

A very well presented purpose built, over 60's, retirement apartment which has been upgraded in recent years. The accommodation includes a secure communal entrance, entrance hall, a generous living/dining room with feature fireplace, a refitted kitchen with a range of appliances, 2 good size bedrooms, and 2 bath/shower rooms, the master bedroom with en suite and fitted wardrobes. Outside, there are well tended communal gardens and residents/visitor parking. The apartment further benefits from electric heating, double glazing, and a residents lounge.