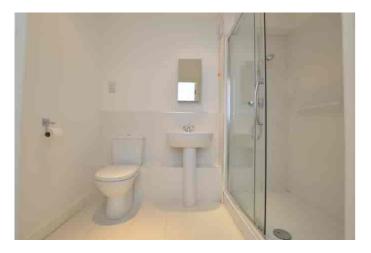

#### Description

A very well presented purpose built, over 60's, retirement apartment which has been upgraded in recent years. The accommodation includes a secure communal entrance, entrance hall, a generous living/dining room with feature fireplace, a refitted kitchen with a range of appliances, 2 good size bedrooms, and 2 bath/shower rooms, the master bedroom with en suite and fitted wardrobes. Outside, there are well tended communal gardens and residents/visitor parking. The apartment further benefits from electric heating, double glazing, and a residents lounge.