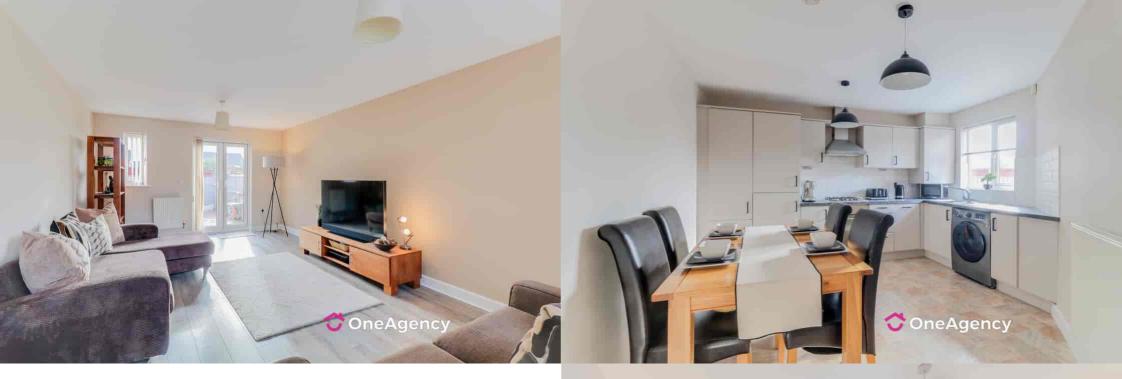

#### Lounge

5.95m x 3.72m (19' 6" x 12' 2") French doors to the rear garden, double glazed windows, radiator and vinyl flooring.

#### Kitchen

3.95m x 3.85m (13' 0" x 12' 8") A range of wall and base units with worktops, stainless steel sink basin, integral oven with gas hob and hood over, integral fridge/freezer, plumbing for a washing machine, combiboiler, double glazed window, radiator and vinyl flooring.