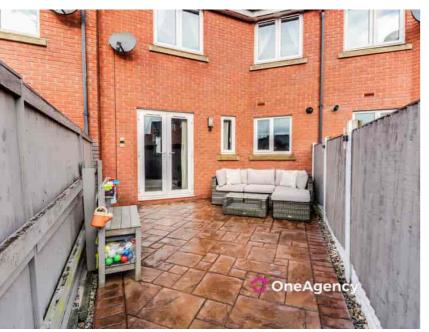

#### External

Front - A driveway providing off road parking for multiple vehicles.

Rear - A paved yard with fenced borders and gated access.