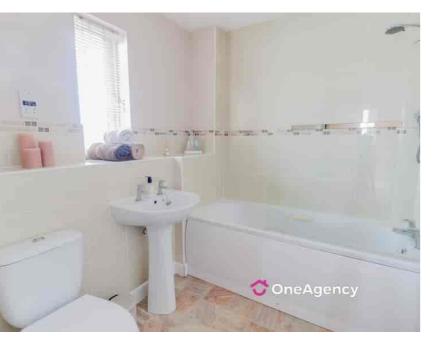

#### Bathroom

2.17m x 2.01m (7' 1" x 6' 7") A white suite with bath and overhead shower unit, pedestal hand wash basin, low level W/C, radiator, double glazed window and vinyl flooring.