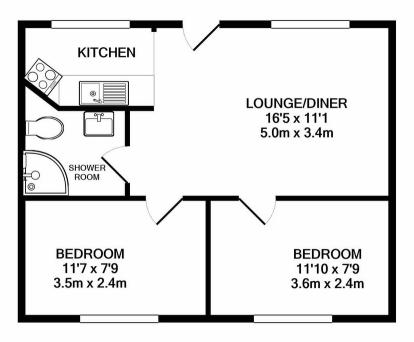

#### Lounge/Dining room

3.39m x 5.01m (11' 1" x 16' 5")

#### Kitchen

2.70m x 1.82m (8' 10" x 6' 0") Fully fitted modern kitchen

#### **Bathroom**

2.08m x 1.75m (6' 10" x 5' 9") Walk in shower, WC, sink

#### Bedroom 1

2.36m x 3.60m (7' 9" x 11' 10")

### Bedroom 2

2.37m x 3.52m (7' 9" x 11' 7")

TOTAL APPROX. FLOOR AREA 450 SQ.FT. (41.8 SQ.M.)

Made with Metropix ©2020