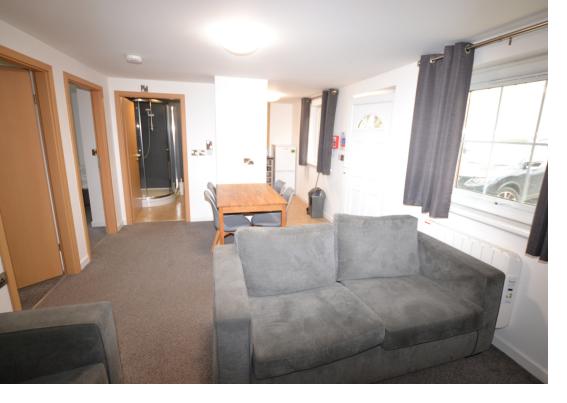

The apartment is of a high quality, easy ground floor access leading into a lounge/dining area with open plan into a modern fully fitted kitchen. 2 good sized double bedrooms and modern family bathroom. Electric heating.

#### Lounge/Dining room

3.39m x 5.01m (11' 1" x 16' 5")