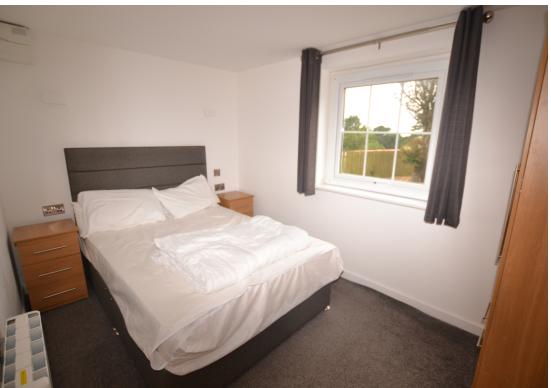

#### Bedroom 1

2.36m x 3.60m (7' 9" x 11' 10")

### Bedroom 2

2.37m x 3.52m (7' 9" x 11' 7")