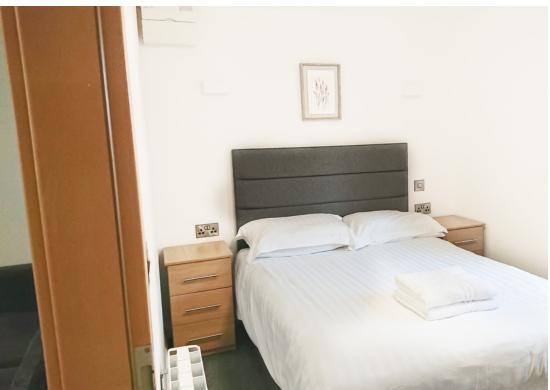

The apartment is of a high quality, easy ground floor access leading into a lounge/dining area with open plan into a modern fully fitted kitchen. 2 good sized double bedrooms and modern family bathroom. Electric heating.

#### Lounge/Dining room

3.39m x 5.01m (11' 1" x 16' 5")

#### Bedroom 1

2.36m x 3.60m (7' 9" x 11' 10")

### Bedroom 2

2.37m x 3.52m (7' 9" x 11' 7")