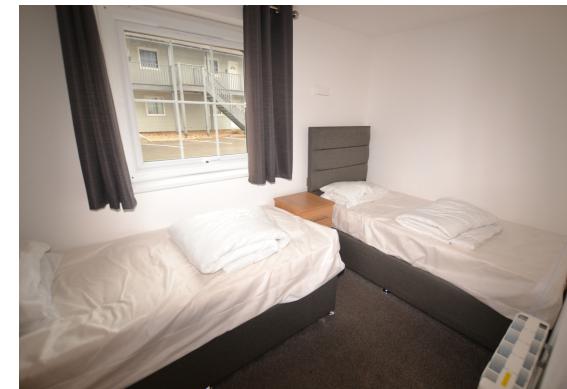

#### Bedroom 1

2.36m x 3.60m (7' 9" x 11' 10")

### Bedroom 2

2.37m x 3.52m (7' 9" x 11' 7")