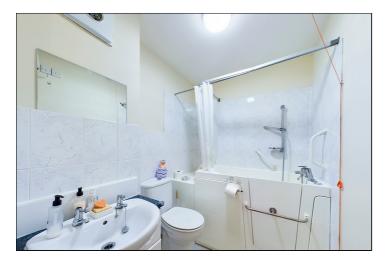

### **Bathroom**

2.07m x 1.69m (6' 9" x 5' 7") This well appointed room features a walk-in bath with a chrome mixer tap with shower attachment, low level w.c, wash hand basin inset to a vanity unit with a fitted mirror over, part tiled walls, extractor and vinyl flooring.