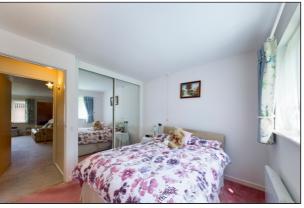

### **Bedroom**

2.96m x 2.89m (9' 9" x 9' 6") Measurements include a range of fitted wardrobes with mirrored sliding doors, double glazed window to the rear, television point and carpet flooring.