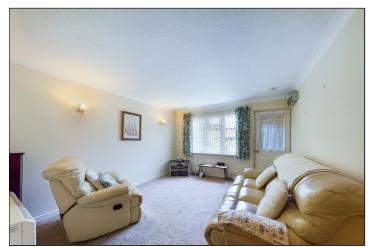

# Lounge/Diner

6.48m x 3.55m narrowing to 2.97 (21' 3" x 11' 8" narrowing to 9'89") This well defined room features a double glazed window to the front of the property, storage cupboard, door to the inner hallway, media points and carpet flooring.

### **Entrance Porch**

There is exposed brick walls, carpet flooring and a further part glazed door to the lounge/diner.