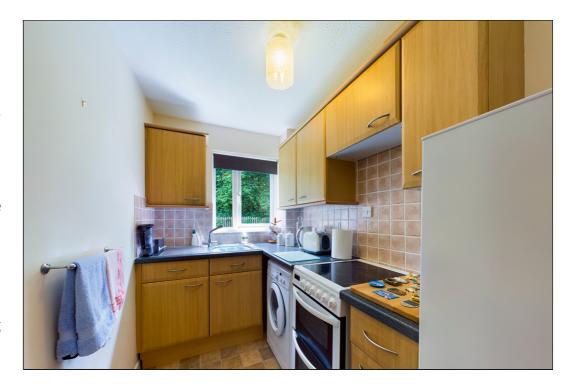

## **Kitchen**

2.77m x 1.67m (9' 1" x 5' 6") This kitchen features a range of fitted wall, base and drawer units with space and plumbing for an electric cooker, washing machine and fridge/freezer. There is a stainless steel sink unit inset to roll top work surfaces, localised wall tiling and vinyl flooring.