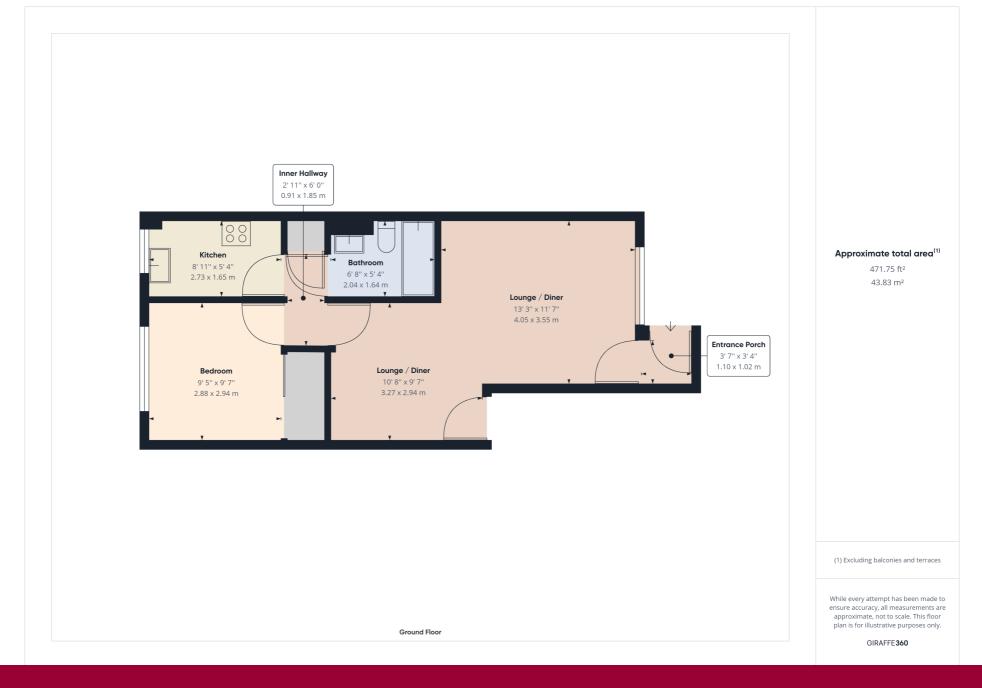

This complex is located in the picturesque village of St Peters and is in close proximity to the Co-op supermarket, doctors surgery, chemist and bus routes.

The deceptively spacious accommodation of this home includes a 21' 3" lounge/diner, fitted kitchen, shower room and double bedroom with fitted wardrobes. This flat also benefits from residents parking, private entrance, private external store cupboard and use of the communal lounge and garden.

# Lounge/Diner

6.48m x 3.55m narrowing to 2.97 (21' 3" x 11' 8" narrowing to 9'89") This well defined room features a double glazed window to the front of the property, storage cupboard, door to the inner hallway, media points and carpet flooring.

# **Inner Hallway**

There is an airing cupboard, carpet flooring and doors leading off to the bedroom, bathroom and kitchen.

### **Bedroom**

2.96m x 2.89m (9' 9" x 9' 6") Measurements include a range of fitted wardrobes with mirrored sliding doors, double glazed window to the rear, television point and carpet flooring.

## **Kitchen**

2.77m x 1.67m (9' 1" x 5' 6") This kitchen features a range of fitted wall, base and drawer units with space and plumbing for an electric cooker, washing machine and fridge/freezer. There is a stainless steel sink unit inset to roll top work surfaces, localised wall tiling and vinyl flooring.

### **Bathroom**

2.07m x 1.69m (6' 9" x 5' 7") This well appointed room features a walk-in bath with a chrome mixer tap with shower attachment, low level w.c, wash hand basin inset to a vanity unit with a fitted mirror over, part tiled walls, extractor and vinyl flooring.

### **Entrance Porch**

There is exposed brick walls, carpet flooring and a further part glazed door to the lounge/diner.