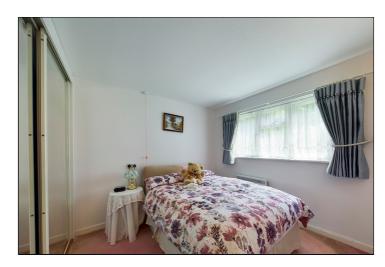

### **Bedroom**

2.96m x 2.89m (9' 9" x 9' 6") Measurements include a range of fitted wardrobes with mirrored sliding doors, double glazed window to the rear, television point and carpet flooring.