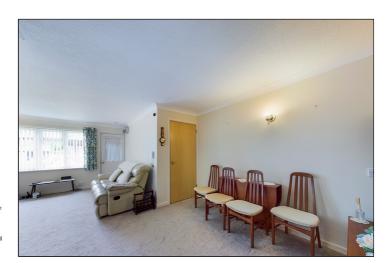

# Lounge/Diner

6.48m x 3.55m narrowing to 2.97 (21' 3" x 11' 8" narrowing to 9'89") This well defined room features a double glazed window to the front of the property, storage cupboard, door to the inner hallway, media points and carpet flooring.

# **Inner Hallway**

There is an airing cupboard, carpet flooring and doors leading off to the bedroom, bathroom and kitchen.