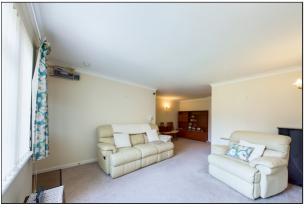

# Lounge/Diner

6.48m x 3.55m narrowing to 2.97 (21' 3" x 11' 8" narrowing to 9'89") This well defined room features a double glazed window to the front of the property, storage cupboard, door to the inner hallway, media points and carpet flooring.