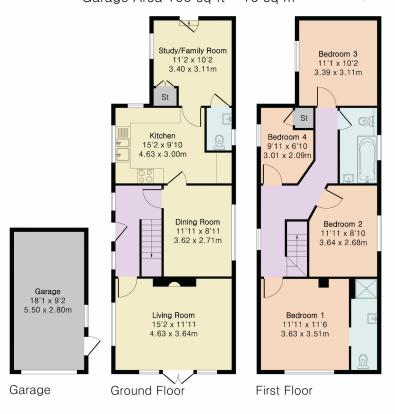

## Approximate Gross Internal Area 1438 sq ft - 133 sq m

Ground Floor Area 636 sq ft - 59 sq m First Floor Area 636 sq ft - 59 sq m Garage Area 166 sq ft - 15 sq m