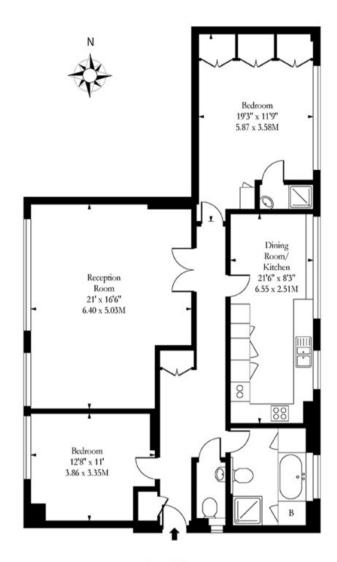

## Regent's Park Road N3

Ground Floor

Approx Gross Internal Area

1144 Sq Ft - 106.28 Sq M

Measured in accordance with RICS guidelines. Every attempt is made to ensure accuracy However all measurments are approximate. The floor plan is illustrative purposes only and is not to scale www.tomekphotography.co.uk