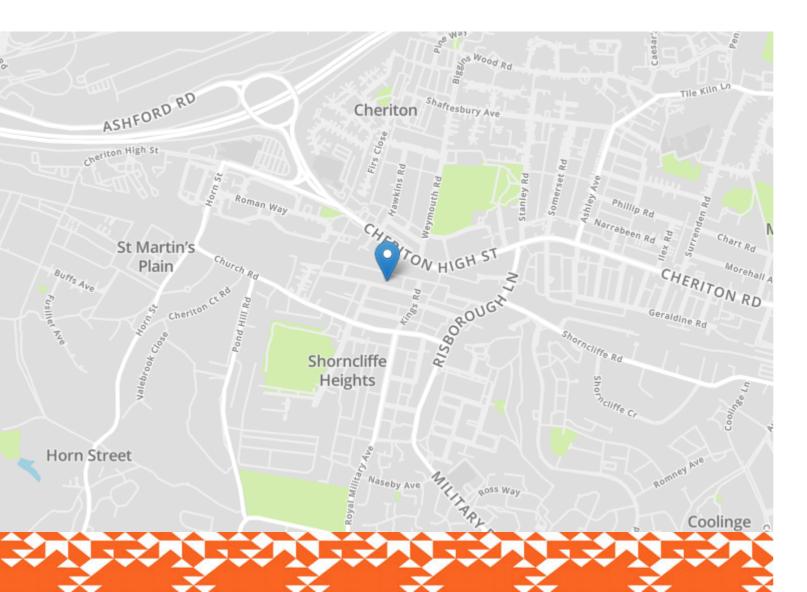

## 3 St Martins Road

Folkestone CT20 3LA

## £350,000 FREEHOLD

DRAFT DETAILS... FOR SALE WITH BURNAP + ABEL... Burnap + Abel are delighted to offer this stunning three/four bedroom mid terraced house that was renovated just over 2 years ago. The property offers a lounge, kitchen/diner, downstairs wet room, utility area, home office/bedroom four, family bathroom and three bedrooms on the first floor. Additional benefits include a large south facing rear garden, off road parking, double glazing and gas central heating. For your to view call sole agent Burnap + Abel now on 01303 258590.