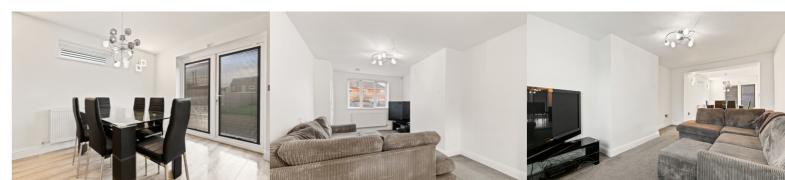

## Porch

**Entrance Hall** 

Lounge

15' 4" x 10' 5" (4.67m x 3.17m)

Kitchen/Dining Room

16' 7" x 12' 9" (5.05m x 3.89m)

**Utility Room** 

**Wet Room** 

Home Office/Bedroom Four

10' 6" x 8' 8" (3.20m x 2.64m)

First Floor Landing

**Bedroom One** 

10' 5" x 7' 8" (3.17m x 2.34m)

**Bedroom Two** 

9' 6" x 8' 8" (2.90m x 2.64m)

**Bedroom Three** 