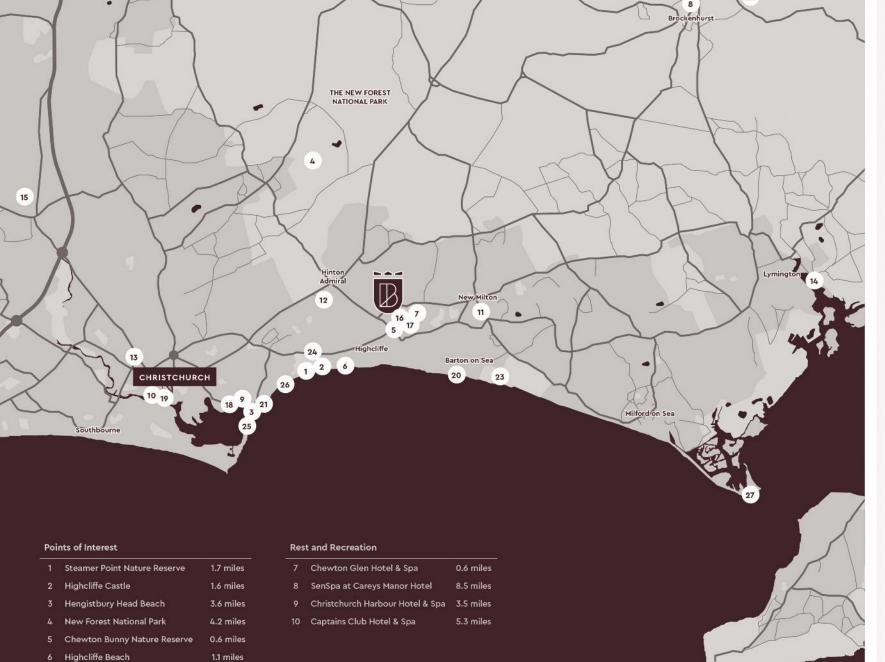

## On Your Doorstep

#### Travel

| 11 | New Milton Train Station     | 1.5 miles |
|----|------------------------------|-----------|
| 12 | Hinton Admiral Train Station | 1.9 miles |
| 13 | Christchurch Train Station   | 5.2 miles |
| 14 | Lymington Ferry              | 9.1 miles |
| 15 | Bournemouth Airport          | 8.5 miles |

#### Food & Drink

| 16 | The Kitchen          | 0.2 miles |
|----|----------------------|-----------|
| 17 | The Dining Room      | 0.6 miles |
| 18 | The Jetty Restaurant | 5.2 miles |
| 19 | Club Restaurant      | 9.1 miles |
| 20 | Pebble Beach         | 2.0 miles |
| 21 | The Noisy Lobster    | 3.6 miles |
| 22 | The Pig              | 9.7 miles |
|    |                      |           |

#### Out & About

| 23 | Barton on Sea Golf Course      | 3.1 miles |
|----|--------------------------------|-----------|
| 24 | Highcliffe Castle Golf Club    | 1.7 miles |
| 25 | ShoreSports                    | 3.7 miles |
| 26 | Christchurch Wind Surfing Club | 2.7 miles |
| 27 | Hurst Castle                   | 5.9 miles |
|    |                                |           |