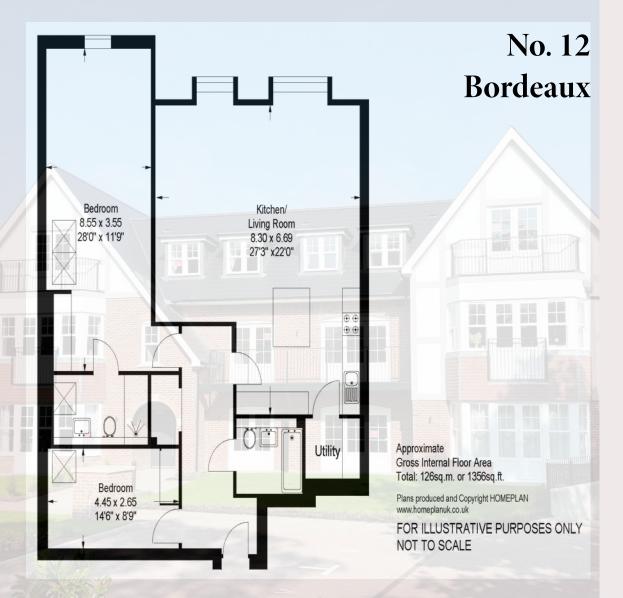

Set up on the top floor and overlooking the communal grounds is apartment No. 12. With lift access, this is a superbly well appointed two bedroom penthouse style apartment in a brand development, with secure underground parking. The front door opens to an entrance hall with a store cupboard and door to the main bathroom, along with a video phone entry system.

There is an exceptional open plan kitchen / dining / living room which comprises a feature island unit in the kitchen, and large entertaining space. The kitchen has been carefully designed to offer convenient and sociable food preparation space with integrated appliances while also being self contained and practical. Separating the cooking and living areas is a large island incorporating a breakfast bar. Of particular note is the separate utility room with storage cupboards, space and plumbing for a washing machine and sink.

The master suite is of a very generous size, enjoys a west facing aspect, and also has a fully fitted and beautifully finished en suite shower room. There is a further double bedroom of good size too, and enjoys a Velux window allowing light to naturally fill the room.

Outside, as well as the private balcony, Bordeaux offers a charming communal garden to the front along with three visitor parking spaces. A ramp leads down to the underground car park where this flat has an allocated parking space. EV charging is available at ground level.