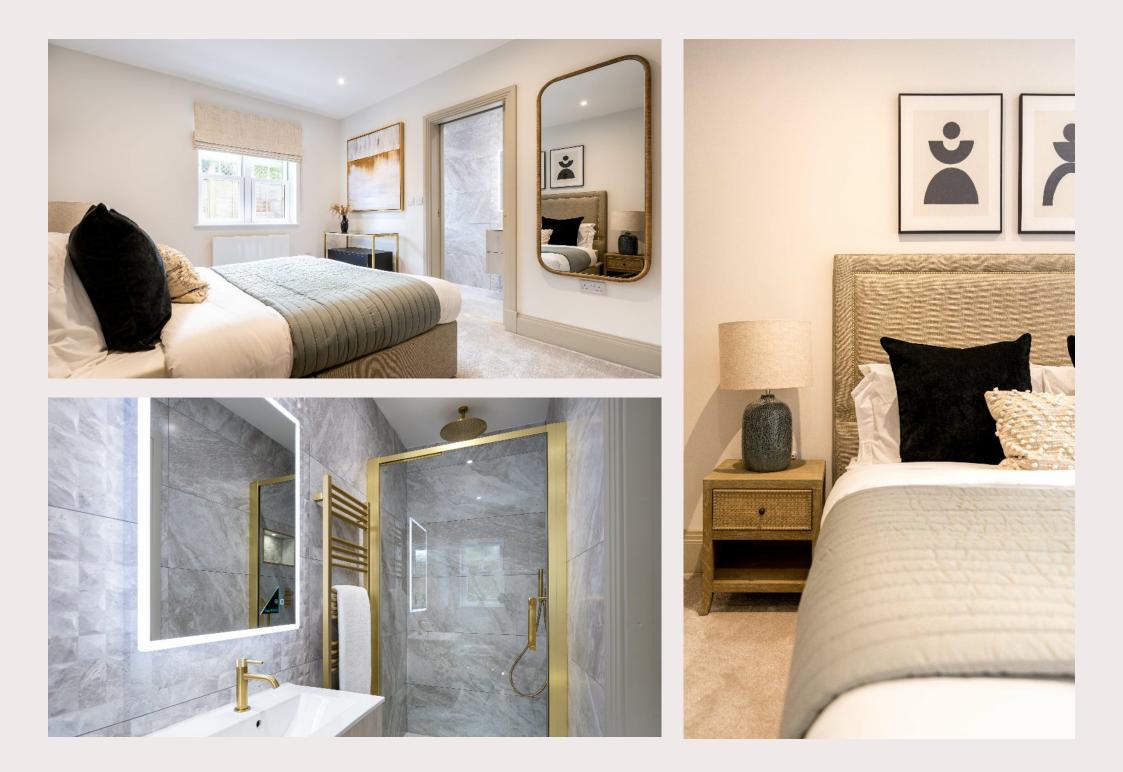

The master suite is of a very generous size, enjoys a west facing aspect, and also has a fully fitted and beautifully finished en suite shower room. There is a further double bedroom of good size too, and enjoys a Velux window allowing light to naturally fill the room.

#### Bathrooms

- Fully tiled
- Porcelanosa wall and floor tiles
- High specification sanitaryware
- Wall hung pan, concealed cistern and white dual flush
- Wall hung vanity unit
- Wall-mounted mirror (or mirrored recess)
- Brushed brass towel radiator
- Dual voltage shaving socket