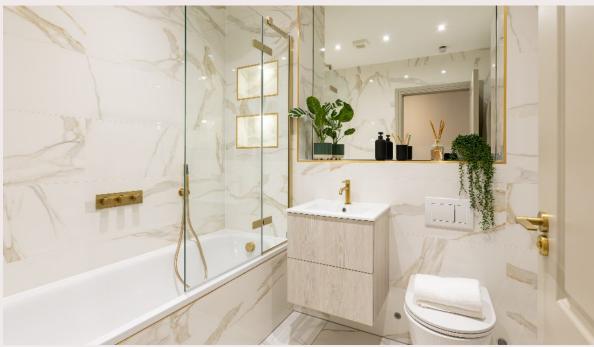

#### Bathrooms

- Fully tiled
- Porcelanosa wall and floor tiles
- High specification sanitaryware
- Wall hung pan, concealed cistern and white dual flush
- Wall hung vanity unit
- Wall-mounted mirror (or mirrored recess)
- Brushed brass towel radiator
- Dual voltage shaving socket