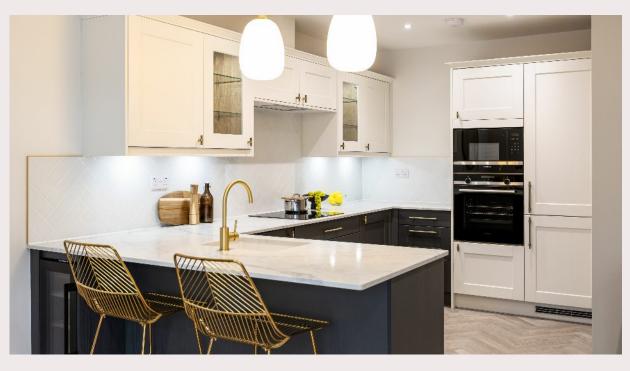

There is an exceptional open plan kitchen / dining / living room which comprises a feature island unit in the kitchen, and large entertaining space. The kitchen has been carefully designed to offer convenient and sociable food preparation space with integrated appliances while also being self contained and practical. Separating the cooking and living areas is a large island incorporating a breakfast bar. Of particular note is the separate utility room with storage cupboards, space and plumbing for a washing machine and sink.

#### Kitchen

- Individually designed layouts
- Shaker-style porcelain white kitchen cabinets
- Brass handles
- Central island or breakfast bar
- 20mm quartz stone work surfaces and tiled splash-back
- Luxury Siemens appliances including:
- induction hob
- Multi-function oven
- Combi microwave oven
- Full height fridge freezer
- Built-in wine cooler
- Multi-function integrated dishwasher
- 1 bowl sink and mixer tap
- LED ceiling downlighters, feature pendants and concealed
- LED lighting to wall cabinets
- TV, telephone & satellite points
- Luxury wood effect vinyl flooring