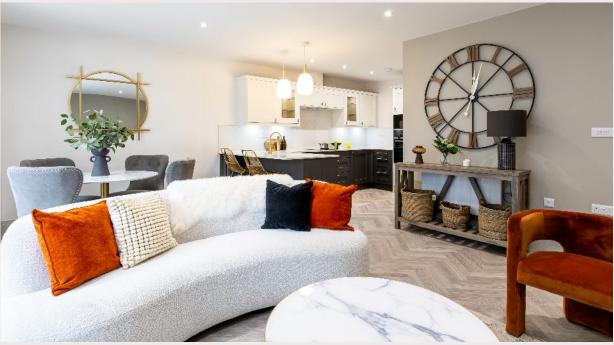

There is an exceptional open plan kitchen / dining / living room which comprises a feature island unit in the kitchen, and large entertaining space. The kitchen has been carefully designed to offer convenient and sociable food preparation space with integrated appliances while also being self contained and practical. Separating the cooking and living areas is a large island incorporating a breakfast bar. Of particular note is the separate utility room with storage cupboards, space and plumbing for a washing machine and sink.

#### Living Room

- French doors opening onto the private rear garden (specified ground floor units)
- TV, telephone & satellite points
- Luxury carpets