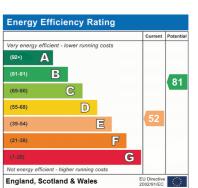

The property has great potential to extend further to the rear and into the loft space STPP.

Council Tax Band F.

TOTAL FLOOR AREA: 1335 sq.ft. (124.0 sq.m.) approx. tempt has been made to ensure the accuracy of the floorplan contained here.