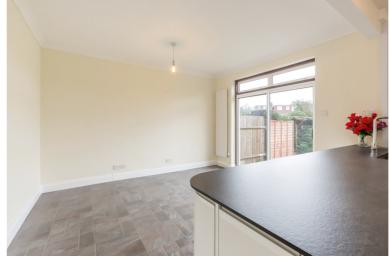

Offered with no onward chain this family home features a newly fitted kitchen with a good range of wall and base units with pull out organisers and an integrated fridge/freezer plus newly fitted work tops, newly installed bathroom suite, gas central heating, double glazing a South facing garden and off street parking for two cars.

The accommodation on the ground floor comprises; entrance hall, cloakroom/WC, lounge, open planned kitchen/diner, lean to laundry room and access to the garage.

The integral garage that could easily be converted STPP into living accommodation.