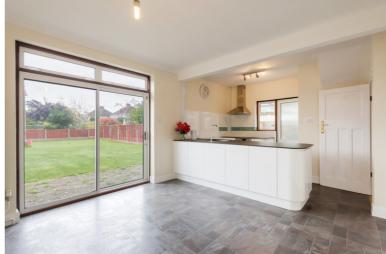

Offered with no onward chain this family home features a newly fitted kitchen with a good range of wall and base units with pull out organisers and an integrated fridge/freezer plus newly fitted work tops, newly installed bathroom suite, gas central heating, double glazing a South facing garden and off street parking for two cars.

On the first floor are four bedrooms and a family bathroom.

The front block paved driveway has been recently laid and has access to the garage with an up and over door.

The secluded South facing rear garden extends approximately 80/90ft, mainly laid to lawn with a patio.