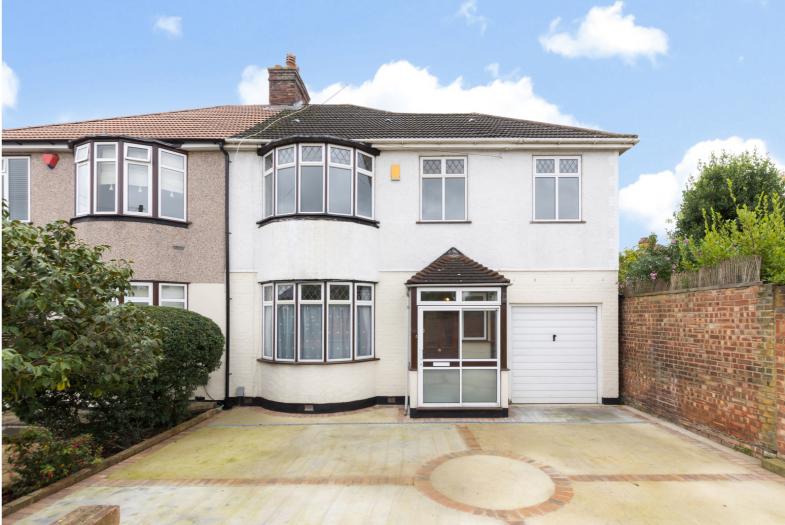

## Guide Price £625,000 to £650,000

Four bedroom semi-detached house situated in the very popular 'Scientists Estate', 0.2 miles to Welling train station with its excellent connections to Central London and a short walk to local shopping facilities, Hook Lane Primary and Bexley Grammar School.

Offered with no onward chain this family home features a newly fitted kitchen with a good range of wall and base units with pull out organisers and an integrated fridge/freezer plus newly fitted work tops, newly installed bathroom suite, gas central heating, double glazing a South facing garden and off street parking for two cars.

On the first floor are four bedrooms and a family bathroom.

The front block paved driveway has been recently laid and has access to the garage with an up and over door.

The secluded South facing rear garden extends approximately 80/90ft, mainly laid to lawn with a patio.