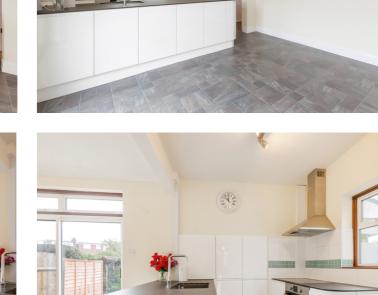

Offered with no onward chain this family home features a newly fitted kitchen with a good range of wall and base units with pull out organisers and an integrated fridge/freezer plus newly fitted work tops, newly installed bathroom suite, gas central heating, double glazing a South facing garden and off street parking for two cars.

The accommodation on the ground floor comprises; entrance hall, cloakroom/WC, lounge, open planned kitchen/diner, lean to laundry room and access to the garage.

The integral garage that could easily be converted STPP into living accommodation.