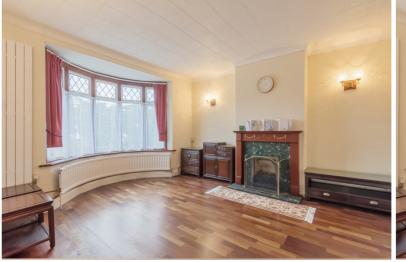

Offered with no onward chain this family home features a newly fitted kitchen with a good range of wall and base units with pull out organisers and an integrated fridge/freezer plus newly fitted work tops, newly installed bathroom suite, gas central heating, double glazing a South facing garden and off street parking for two cars.

The accommodation on the ground floor comprises; entrance hall, cloakroom/WC, lounge, open planned kitchen/diner, lean to laundry room and access to the garage.

The integral garage that could easily be converted STPP into living accommodation.