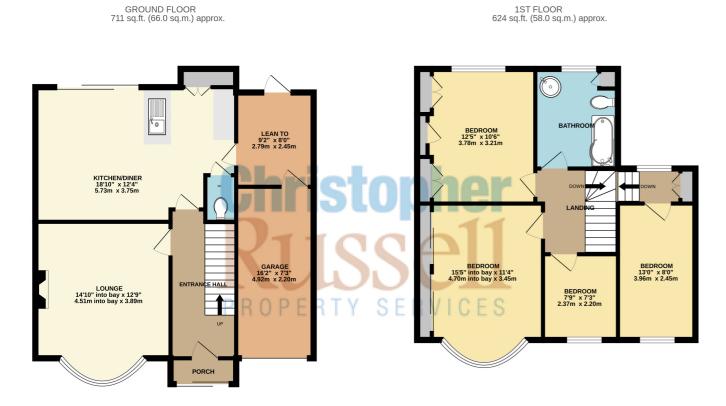

The accommodation on the ground floor comprises; entrance hall, cloakroom/WC, lounge, open planned kitchen/diner, lean to laundry room and access to the garage.

The integral garage that could easily be converted STPP into living accommodation.

On the first floor are four bedrooms and a family bathroom.

The front block paved driveway has been recently laid and has access to the garage with an up and over door.

The secluded South facing rear garden extends approximately 80/90ft, mainly laid to lawn with a patio.

The property has great potential to extend further to the rear and into the loft space STPP.

Council Tax Band F.

TOTAL FLOOR AREA: 1335 sq.ft. (124.0 sq.m.) approx. tempt has been made to ensure the accuracy of the floorplan contained here.