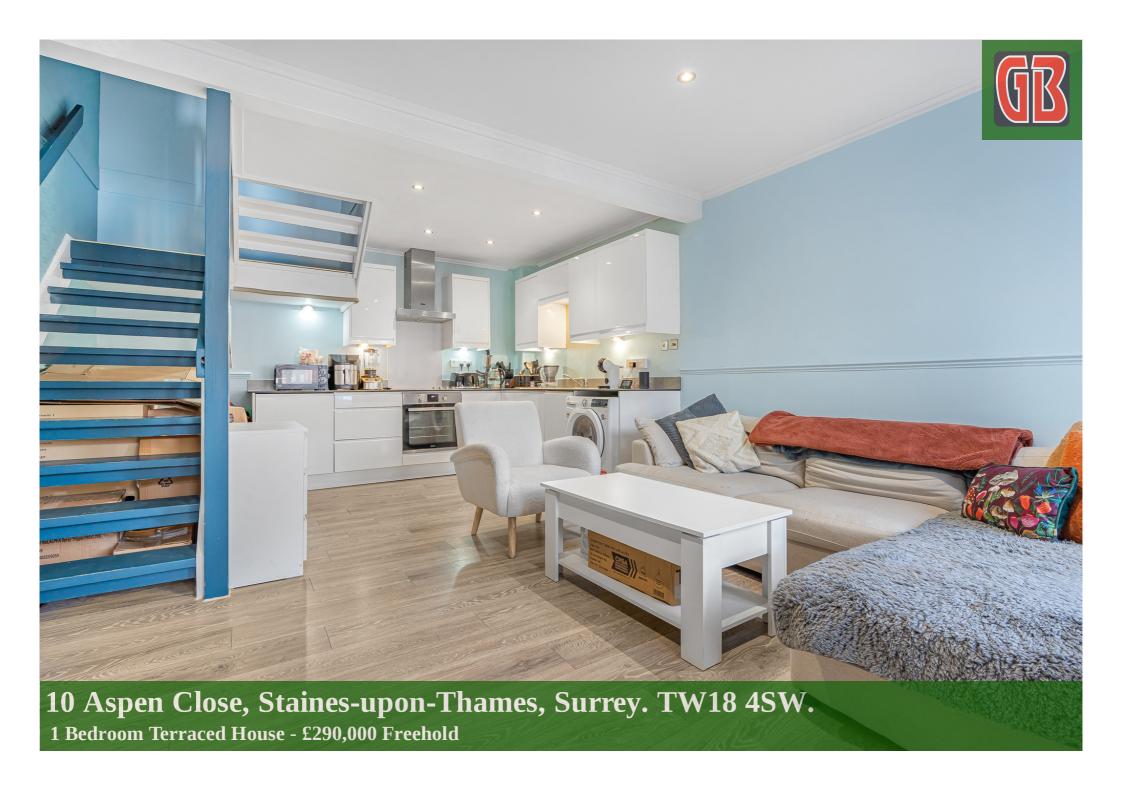

# 10 Aspen Close, Staines-upon-Thames, Surrey. TW18 4SW.

#### 1 Bedroom Terraced House - £290,000 Freehold

WELL PRESENTED & SPACIOUS ONE BEDROOM FREEHOLD HOUSE SITUATED WITHIN THIS MUCH SOUGHT AFTER PRIVATE DEVELOPMENT IDEALLY LOCATED WITHIN MOMENTS OF STAINES HIGH STREET & MAINLINE TRAIN STATION. The property benefits from a spacious lounge/diner open to luxury fitted kitchen, large double bedroom, modern white bathroom suite and allocated parking. No Onward Chain. Viewings Highly Recommended!