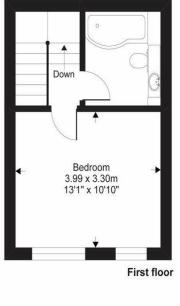

# 10 Aspen Close, Staines-upon-Thames, Surrey. TW18 4SW.

#### 1 Bedroom Terraced House - £290,000 Freehold

WELL PRESENTED & SPACIOUS ONE BEDROOM FREEHOLD HOUSE SITUATED WITHIN THIS MUCH SOUGHT AFTER PRIVATE DEVELOPMENT IDEALLY LOCATED WITHIN MOMENTS OF STAINES HIGH STREET & MAINLINE TRAIN STATION. The property benefits from a spacious lounge/diner open to luxury fitted kitchen, large double bedroom, modern white bathroom suite and allocated parking. No Onward Chain. Viewings Highly Recommended!