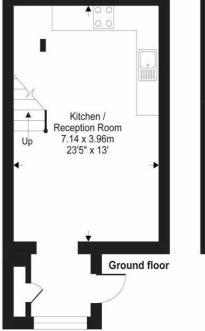

# 10 Aspen Close, Staines-upon-Thames, Surrey. TW18 4SW.

#### 1 Bedroom Terraced House - £290,000 Freehold

WELL PRESENTED & SPACIOUS ONE BEDROOM FREEHOLD HOUSE SITUATED WITHIN THIS MUCH SOUGHT AFTER PRIVATE DEVELOPMENT IDEALLY LOCATED WITHIN MOMENTS OF STAINES HIGH STREET & MAINLINE TRAIN STATION. The property benefits from a spacious lounge/diner open to luxury fitted kitchen, large double bedroom, modern white bathroom suite and allocated parking. No Onward Chain. Viewings Highly Recommended!