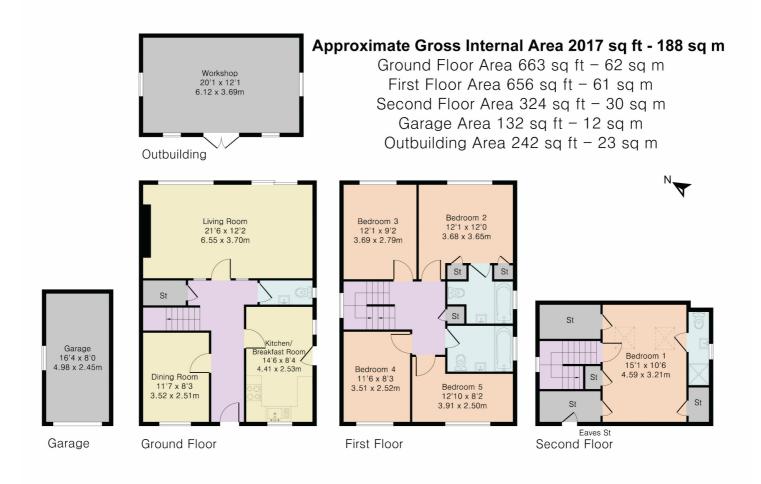

## PROPERTY DESCRIPTION

The entrance hall is spacious with doors to the kitchen/diner at the front to the right and a dining room/snug to the left. The lounge is large and runs the width of the back with doors to the patio. There is also a cloakroom and under stairs storage area housing the boiler which was replaced August 2020. Upstairs to the first floor the property has four bedrooms, one with an ensuite and a good sized family bathroom. The second floor is a large bedroom with eaves storage and an ensuite bathroom, ideal for guests or a teen looking for their own floor.

The rear garden has a patio entertaining area, with steps leading up to lawn area and garden building currently used as a workshop but ideal for a home office or gym. The garden backs onto Woodland Trust woods, where children can build dens and play or you can walk your dog easily.

At the front of the house is a garage with light/power and electric door and off street parking.

LOCATION: The house is within walking distance of the village amenities as well as Marlow town centre and a 5 minute walk from Burford School. Marlow Bottom offers village living with wonderful woodland walks, an Italian restaurant, coffee shop, pharmacy, Rebellion Brewery and a local convenience store. There is ease of access to the M40 and M4, London is within easy reach and Heathrow Airport only c.20 miles away.