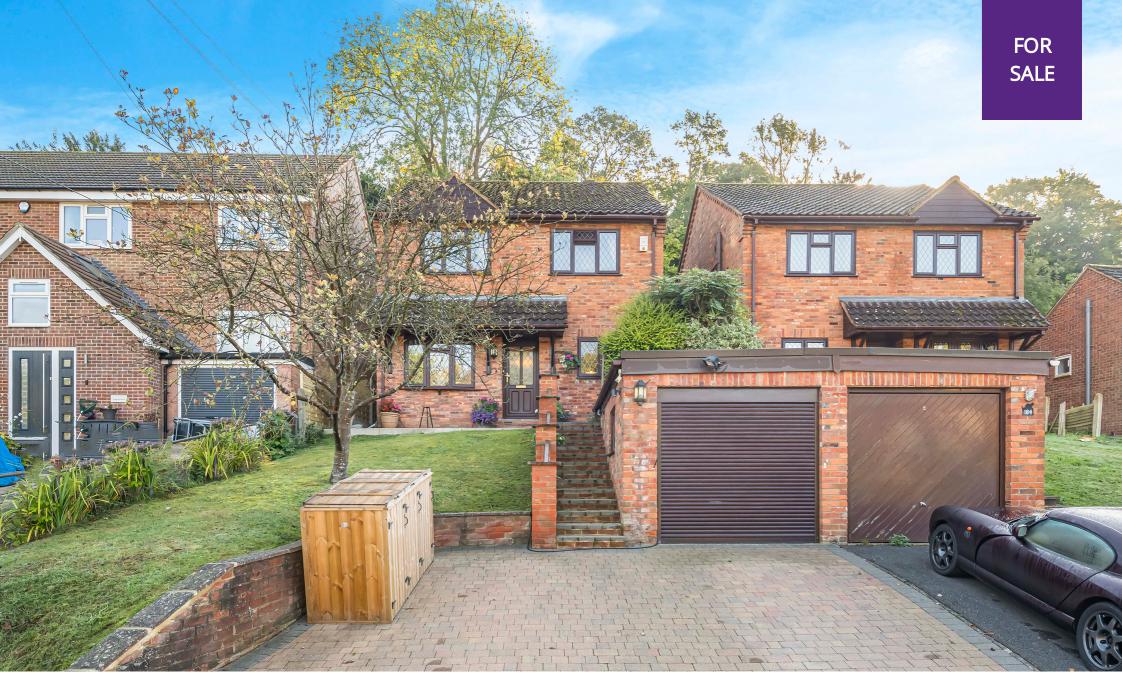

184A Marlow Bottom, Marlow, Bucks SL7 3PP

At the front of the house is a garage with light/power and electric door and off street parking.

LOCATION: The house is within walking distance of the village amenities as well as Marlow town centre and a 5 minute walk from Burford School. Marlow Bottom offers village living with wonderful woodland walks, an Italian restaurant, coffee shop, pharmacy, Rebellion Brewery and a local convenience store. There is ease of access to the M40 and M4, London is within easy reach and Heathrow Airport only c.20 miles away.