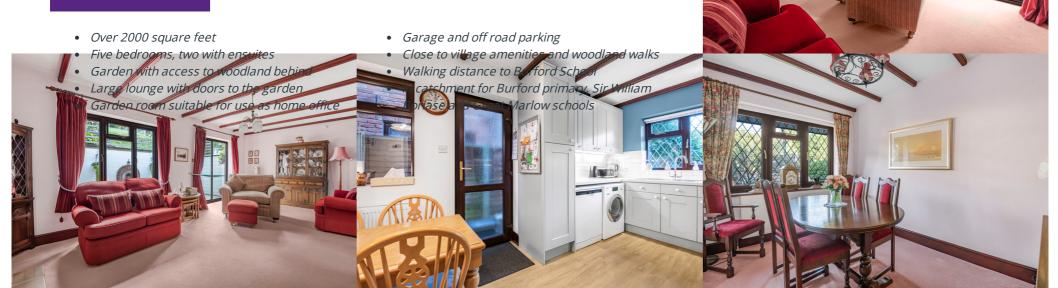

## PROPERTY DESCRIPTION

The entrance hall is spacious with doors to the kitchen/diner at the front to the right and a dining room/snug to the left. The lounge is large and runs the width of the back with doors to the patio. There is also a cloakroom and under stairs storage area housing the boiler which was replaced August 2020. Upstairs to the first floor the property has four bedrooms, one with an ensuite and a good sized family bathroom. The second floor is a large bedroom with eaves storage and an ensuite bathroom, ideal for guests or a teen looking for their own floor.

The rear garden has a patio entertaining area, with steps leading up to lawn area and garden building currently used as a workshop but ideal for a home office or gym. The garden backs onto Woodland Trust woods, where children can build dens and play or you can walk your dog easily.

At the front of the house is a garage with light/power and electric door and off street parking.

LOCATION: The house is within walking distance of the village amenities as well as Marlow town centre and a 5 minute walk from Burford School. Marlow Bottom offers village living with wonderful woodland walks, an Italian restaurant, coffee shop, pharmacy, Rebellion Brewery and a local convenience store. There is ease of access to the M40 and M4, London is within easy reach and Heathrow Airport only c.20 miles away.