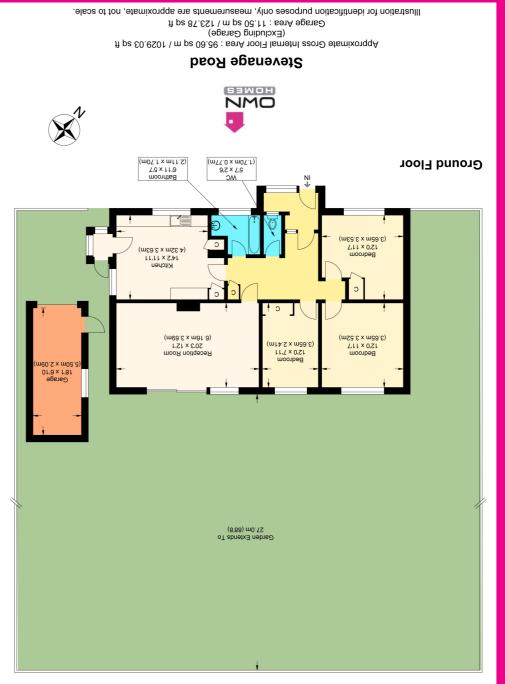

## Description

A three bedroom bungalow in need of modernisation situated located close to the heart of the village and ideal for access to Knebworth's mainline railway station with frequent service to London Kings Cross. The accommodation offers cloakroom, lounge, kitchen, three bedrooms family bathroom and garage. Front and rear gardens.