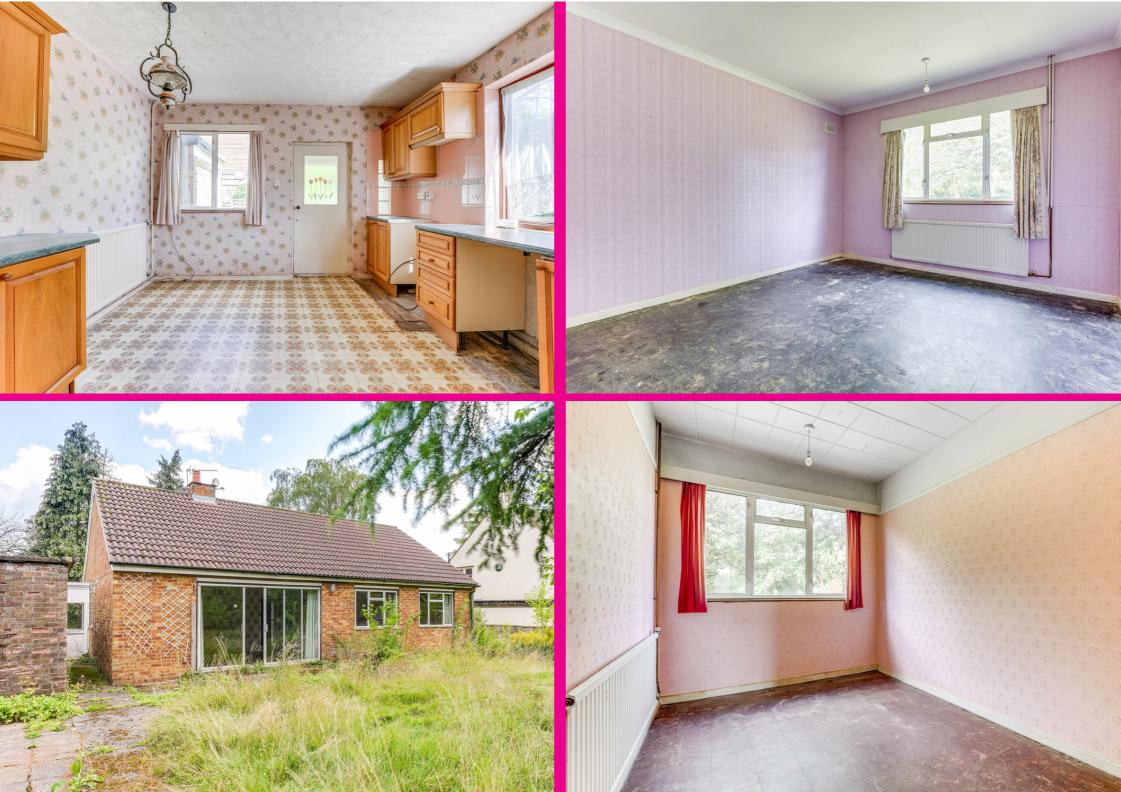

## Description

A three bedroom bungalow in need of modernisation situated located close to the heart of the village and ideal for access to Knebworth's mainline railway station with frequent service to London Kings Cross. The accommodation offers cloakroom, lounge, kitchen, three bedrooms family bathroom and garage. Front and rear gardens.