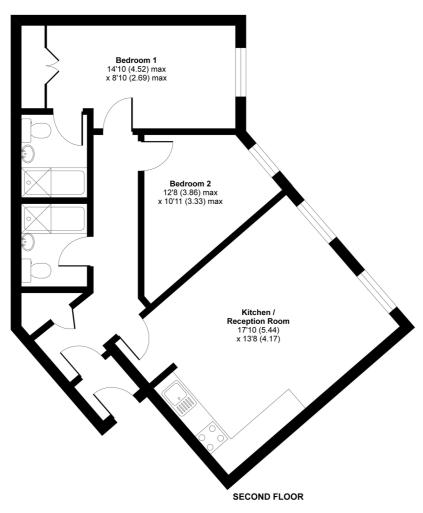

## Knaresborough Place, London, SW5

Approximate Area = 668 sq ft / 62 sq m
For identification only - Not to scale

Floor plan produced in accordance with RICS Property Measurement Standards incorporating International Property Measurement Standards (IPMS2 Residential). © n/checom 2021. Produced for Cow & Co Properties Ltd. REF: 685226