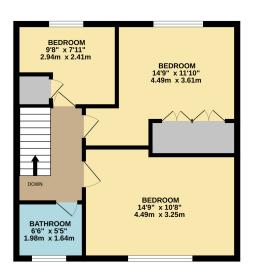

### **DESCRIPTION**

A well proportioned three bedrooms property offering practical living spaces, including a large kitchen-diner, a versatile conservatory, utility room, driveway and gardens. This property is perfectly positioned to provide both comfort and functionality, making it ideal for families or anyone seeking extra space. Step through the front door into the welcoming entrance hall, which leads to a bright and spacious living room on the left and an expansive kitchen-diner directly ahead. The rear conservatory adds versatility to the home and provides access to a practical utility room, ensuring that household chores remain conveniently separate and there is a handy WC positioned in the corner. The first floor features three well-proportioned bedrooms, including two generous doubles that offer plenty of space for family members or guests. A third bedroom adds flexibility, ideal for use as a nursery, study, or guest room. Completing this floor is a well-appointed family bathroom, designed for everyday convenience. Additional storage is thoughtfully provided with built-in cupboards and a large wardrobe space in the bedrooms. The property's thoughtful layout flows seamlessly, with garden access through both the conservatory and the kitchen, making it perfect for those who enjoy indooroutdoor living.

GROUND FLOOR 671 sq.ft. (62.3 sq.m.) approx.

1ST FLOOR 477 sq.ft. (44.3 sq.m.) approx.

TOTAL FLOOR AREA: 1148 sq.ft. (106.7 sq.m.) approx.

TOTAL FLOOR AREA: 1.148 s.Q.ft. (1,00 / s.Q.m.) approx.

Whilst very stempt has been made to ensure the accuracy of the floorplan contained here, measurements of doors, windows, rooms and any other items are approximate and no responsibility is token for any error, omission or misstatement. This plan is for illustratined rupproses only and should be used as such by any prospective purchaser. The services, systems and appliances shown have not been tested and no guarantee as to their operability or efficiency can be given.