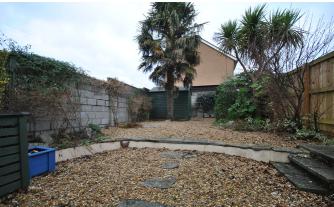

The property is nicely tucked away on the corner road, perfect for anyone liking their privacy. There is ample parking for two cars. The frontage of the property is low maintenance with a gravel driveway leading to the front door. The rear garden is well maintained and is fully enclosed on all boundaries. The main area of garden is laid to level lawn with access from the kitchen, the conservatory and a gate from the driveway. There is additional parking found by the gates at the rear.