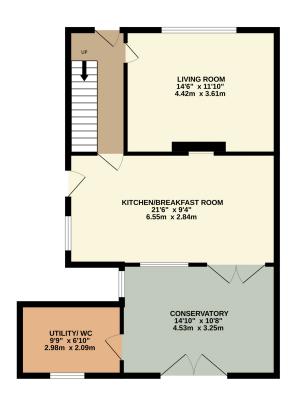

GROUND FLOOR 671 sq.ft. (62.3 sq.m.) approx.

1ST FLOOR 477 sq.ft. (44.3 sq.m.) approx.

TOTAL FLOOR AREA: 1148 sq.ft. (106.7 sq.m.) approx.

TOTAL FLOOR AREA: 1.148 s.Q.ft. (1,00 / s.Q.m.) approx.

Whilst very stempt has been made to ensure the accuracy of the floorplan contained here, measurements of doors, windows, rooms and any other items are approximate and no responsibility is token for any error, omission or misstatement. This plan is for illustratined rupproses only and should be used as such by any prospective purchaser. The services, systems and appliances shown have not been tested and no guarantee as to their operability or efficiency can be given.

Made with Metropix ©2025