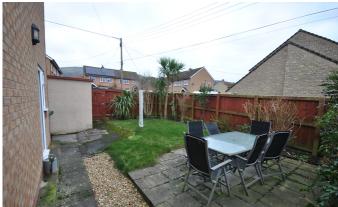

The property is nicely tucked away on the corner road, perfect for anyone liking their privacy. There is ample parking for two cars. The frontage of the property is low maintenance with a gravel driveway leading to the front door. The rear garden is well maintained and is fully enclosed on all boundaries. The main area of garden is laid to level lawn with access from the kitchen, the conservatory and a gate from the driveway. There is additional parking found by the gates at the rear.