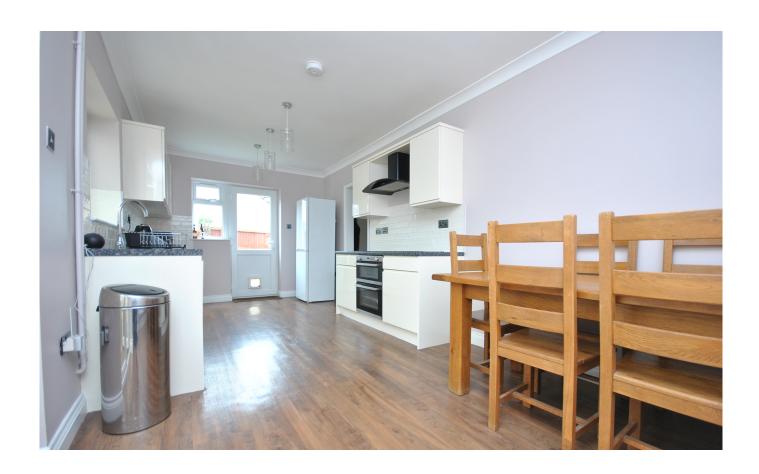

### **DESCRIPTION**

A well proportioned three bedrooms property offering practical living spaces, including a large kitchen-diner, a versatile conservatory, utility room, driveway and gardens. This property is perfectly positioned to provide both comfort and functionality, making it ideal for families or anyone seeking extra space. Step through the front door into the welcoming entrance hall, which leads to a bright and spacious living room on the left and an expansive kitchen-diner directly ahead. The rear conservatory adds versatility to the home and provides access to a practical utility room, ensuring that household chores remain conveniently separate and there is a handy WC positioned in the corner. The first floor features three well-proportioned bedrooms, including two generous doubles that offer plenty of space for family members or guests. A third bedroom adds flexibility, ideal for use as a nursery, study, or guest room. Completing this floor is a well-appointed family bathroom, designed for everyday convenience. Additional storage is thoughtfully provided with built-in cupboards and a large wardrobe space in the bedrooms. The property's thoughtful layout flows seamlessly, with garden access through both the conservatory and the kitchen, making it perfect for those who enjoy indooroutdoor living.