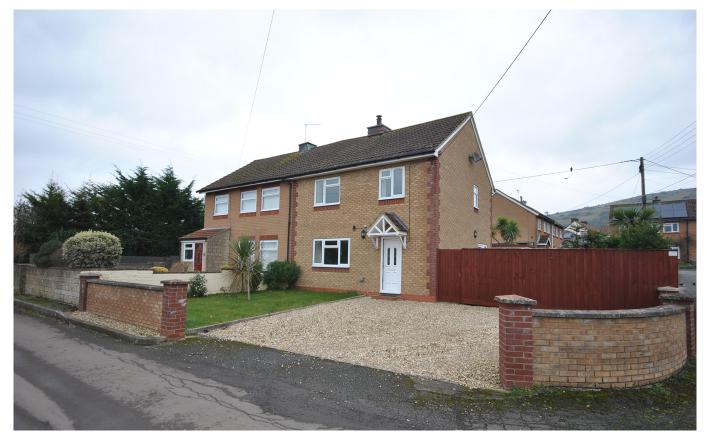

### **DESCRIPTION**

A well proportioned three bedrooms property offering practical living spaces, including a large kitchen-diner, a versatile conservatory, utility room, driveway and gardens. This property is perfectly positioned to provide both comfort and functionality, making it ideal for families or anyone seeking extra space. Step through the front door into the welcoming entrance hall, which leads to a bright and spacious living room on the left and an expansive kitchen-diner directly ahead. The rear conservatory adds versatility to the home and provides access to a practical utility room, ensuring that household chores remain conveniently separate and there is a handy WC positioned in the corner. The first floor features three well-proportioned bedrooms, including two generous doubles that offer plenty of space for family members or guests. A third bedroom adds flexibility, ideal for use as a nursery, study, or guest room. Completing this floor is a well-appointed family bathroom, designed for everyday convenience. Additional storage is thoughtfully provided with built-in cupboards and a large wardrobe space in the bedrooms. The property's thoughtful layout flows seamlessly, with garden access through both the conservatory and the kitchen, making it perfect for those who enjoy indooroutdoor living.

The property is nicely tucked away on the corner road, perfect for anyone liking their privacy. There is ample parking for two cars. The frontage of the property is low maintenance with a gravel driveway leading to the front door. The rear garden is well maintained and is fully enclosed on all boundaries. The main area of garden is laid to level lawn with access from the kitchen, the conservatory and a gate from the driveway. There is additional parking found by the gates at the rear.