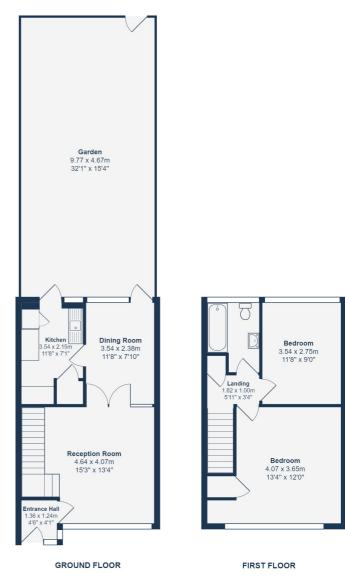

**GROUND FLOOR** 

### **Entrance Hall**

1.36m x 1.24m (4'6" x 4'1") Pendant light, amtico flooring.

# Reception Room

4.64m x 4.07m (15'3" x 13'4")

Pendant light, window to front, fireplace, wooden stairs Bathroom leading to the first floor, fitted carpet.

# **Dining Room**

3.54m x 2.38m (11'7" x 7'10")

Pendant light, window and patio door to the garden, fitted carpet.

# Kitchen

3.54m x 2.38m (11'7" x 7'10")

Pendant light, matching base units, stainless steel sink with double drainer, storage cupboard, patio door to the garden, tiled flooring.

FIRST FLOOR

# Landing

1.82m x 1.00m (6'0" x 3'3")

Pendant light, storage cupboard, fitted carpet.

# **Bedroom**

4.07m x 3.65m (13'4" x 12'0")

Pendant light, window, storage cupboard, fitted carpet.

#### **Bedroom**

3.54m x 2.75m (11'7" x 9'0")

Pendant light, window, stripped wooden floorboards.

2.43m x 1.82m (8'0" x 6'0")

Pendant light, window, bathtub, basin sink unit, WC, tiled flooring.

OUTSIDE

#### Garden

9.77m x 4.67m (32'1" x 15'4")

Tiled garden surrounded by wooden fence and flower

Like what you see?

Call 020 8699 6778 or email us at foresthill@stanfordestates.london to arrange a viewing or request further information

Total Area: 72.6 m2 ... 781 ft2

Drawn for Stanfords Sales & Lettings This floorplan is for illustrative purposes only. Whilst every effort has been made to ensure the accuracy of the plan, the dimensions and total area are approximated only and should not be relied upon