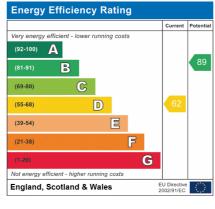

Externally, the property benefits from a 32' south-east facing tiled garden with flower beds, and a gate allowing rear access as well as a garage.

It is offered with no onward chain.

Council Tax: Lewisham Band B