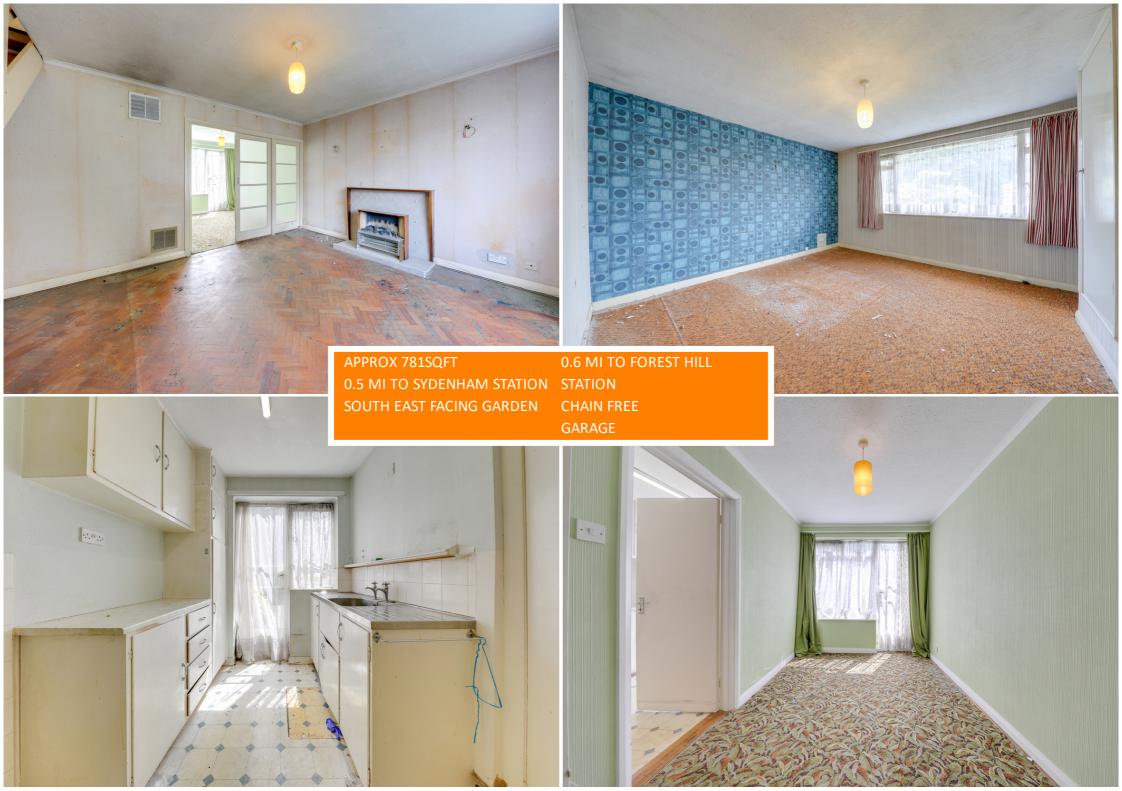

Built-in the late 60s, the property spans approximately 781sqft internally and comprises; a generous downstairs reception room, a dining room and a kitchen both with direct access to the private garden. On the first floor, there are 2 double bedrooms and the bathroom.

Externally, the property benefits from a 32' south-east facing tiled garden with flower beds, and a gate allowing rear access as well as a garage.

It is offered with no onward chain.

Council Tax: Lewisham Band B

# Kitchen

3.54m x 2.38m (11'7" x 7'10")

Pendant light, matching base units, stainless steel sink with double drainer, storage cupboard, patio door to the garden, tiled flooring.

FIRST FLOOR