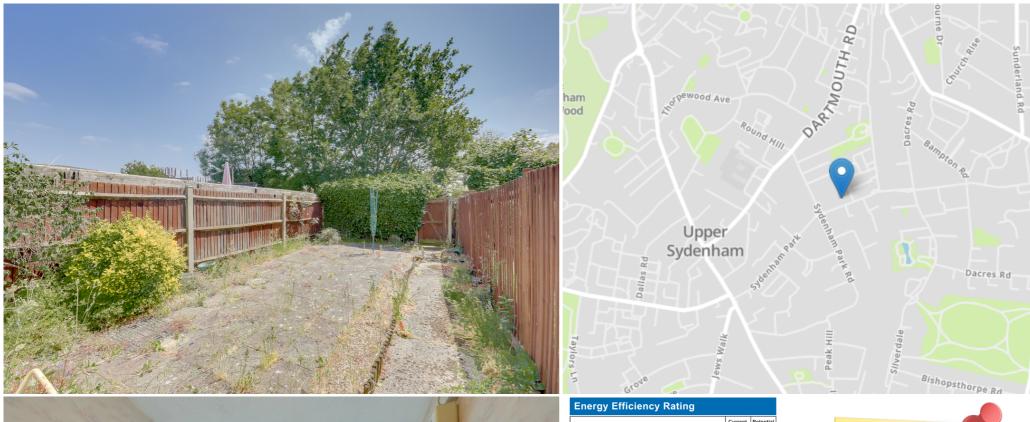

Externally, the property benefits from a 32' south-east facing tiled garden with flower beds, and a gate allowing rear access as well as a garage.

It is offered with no onward chain.

Council Tax: Lewisham Band B

#### Garden

9.77m x 4.67m (32'1" x 15'4")

Tiled garden surrounded by wooden fence and flower

Like what you see?

Call 020 8699 6778 or email us at foresthill@stanfordestates.london to arrange a viewing or request further information