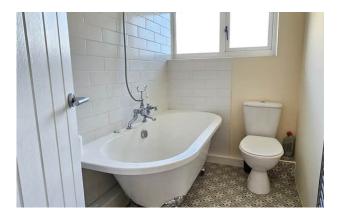

#### Description

This two bedroom bungalow enjoys an elevated position close to nearby woodland. The property has undergone recent improvement, including redecoration and features a west-facing balcony, ideal for alfresco dining. The accommodation comprises a modern kitchen with a selection of "Shaker" style units, two double bedrooms and a bathroom that features a newly fitted white suite. The well proportioned lounge/diner will have particular appeal; its westerly orientation ensures a good amount of light with French doors that lead to the balcony, and it is fitted with a wood burning stove. There is a low maintenance tiered front garden, to the side is pedestrian access into the rear garden with purpose built shed and rear access.