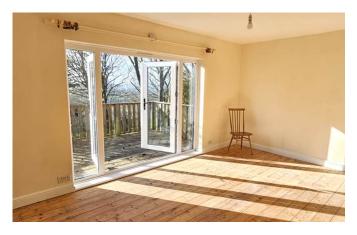

#### Description

This two bedroom bungalow enjoys an elevated position close to nearby woodland. The property has undergone recent improvement, including redecoration and features a west-facing balcony, ideal for alfresco dining. The accommodation comprises a modern kitchen with a selection of "Shaker" style units, two double bedrooms and a bathroom that features a newly fitted white suite. The well proportioned lounge/diner will have particular appeal; its westerly orientation ensures a good amount of light with French doors that lead to the balcony, and it is fitted with a wood burning stove. There is a low maintenance tiered front garden, to the side is pedestrian access into the rear garden with purpose built shed and rear access.

#### Features

- No onward chain
- Exposed wood floorboards
- Wood burner
- Well proportioned sitting room / diner extending out onto balcony
- Modern kitchen and bathroom suites
- Front and rear gardens
- Enclosed rear garden with a shed and pedestrian access
- Side and rear pedestrian access
- Freehold Council Tax Band B