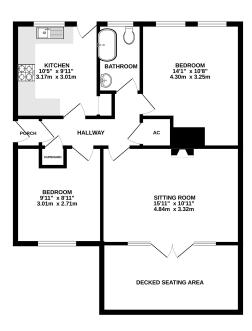

#### Description

This two bedroom bungalow enjoys an elevated position close to nearby woodland. The property has undergone recent improvement, including redecoration and features a west-facing balcony, ideal for alfresco dining. The accommodation comprises a modern kitchen with a selection of "Shaker" style units, two double bedrooms and a bathroom that features a newly fitted white suite. The well proportioned lounge/diner will have particular appeal; its westerly orientation ensures a good amount of light with French doors that lead to the balcony, and it is fitted with a wood burning stove. There is a low maintenance tiered front garden, to the side is pedestrian access into the rear garden with purpose built shed and rear access.

#### GROUND FLOOR