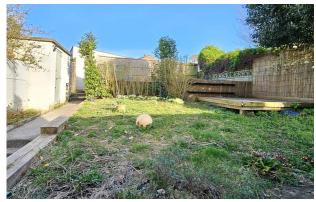

#### Description

This two bedroom bungalow enjoys an elevated position close to nearby woodland. The property has undergone recent improvement, including redecoration and features a west-facing balcony, ideal for alfresco dining. The accommodation comprises a modern kitchen with a selection of "Shaker" style units, two double bedrooms and a bathroom that features a newly fitted white suite. The well proportioned lounge/diner will have particular appeal; its westerly orientation ensures a good amount of light with French doors that lead to the balcony, and it is fitted with a wood burning stove. There is a low maintenance tiered front garden, to the side is pedestrian access into the rear garden with purpose built shed and rear access.

#### Features

- No onward chain
- Exposed wood floorboards
- Wood burner
- Well proportioned sitting room / diner extending out onto balcony
- Modern kitchen and bathroom suites
- Front and rear gardens
- Enclosed rear garden with a shed and pedestrian access
- Side and rear pedestrian access
- Freehold Council Tax Band B