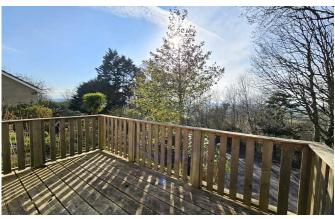

#### Description

This two bedroom bungalow enjoys an elevated position close to nearby woodland. The property has undergone recent improvement, including redecoration and features a west-facing balcony, ideal for alfresco dining. The accommodation comprises a modern kitchen with a selection of "Shaker" style units, two double bedrooms and a bathroom that features a newly fitted white suite. The well proportioned lounge/diner will have particular appeal; its westerly orientation ensures a good amount of light with French doors that lead to the balcony, and it is fitted with a wood burning stove. There is a low maintenance tiered front garden, to the side is pedestrian access into the rear garden with purpose built shed and rear access.

#### Features

- No onward chain
- Exposed wood floorboards
- Wood burner
- Well proportioned sitting room / diner extending out onto balcony
- Modern kitchen and bathroom suites
- Front and rear gardens
- Enclosed rear garden with a shed and pedestrian access
- Side and rear pedestrian access
- Freehold Council Tax Band B