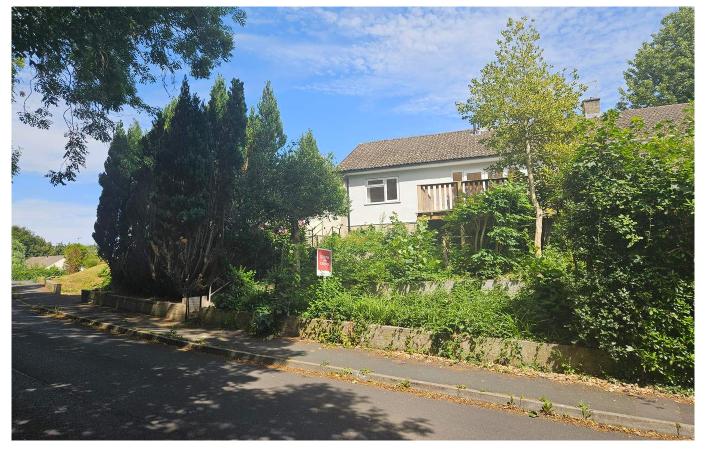

#### Description

This two bedroom bungalow enjoys an elevated position close to nearby woodland. The property has undergone recent improvement, including redecoration and features a west-facing balcony, ideal for alfresco dining. The accommodation comprises a modern kitchen with a selection of "Shaker" style units, two double bedrooms and a bathroom that features a newly fitted white suite. The well proportioned lounge/diner will have particular appeal; its westerly orientation ensures a good amount of light with French doors that lead to the balcony, and it is fitted with a wood burning stove. There is a low maintenance tiered front garden, to the side is pedestrian access into the rear garden with purpose built shed and rear access.