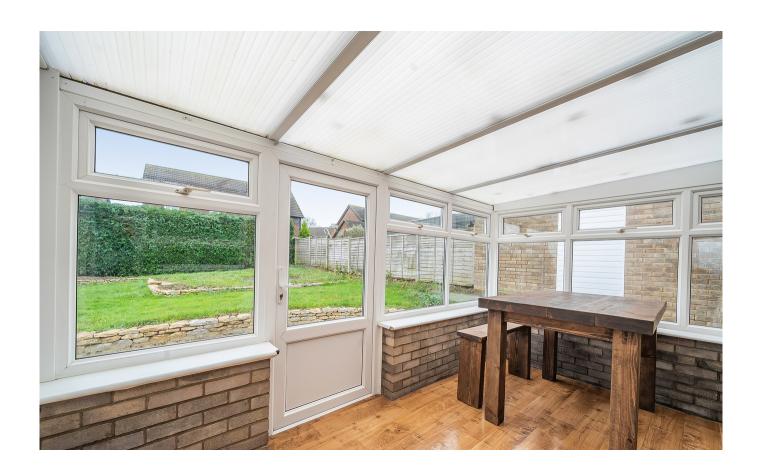

The property now requires a degree of updating and redecoration with the current owners having made some improvements to the layout during their time at the property including opening up the entrance hall, to create a more open living space, and the installation of a multi fuel stove, set centrally in the property to ensure all rooms are heated by the stove. The accommodation comprises a sitting room, kitchen with lean to sun room/utility space to the rear with a separate store, ideal for use as a log store. There are two bedrooms and a bathroom.