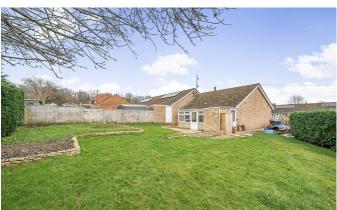

#### **OUTSIDE**

A larger that average garden with pedestrian access to the side of the property. Currently laid mainly to lawn with some recently planted hedges the garden really compliments the property with a paved terrace immediately to the rear and a low level dry stone retaining wall and raised flower bed.

There is plenty of parking close by, either on the road outside the property or in one of the communal parking areas in the cul-de-sac.