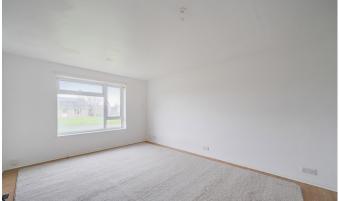

The property now requires a degree of updating and redecoration with the current owners having made some improvements to the layout during their time at the property including opening up the entrance hall, to create a more open living space, and the installation of a multi fuel stove, set centrally in the property to ensure all rooms are heated by the stove. The accommodation comprises a sitting room, kitchen with lean to sun room/utility space to the rear with a separate store, ideal for use as a log store. There are two bedrooms and a bathroom.