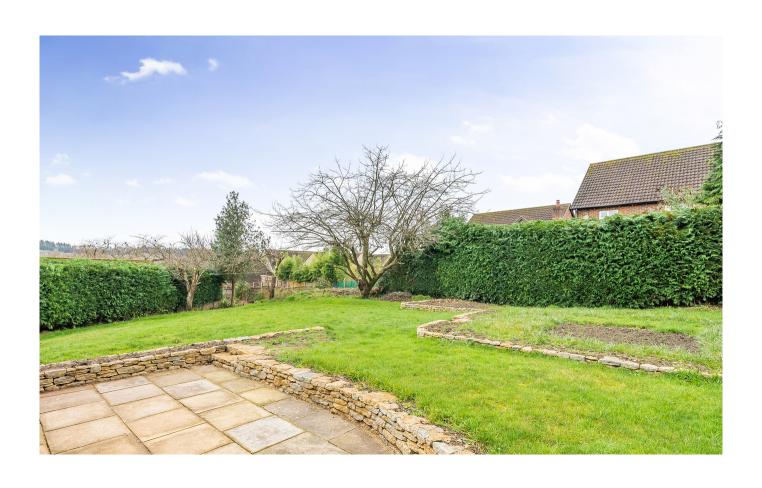

#### **OUTSIDE**

A larger that average garden with pedestrian access to the side of the property. Currently laid mainly to lawn with some recently planted hedges the garden really compliments the property with a paved terrace immediately to the rear and a low level dry stone retaining wall and raised flower bed.