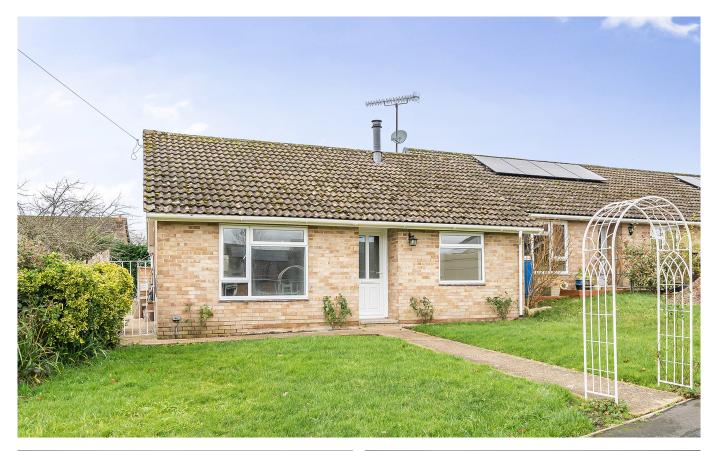

# Spracklands

Dinton, Salisbury, SP3 5DY

## £259,995 Freehold

A two bedroom semi-detached bungalow located in the desirable and charming village of Dinton near Salisbury. This is an ideal investment opportunity or first time buyer. There is an element of improvement and updating required. Strictly viewing by appointment.

#### **DESCRIPTION**

A charming two bedroom semi-detached bungalow that would be a perfect first home or investment opportunity. Located in a quiet cul-de-sac in the lovely village of Dinton, the home benefits from a rural setting with the advantage of being close to the city of Salisbury.

#### **OUTSIDE**

A larger that average garden with pedestrian access to the side of the property. Currently laid mainly to lawn with some recently planted hedges the garden really compliments the property with a paved terrace immediately to the rear and a low level dry stone retaining wall and raised flower bed.

There is plenty of parking close by, either on the road outside the property or in one of the communal parking areas in the cul-de-sac.