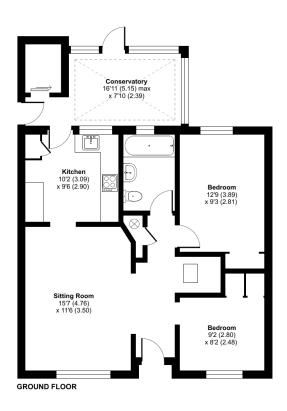

### Spracklands, Dinton, Salisbury, SP3

Approximate Area = 816 sq ft / 75.8 sq m For identification only - Not to scale

Floor plan produced in accordance with RICS Property Measurement 2nd Edition, Incorporating International Property Measurement Standards (IPMS2 Residential). © nichecom 2024. Produced for Cooper and Tanner. REF: 1228423