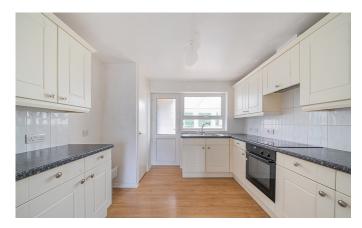

The property now requires a degree of updating and redecoration with the current owners having made some improvements to the layout during their time at the property including opening up the entrance hall, to create a more open living space, and the installation of a multi fuel stove, set centrally in the property to ensure all rooms are heated by the stove. The accommodation comprises a sitting room, kitchen with lean to sun room/utility space to the rear with a separate store, ideal for use as a log store. There are two bedrooms and a bathroom.