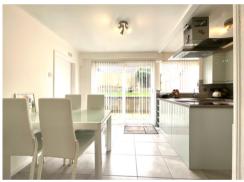

On the ground floor is an entrance porch, a full width lounge, a most attractive kitchen/diner with integrated appliances and a utility/cloakroom. On the first floor is a refitted shower room and three bedrooms with views to front. Outside, there is a side drive for parking up to a small garage.