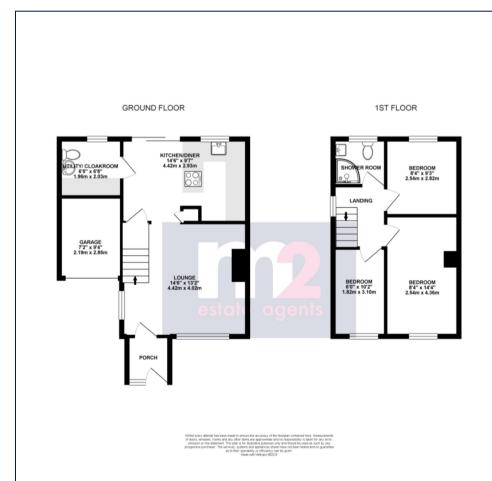

On the ground floor is an entrance porch, a full width lounge, a most attractive kitchen/diner with integrated appliances and a utility/cloakroom. On the first floor is a refitted shower room and three bedrooms with views to front. Outside, there is a side drive for parking up to a small garage.