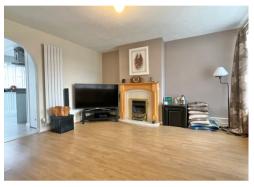

On the ground floor is an entrance porch, a full width lounge, a most attractive kitchen/diner with integrated appliances and a utility/cloakroom. On the first floor is a refitted shower room and three bedrooms with views to front. Outside, there is a side drive for parking up to a small garage.