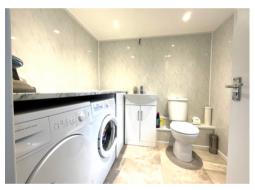

On the ground floor is an entrance porch, a full width lounge, a most attractive kitchen/diner with integrated appliances and a utility/cloakroom. On the first floor is a refitted shower room and three bedrooms with views to front. Outside, there is a side drive for parking up to a small garage.