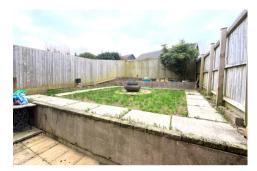

21 Pinewood Close, Malpas Park, Newport.
NP20 6WR
£250,000

Tenure Freehold

- WELL PRESENTED SEMI DETACHED PROPERTY
- THREE BEDROOMS
- REFITTED FIRST FLOOR SHOWER ROOM
- REFITTED OPEN KITCHEN / DINING ROOM
- NICE LOCATION IN POPULAR MALPAS PARK
- UTILITY ROOM/ CLOAKROOM
- FULL WIDTH LOUNGE
- DRIVE TO SMALL GARAGE
- ENCLOSED SOUTH/WESTERLEY FACING GARDEN
- NO UPPER CHAIN

On the ground floor is an entrance porch, a full width lounge, a most attractive kitchen/diner with integrated appliances and a utility/cloakroom. On the first floor is a refitted shower room and three bedrooms with views to front. Outside, there is a side drive for parking up to a small garage.