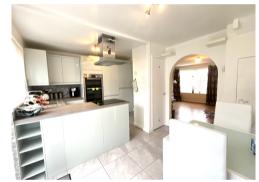

On the ground floor is an entrance porch, a full width lounge, a most attractive kitchen/diner with integrated appliances and a utility/cloakroom. On the first floor is a refitted shower room and three bedrooms with views to front. Outside, there is a side drive for parking up to a small garage.