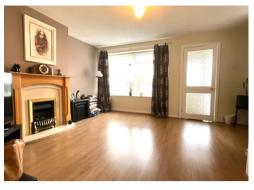

On the ground floor is an entrance porch, a full width lounge, a most attractive kitchen/diner with integrated appliances and a utility/cloakroom. On the first floor is a refitted shower room and three bedrooms with views to front. Outside, there is a side drive for parking up to a small garage.