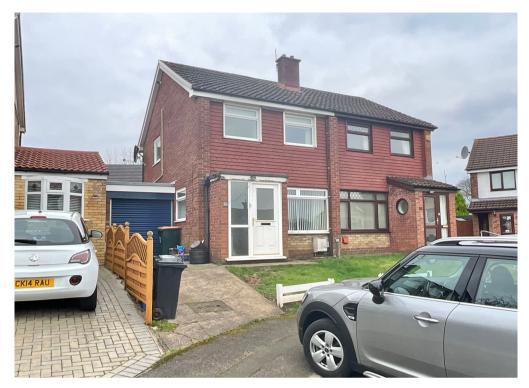

21 Pinewood Close, Malpas Park, Newport.
NP20 6WR
£250,000

Tenure Freehold

- WELL PRESENTED SEMI DETACHED PROPERTY
- THREE BEDROOMS
- REFITTED FIRST FLOOR SHOWER ROOM
- REFITTED OPEN KITCHEN / DINING ROOM
- NICE LOCATION IN POPULAR MALPAS PARK
- UTILITY ROOM/ CLOAKROOM
- FULL WIDTH LOUNGE
- DRIVE TO SMALL GARAGE
- ENCLOSED SOUTH/WESTERLEY FACING GARDEN
- NO UPPER CHAIN

\*NO CHAIN!! WELL PRESENTED, 3 BEDROOM, SEMI DETACHED HOUSE AT THE END OF A QUIET CUL DE SAC WITH REFITTED KITCHEN/DINING ROOM, UTILITY ROOM/W.C, SHOWER ROOM, GARAGE & DRIVEWAY\*

At the convenient lower end of Malpas Park off Rowan Way is this well presented three bedroom semi detached house in good condition throughout. A few minutes drive onto Junction 26 of the M4, there are good local shops, local Primary and Secondary schooling and access to Parks.

On the ground floor is an entrance porch, a full width lounge, a most attractive kitchen/diner with integrated appliances and a utility/cloakroom. On the first floor is a refitted shower room and three bedrooms with views to front. Outside, there is a side drive for parking up to a small garage.