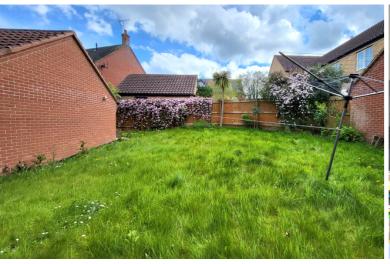

### **OUTSIDE**

The front of the property has gravel 13' 3" x 10' 5" (4.04m x 3.17m) (approx) area's each side with mature shrubs. UPVC double glazed window to front, built Driveway leading to a single garage. The rear of the property has fencing, paved patio area and laid to lawn.