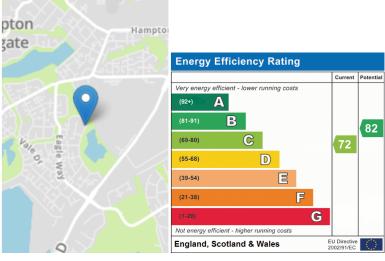

Horseshoe Way, Hampton Vale PE7 8LG

£350,000

\*\*\* NO ONWARD CHAIN \*\*\* "Guide Price £350,000-£370,000 for this spacious detached home is located in arguably one of the most sought after roads in Hampton vale. If you follow the road round, you'll have a fantastic green space with a lake and it's close by to both primary and secondary schools. Offering four bedrooms, with an en-suite to the bedroom 1, separate study/dining room, kitchen, spacious lounge, cloakroom, garage and parking. EPC Energy Rating - C/ Council Tax Band - D".