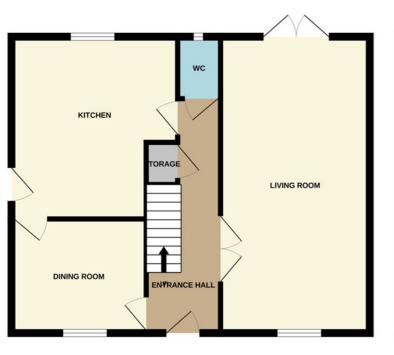

## **ENTRANCE HALL**

stairs to first floor.

## LIVING ROOM

22' 4" x 11' 3" (6.81m x 3.43m) (approx) UPVC double glazed window to front, French doors to rear and two radiators.

#### **KITCHEN**

12' 9" (max) x 10' 2" (min) (3.89m x 3.10m) 13' 5" (4.09m) (Approx) Fitted with a range of base and eye level units with work surfaces, stainless steel sink with mixer tap, integrated oven, gas hob with extractor fan over, plumbing for a washing machine and dishwasher, space for a fridge/ freezer, space for a tumble dryer and radiator. UPVC double glazed window to rear and door to side.

# **CLOAKROOM**

Door to front, understairs cupboard and 4' 7" x 3' 4" (1.40m x 1.02m) (approx) Fitted with a two piece suite comprising low level W/C, wash hand basin and radiator. UPVC double glazed window to rear.

# **DINING ROOM / RECEPTION ROOM**

10' 2" x 8' 7" (3.10m x 2.62m) (approx) UPVC double glazed window to front and radiator.