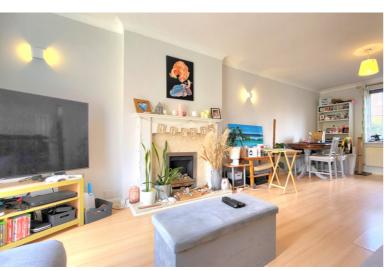

## LIVING ROOM

22' 4" x 11' 3" (6.81m x 3.43m) (approx) UPVC double glazed window to front, French doors to rear and two radiators.