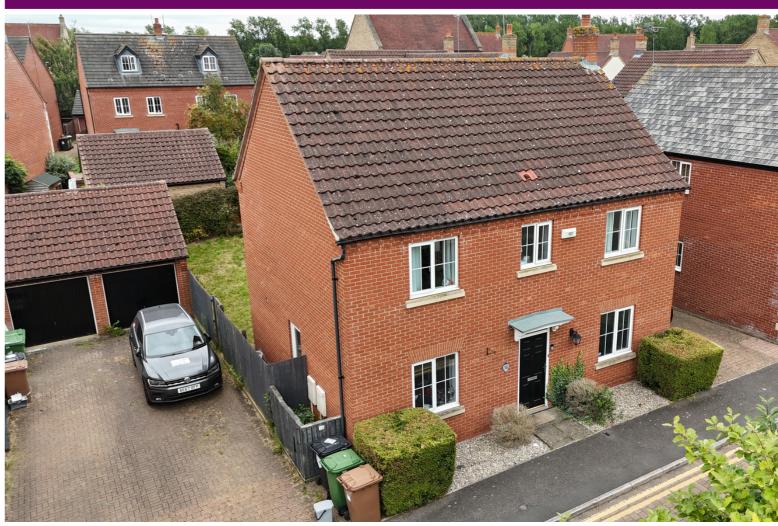

Horseshoe Way, Hampton Vale PE7 8LG

£350,000

\*\*\* NO ONWARD CHAIN \*\*\* "Guide Price £350,000-£370,000 for this spacious detached home is located in arguably one of the most sought after roads in Hampton vale. If you follow the road round, you'll have a fantastic green space with a lake and it's close by to both primary and secondary schools. Offering four bedrooms, with an en-suite to the bedroom 1, separate study/dining room, kitchen, spacious lounge, cloakroom, garage and parking. EPC Energy Rating - C/ Council Tax Band - D".

### **OUTSIDE**

The front of the property has gravel 13' 3" x 10' 5" (4.04m x 3.17m) (approx) area's each side with mature shrubs. UPVC double glazed window to front, built Driveway leading to a single garage. The rear of the property has fencing, paved patio area and laid to lawn.

#### **GARAGE**