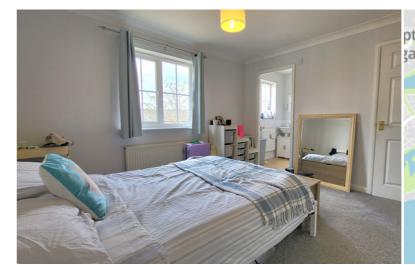

x 9' 2" (3.45m x 2.79m) (approx) UPVC double glazed window to rear, fitted A single garage. wardrobe and radiator.

### **BEDROOM 4 - L- SHAPE**

8' 8" (max) (2.64m) 6' 9" (min) x 9' 1" only. Fixtures and fittings do not represent (2..06m x 2.77m) (approx) UPVC double glazed window to rear and radiator.

#### **BATHROOM**

glazed window to rear.

### **OUTSIDE**

The front of the property has gravel 13' 3" x 10' 5" (4.04m x 3.17m) (approx) area's each side with mature shrubs. UPVC double glazed window to front, built Driveway leading to a single garage. The rear of the property has fencing, paved patio area and laid to lawn.

#### **GARAGE**

#### **AGENT NOTES**

The floorplan is for illustrative purposes the current state of the property. Not to scale and is meant as a guide only.