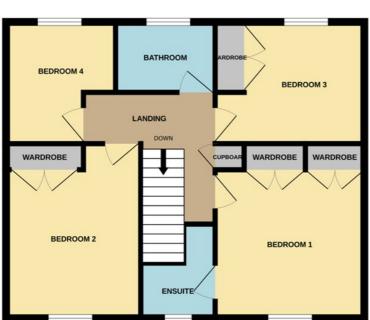

# FIRST FLOOR LANDING

Loft access and radiator.

## **BEDROOM 1**

11' 5" x 11' 2" (3.48m x 3.40m) (approx) UPVC double glazed window to front, two fitted wardrobes and radiator.

## **EN-SUITE**

7' 3" (max) (2.21m) 4' 2" (min) x 5' 9" 7' 6" x 5' 5" (2.29m x 1.65m) (approx) (1.27 x 1.75m)(approx) (L-Shape) Fitted Fitted with a three piece suite comprising with a three piece suite comprising low low level W/C, wash hand basin, bath with level W/C, wash hand basin, shower shower over and radiator. UPVC double cubicle and radiator. UPVC double glazed window to front.

## **BEDROOM 2**

in wardrobe and radiator.

# **BEDROOM 3**

11' 4" x 9' 2" (3.45m x 2.79m) (approx) UPVC double glazed window to rear, fitted A single garage. wardrobe and radiator.

### **BEDROOM 4 - L- SHAPE**

8' 8" (max) (2.64m) 6' 9" (min) x 9' 1" only. Fixtures and fittings do not represent (2..06m x 2.77m) (approx) UPVC double glazed window to rear and radiator.

#### **BATHROOM**

glazed window to rear.