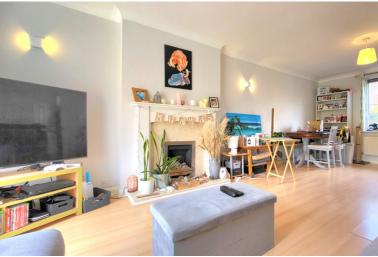

## LIVING ROOM

22' 4" x 11' 3" (6.81m x 3.43m) (approx) UPVC double glazed window to front, French doors to rear and two radiators.