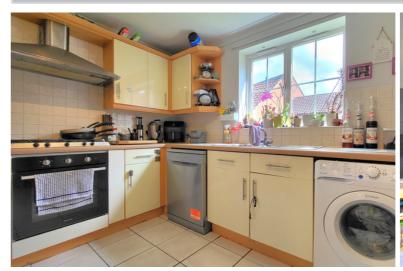

#### **KITCHEN**

12' 9" (max) x 10' 2" (min) (3.89m x 3.10m) 13' 5" (4.09m) (Approx) Fitted with a range of base and eye level units with work surfaces, stainless steel sink with mixer tap, integrated oven, gas hob with extractor fan over, plumbing for a washing machine and dishwasher, space for a fridge/ freezer, space for a tumble dryer and radiator. UPVC double glazed window to rear and door to side.