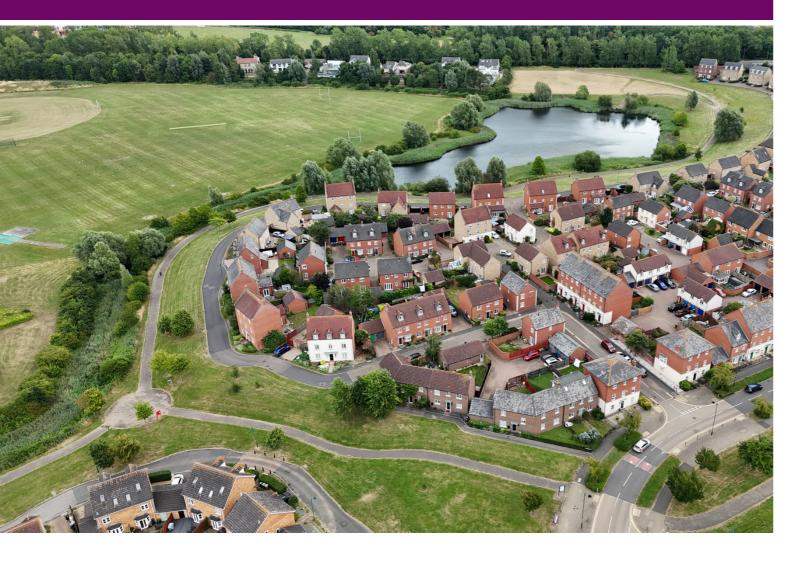

Horseshoe Way, Hampton Vale PE7 8LG

£350,000

\*\*\* NO ONWARD CHAIN \*\*\* "Guide Price £350,000-£370,000 for this spacious detached home is located in arguably one of the most sought after roads in Hampton vale. If you follow the road round, you'll have a fantastic green space with a lake and it's close by to both primary and secondary schools. Offering four bedrooms, with an en-suite to the bedroom 1, separate study/dining room, kitchen, spacious lounge, cloakroom, garage and parking. EPC Energy Rating - C/ Council Tax Band - D".

### **OUTSIDE**

The front of the property has gravel 13' 3" x 10' 5" (4.04m x 3.17m) (approx) area's each side with mature shrubs. UPVC double glazed window to front, built Driveway leading to a single garage. The rear of the property has fencing, paved patio area and laid to lawn.