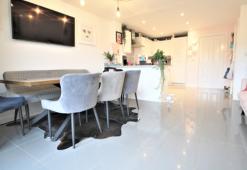

On the ground floor of this home is the modern kitchen diner with integrated goods to include; an oven with a gas hob and extractor fan, a fridge freezer and dishwasher. The open plan area is brightly lit with spotlights and there is also French doors to the garden allowing for lots of natural light too. There is also a downstairs cloakroom/utility room with shelving and storage space.