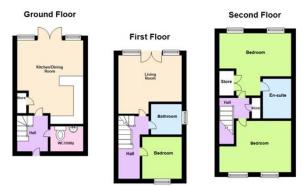

On the ground floor of this home is the modern kitchen diner with integrated goods to include; an oven with a gas hob and extractor fan, a fridge freezer and dishwasher. The open plan area is brightly lit with spotlights and there is also French doors to the garden allowing for lots of natural light too. There is also a downstairs cloakroom/utility room with shelving and storage space.

On the first floor of this home is the spacious family lounge which has a Juliet balcony overlooking the garden. There is also bedroom two and three. Bedroom two is a double and bedroom three is a good size single, currently used as a home office. Finally on this floor is the chic family bathroom including a bath with a glass screen door and overhead shower, a wall mounted basin and a w/c. The entirety of the top floor is the master bedroom which has the luxury of an ensuite shower room.

At the rear of the property is the beautifully presented garden with a patio area and Astro turf, there is gate access to the carpark with allocated spaces.

Situated in highly sought-after area of Whitehouse, it is a newer development and combines the convenience of citystyle living with easy access to the beautiful Buckinghamshire countryside. With a short drive you will find an abundance of amenities such as; schools, shops, Milton Keynes Central station, M1 and A5 providing excellent transport links.

Floor plans are for layout purposes only. Measurements are approximate and subject to inaccuracies Plan produced using Plan In