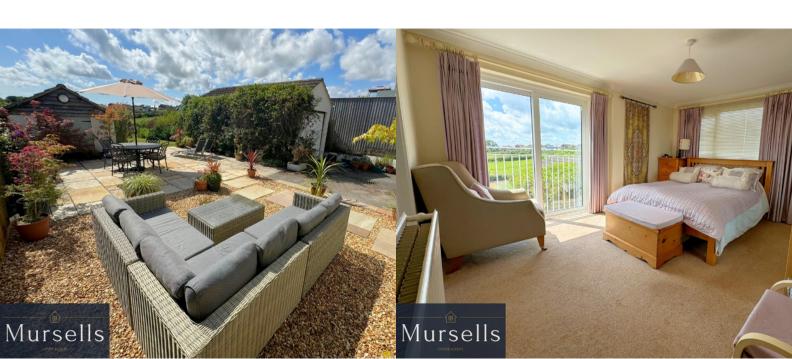

At the rear of the property, the inviting lounge boasts large windows that frame stunning views of the magnificent garden and French doors that lead onto the patio. Cozy up by the multi-fuel burner on cooler evenings, creating a warm and inviting atmosphere.

## First Floor

Ascend to the first floor to discover four well-appointed double bedrooms. The main bedroom is a true retreat, offering breathtaking views over the Purbecks. The en-suite bathroom is designed for luxury with dual hand basins and a walk-in power shower.