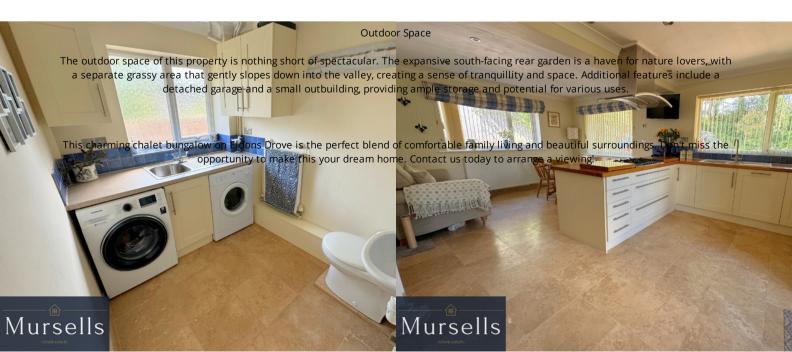

## **Ground Floor**

The heart of the home is the stylish kitchen, featuring integrated appliances and a spacious dining area, perfect for family meals and entertaining. Adjacent to the kitchen, you'll find a convenient separate utility room, providing additional storage and laundry facilities.