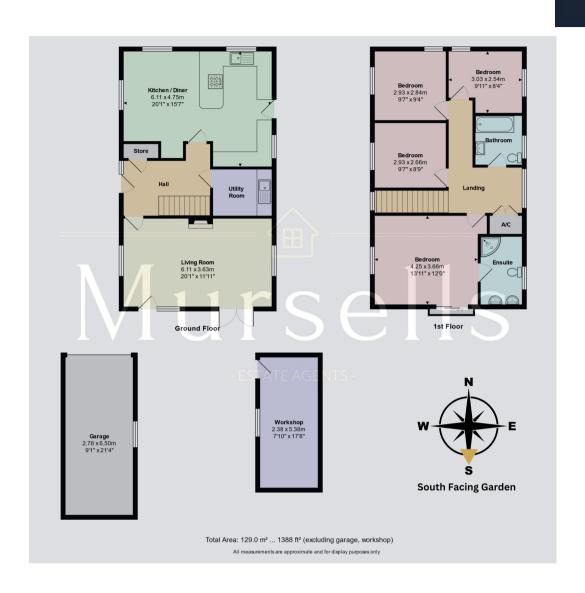

## **Ground Floor**

The heart of the home is the stylish kitchen, featuring integrated appliances and a spacious dining area, perfect for family meals and entertaining. Adjacent to the kitchen, you'll find a convenient separate utility room, providing additional storage and laundry facilities.

At the rear of the property, the inviting lounge boasts large windows that frame stunning views of the magnificent garden and French doors that lead onto the patio. Cozy up by the multi-fuel burner on cooler evenings, creating a warm and inviting atmosphere.

## First Floor

Ascend to the first floor to discover four well-appointed double bedrooms. The main bedroom is a true retreat, offering breathtaking views over the Purbecks. The en-suite bathroom is designed for luxury with dual hand basins and a walk-in power shower.

The family bathroom is beautifully tiled and offers the convenience of both a bath and shower.

Mursells Estate Agents 8a, High Street, Lychett Matravers, BH16 6BQ 01202 018811 info@mursells.co.uk