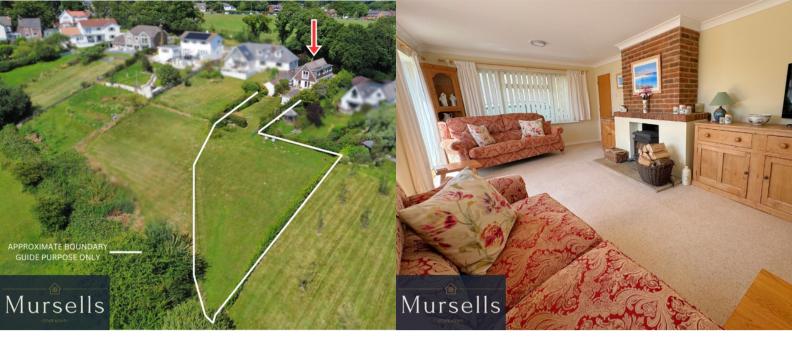

Arne Lodge, Eldons Drove, Lytchett Matravers, Poole, Dorset. BH16 6HH

- Desirable Village Location
- 4 Double Bedrooms/1 Ensuite
- South Facing Rear Garden with Views
- Plot Size Over 0.25 Acre

- Ample Off Road Parking
- Detached Garage & Outbuilding
- Lytchett Schools Catchment
- Planning Permission For Rear Extension

At the rear of the property, the inviting lounge boasts large windows that frame stunning views of the magnificent garden and French doors that lead onto the patio. Cozy up by the multi-fuel burner on cooler evenings, creating a warm and inviting atmosphere.