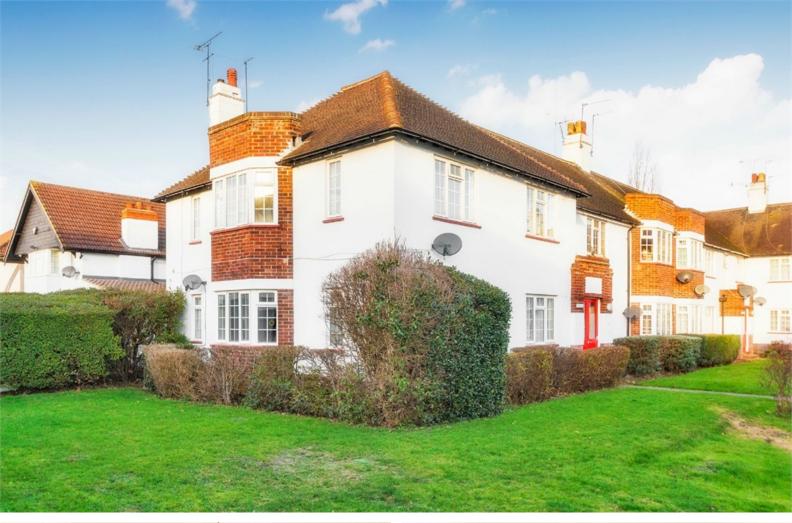

## Buckfield Court, Bathurst WalkRichings Park

| T | Share of Freehold - 986 Years Remaining |
|---|-----------------------------------------|
| T | No onward chain                         |
| T | Recently refurbished                    |
| T | 17ft bay fronted lounge/diner           |
| T | Well maintained communal gardens        |

Well maintained communal gardens

| T | Council Tax Band - C(£1,934 p/yr)                 |
|---|---------------------------------------------------|
| T | Two double bedroom first floor apartment          |
| T | Moments away from Iver Station (Future Crossrail) |
| T | Three piece family bathroom                       |
| T | Good access to Heathrow and Motorways             |

## Guide Price £300,000 Share of Freehold