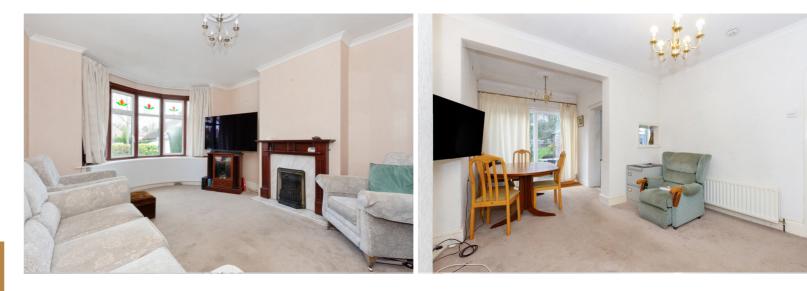

The property comprises; entrance hall, bathroom, dining room, kitchen, lounge and three bedrooms. Master bedroom features en suite WC. The property benefits from double glazing and gas central heating.