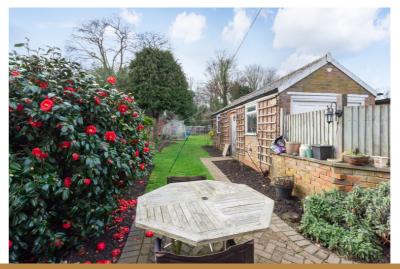

To the front there is ample off street parking for several cars and there is a secluded west facing rear garden extending approx. 100 ft with a detached garage.

Council Tax Band E.

GROUND FLOOR 942 sq.ft. (87.5 sq.m.) approx 1ST FLOOR 538 sq.ft. (50.0 sq.m.) approx.