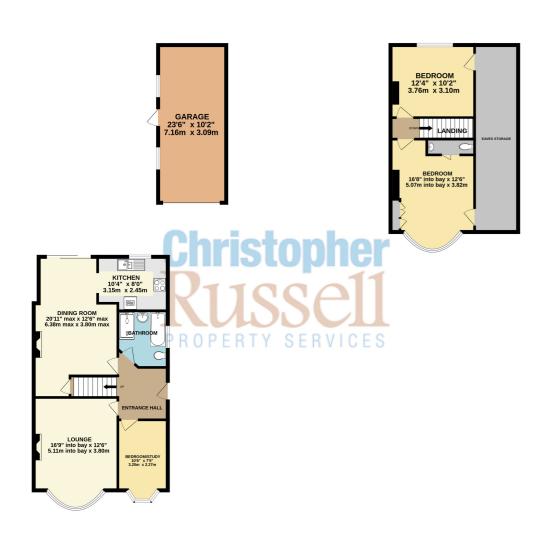

To the front there is ample off street parking for several cars and there is a secluded west facing rear garden extending approx. 100 ft with a detached garage.

Council Tax Band E.

GROUND FLOOR 942 sq.ft. (87.5 sq.m.) approx 1ST FLOOR 538 sq.ft. (50.0 sq.m.) approx.

TOTAL FLOOR AREA: 1479 sq.ft. (137.4 sq.m.) approx. While every attempt has been made to ensure the accuracy of the floopilan contained here, measurements of doors, windows, crosm and any other terms are appropriate and no responsibility taken for any error, omission or mis-statement. This plan is for illusorable purposes only and should be used as such by any encyclete purchase. The plan is for illusorable purposes only and should be used as such by any encyclete purchase. The plan is for illusorable purposes only and should be used as such by any encyclete purchase to the operating or effective, can be given.