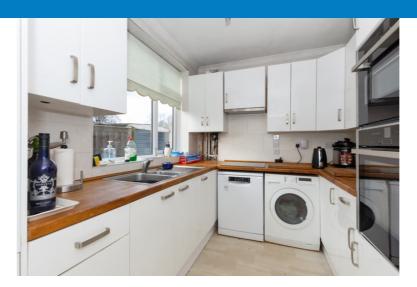

The property comprises; entrance hall, bathroom, dining room, kitchen, lounge and three bedrooms. Master bedroom features en suite WC. The property benefits from double glazing and gas central heating.