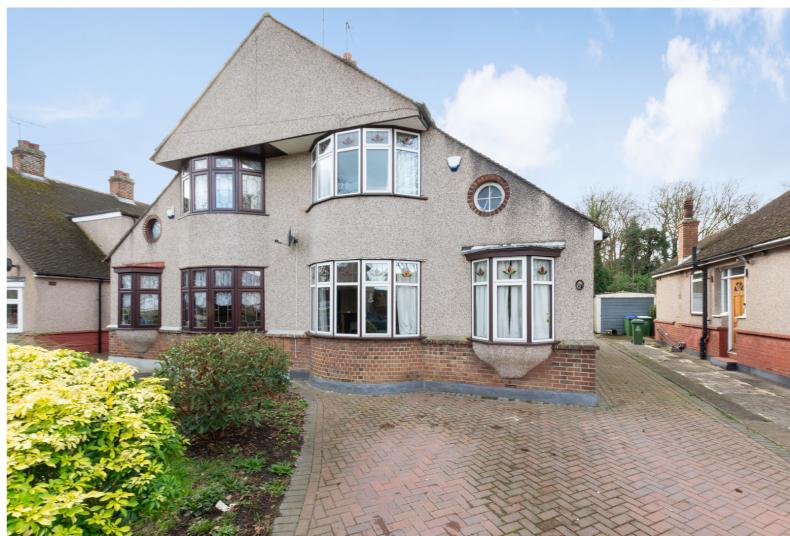

## Guide Price £575,000 - £600,000.

Three bedroom semi-detached chalet style property in need of modernisation with excellent opportunity and potential to extend subject to planning permission with no onward chain.

Situated in a prime location just a short walk to a plethora of excellent primary schools, Chislehurst & Sidcup Grammar School, The Oval shops and Sidcup train station with direct services into London Bridge, Cannon Street and Charing Cross.

To the front there is ample off street parking for several cars and there is a secluded west facing rear garden extending approx. 100 ft with a detached garage.

Council Tax Band E.

GROUND FLOOR 942 sq.ft. (87.5 sq.m.) approx 1ST FLOOR 538 sq.ft. (50.0 sq.m.) approx.