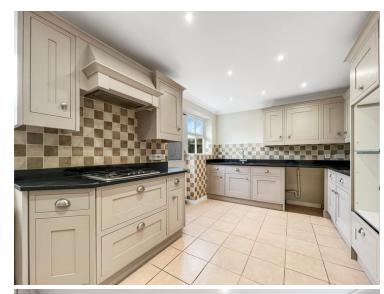

# £375,000



- No Onward Chain
- Detached Bungalow
- Perfect For Those Looking To Downsize
- Two Double Bedrooms
- Modern Kitchen
- Generous Lounge/Diner
- En-Suite And Family Bathroom
- Private Rear Garden, Garage
  And Driveway

#### Larks Rise, Halstead, Essex. CO9 2HB.

Nestled in a quiet and sought-after road, 'Lark Rise' offers a wonderful opportunity for those looking to downsize without compromising on space or comfort. This well-presented two double-bedroom detached bungalow is chain free and ready to move into.





# Property Details.

# Room Measurements

### **Entrance Hall**

# WC



Lounge/Diner



4.06m x 6.84m (13' 4" x 22' 5")



Inner Hall Kitchen





# Property Details.

5.29m x 2.97m (17' 4" x 9' 9")

### **Bedroom One**



3.73m x 2.99m (12' 3" x 9' 10")

### **En-Suite**



### **Bedroom Two**



2.71m x 2.23m (8' 11" x 7' 4")

# **Bathroom**



# Property Details.

#### Floorplans

GROUND FLOOR



#### Location



#### **Energy Ratings**

We have not carried out a structural survey and the services, appliances and specific fittings have not been tested. All photographs, measurements, floor plans and distances referred to are given as a guide only and should not be relied upon for the purchase of carpets or any other fixtures or fittings. Gardens, roof terraces, balconies and communal gardens as well as tenure and lease details cannot have their accuracy guaranteed for intending purchasers. Lease details, service ground rent (wh