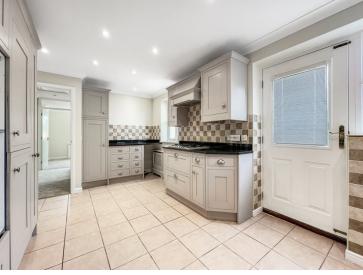

# £375,000



- No Onward Chain
- Detached Bungalow
- Perfect For Those Looking To Downsize
- Two Double Bedrooms
- Modern Kitchen
- Generous Lounge/Diner
- En-Suite And Family Bathroom
- Private Rear Garden, Garage
  And Driveway

#### Larks Rise, Halstead, Essex. CO9 2HB.

Nestled in a quiet and sought-after road, 'Lark Rise' offers a wonderful opportunity for those looking to downsize without compromising on space or comfort. This well-presented two double-bedroom detached bungalow is chain free and ready to move into.





# Property Details.

# Room Measurements

### **Entrance Hall**

# WC



Lounge/Diner



4.06m x 6.84m (13' 4" x 22' 5")



Inner Hall Kitchen





# Property Details.

5.29m x 2.97m (17' 4" x 9' 9")

### **Bedroom One**



3.73m x 2.99m (12' 3" x 9' 10")

### **En-Suite**



### **Bedroom Two**



2.71m x 2.23m (8' 11" x 7' 4")

# **Bathroom**



# Property Details.

#### Floorplans

GROUND FLOOR



#### Location



#### **Energy Ratings**

We have not carried out a structural survey and the services, appliances and specific fittings have not been tested. All photographs, measurements, floor plans and distances referred to are given as a guide only and should not be relied upon for the purchase of carpets or any other fixtures or fittings. Gardens, roof terraces, balconies and communal gardens as well as tenure and lease details cannot have their accuracy guaranteed for intending purchasers. Lease details, service ground rent (wher