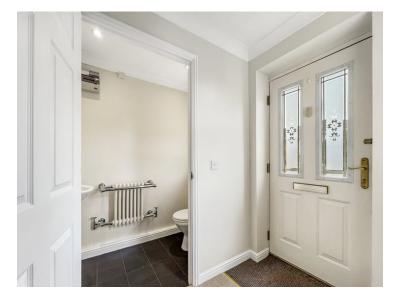

### **Entrance Hall**

# WC

Lounge/Diner

4.06m x 6.84m (13' 4" x 22' 5")

Inner Hall Kitchen