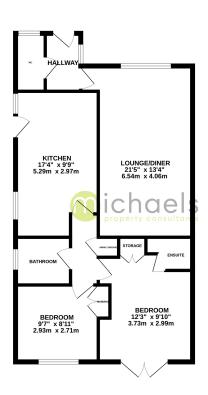

nerous Lounge/Diner
- En-Suite And Family Bathroom
- Private Rear Garden, Garage
  And Driveway

#### Larks Rise, Halstead, Essex. CO9 2HB.

Nestled in a quiet and sought-after road, 'Lark Rise' offers a wonderful opportunity for those looking to downsize without compromising on space or comfort. This well-presented two double-bedroom detached bungalow is chain free and ready to move into.





# Property Details.

# Room Measurements

### **Entrance Hall**

# WC



Lounge/Diner



4.06m x 6.84m (13' 4" x 22' 5")



Inner Hall Kitchen





# Property Details.

5.29m x 2.97m (17' 4" x 9' 9")

### **Bedroom One**



3.73m x 2.99m (12' 3" x 9' 10")

### **En-Suite**



### **Bedroom Two**



2.71m x 2.23m (8' 11" x 7' 4")

# **Bathroom**



# Property Details.

#### Floorplans

GROUND FLOOR



#### Location



#### **Energy Ratings**

We have not carried out a structural survey and the services, appliances and specific fittings have not been tested. All photographs, measurements, floor plans and distances referred to are given as a guide only and should not be relied upon for the purchase of carpets or any other fixtures or fittings. Gardens, roof terraces, balconies and communal gardens as well as tenure and lease details cannot have their accuracy guaranteed for intending purchasers. Lease details, service ground rent (where applicable) are given as a guide only and should be checked and confirmed by your solicitor prior to exchange of contracts.