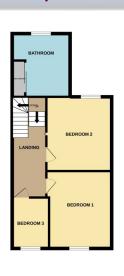

# **LANDING**

Loft access.

#### **BEDROOM ONE**

12' 9"  $\times$  12' 5" (3.89m  $\times$  3.78m) (approx.) UPVC double glazed sash windows to front aspect, radiator.

#### **BEDROOM TWO**

12' 5"  $\times$  10' 9" (3.78m  $\times$  3.28m) (approx.) UPVC double glazed window to rear aspect, radiator.

# **BEDROOM THREE**

 $6^{\circ}$  0" x  $8^{\circ}$  6" (1.83m x 2.59m) (approx.) UPVC double glazed sash window to front aspect, radiator.

#### **BATHROOM**

10' 6"  $\times$  9' 4" (3.20m  $\times$  2.84m) (approx.) Fitted with a four piece suite comprising shower cubicle, bath, low level WC, wash hand basin, double radiator, UPVC double glazed window to front aspect,

#### **AGENT NOTE**

The floorplan is for illustrative purposes only. Fixtures and fittings may not represent the current state of the property. Not to scale and is meant as a guide only.