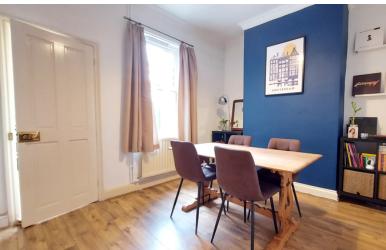

#### **DINING ROOM**

12' 4" x 10' 10" (3.76m x 3.30m) (approx.) UPVC double glazed window to rear aspect, radiator.