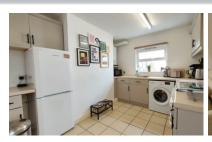

#### **KITCHEN**

9' 8" x 10' 6" (2.95m x 3.20m) (approx.) Fitted with a range of base, drawer and wall mounted units, sink with mixer tap over, space and plumbing for washing machine, space for fridge, UPVC double glazed window to rear aspect, door to rear garden, radiator, wall mounted boiler.