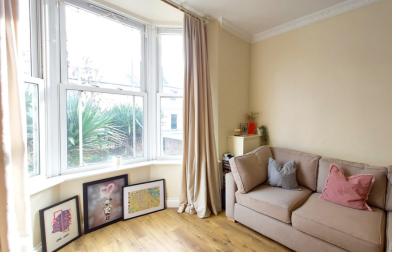

# **LOUNGE**

 $14' \ 0" \ x \ 13' \ 4" \ (4.27m \ x \ 4.06m)$  (approx.) UPVC double glazed sash bay window to front aspect, double radiator.