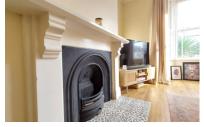

# **LOUNGE**

 $14' \ 0" \ x \ 13' \ 4" \ (4.27m \ x \ 4.06m)$  (approx.) UPVC double glazed sash bay window to front aspect, double radiator.