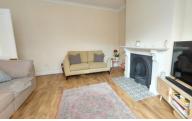

# **LOUNGE**

 $14' \ 0" \ x \ 13' \ 4" \ (4.27m \ x \ 4.06m)$  (approx.) UPVC double glazed sash bay window to front aspect, double radiator.

#### **DINING ROOM**

12' 4" x 10' 10" (3.76m x 3.30m) (approx.) UPVC double glazed window to rear aspect, radiator.