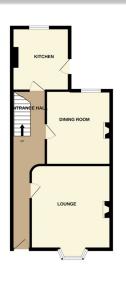

#### **ENTRANCE HALLWAY**

UPVC door to front, stairs to first floor landing, cupboard, radiator.

# **LOUNGE**

 $14' \ 0" \ x \ 13' \ 4" \ (4.27m \ x \ 4.06m)$  (approx.) UPVC double glazed sash bay window to front aspect, double radiator.

#### **DINING ROOM**

12' 4" x 10' 10" (3.76m x 3.30m) (approx.) UPVC double glazed window to rear aspect, radiator.

#### **KITCHEN**

9' 8" x 10' 6" (2.95m x 3.20m) (approx.) Fitted with a range of base, drawer and wall mounted units, sink with mixer tap over, space and plumbing for washing machine, space for fridge, UPVC double glazed window to rear aspect, door to rear garden, radiator, wall mounted boiler.

#### **AGENT NOTE**

The floorplan is for illustrative purposes only. Fixtures and fittings may not represent the current state of the property. Not to scale and is meant as a guide only.