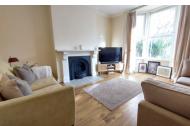

# **LOUNGE**

 $14' \ 0" \ x \ 13' \ 4" \ (4.27m \ x \ 4.06m)$  (approx.) UPVC double glazed sash bay window to front aspect, double radiator.