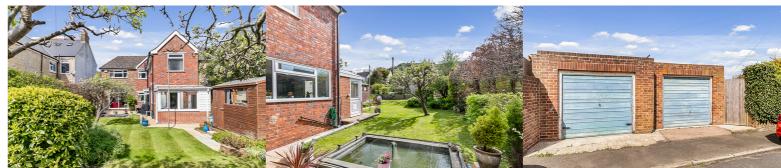

### Garden

A beautiful sunny and private rear garden with paved and lawn areas. Flourished with plants and trees making this a wonderful area to sit back and relax.

### Garaages

Two garages at the rear. Potential to convert into into and Annexe (subject to obtain all relevant planning). Could also be converted into an office, gym or games rooms.