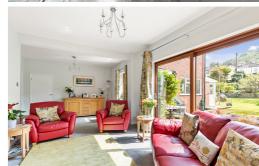

### Lounge

22' 1" x 11' 11" (6.73m x 3.63m) A light and airy lounge with carpeted floor, radiator, double glazed window and double glazed French doors to the garden.