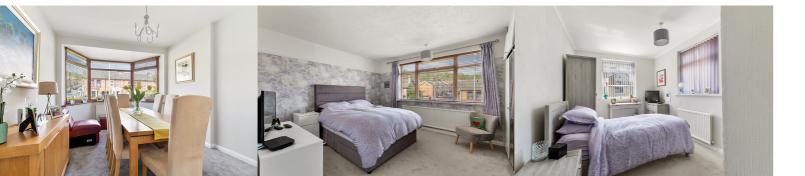

### Lounge

22' 1" x 11' 11" (6.73m x 3.63m) A light and airy lounge with carpeted floor, radiator, double glazed window and double glazed French doors to the garden.

### **Dining Room**

 $15' \ 5'' \ x \ 10' \ 6'' \ (4.70 \ m \ x \ 3.20 \ m)$  Spacious dining room with double glazed bay fronted windows, radiator and space for a table and chairs.

### **Bedroom One**

 $13'\ 11''\ x\ 11'\ 10''$  (4.24m x 3.61m) Large double bedroom with carpeted floor, built in wardrobes, radiator and double glazed window.

### **Bedroom Two**

13' 5" x 8' 10" (4.09m x 2.69m) Double bedroom with carpeted floor, airing cupboard, radiator and double aspect double glazed windows.

### **Bedroom Three**

13' 8" x 10' 4" (4.17m x 3.15m) Double bedroom with carpeted floor radiator and double glazed window. Accessed through Study/Bedroom Four.

### Study/Bedroom Four

 $12'\ 1''\ x\ 8'\ 2''\ (3.68m\ x\ 2.49m)$  Carpeted floor, radiator and double glazed window.