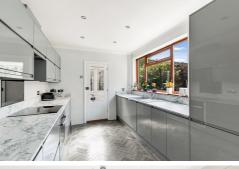

### Kitchen

12' 2" x 8' 10" (3.71m x 2.69m) A beautiful modern kitchen with a mix of wall and base units, integrated Neff oven/hob and Neff dishwasher. Double glazed window.