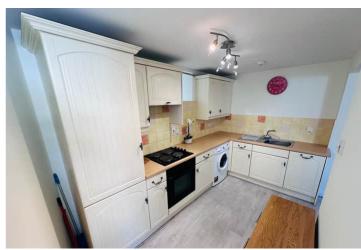

LOCAL MARKET TRP 95



## 2 Maison Des Arbres

## Les Hubits | St Martin | GY46LU

This spacious ground floor apartment is situated in a quiet and desirable area in the lanes of St Martin, on the edge of St Peter Port but with the village amenities also a short walk away. Accommodation comprises a large lounge/kitchen/diner, two double bedroom and a bathroom. The property benefits from two parking spaces and two small patio areas. There is a communal patio space with a picnic table which is seldom used by other residents owing to its location on the development, but convenient to this unit. This is an ideal option for both first time buyers and those looking for a buy-to-let.

£395,000

2 BEDROOMS

1 BATHROOM

1 RECEPTION



## **PHOTOS**

















# PHOTOS

















## **SPECIFICATIONS**





## Hallway

2.51m x 0.87m (8' 3" x 2' 10")

## Lounge/Diner

6.08m x 4.26m (19' 11" x 14' 0")

#### **Kitchen**

3.70m x 2.14m (12' 2" x 7' 0")

## **Bedroom 1**

4.62m x 3.82m (15' 2" x 12' 6")

#### **Bedroom 2**

3.94m x 2.05m (12' 11" x 6' 9")

#### **Bathroom**

3.62m x 2.10m (11' 11" x 6' 11")

#### Garden

The property benefits from two small patio areas. There is also a communal patio space with a picnic table which is seldom used by other residents owing to its location on the development, but convenient to this unit.

#### **Parking**

There are two allocated parking spaces.

## **PRICE INCLUDES**

Curtains/blinds, carpets/flooring and light fittings

#### **SPECIAL FEATURES**

- Light and spacious accommodation
- Communa