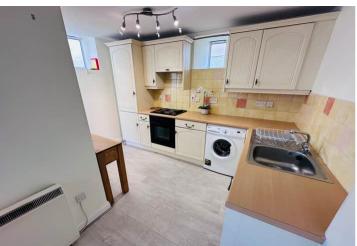

LOCAL MARKET TRP 95



## 2 Maison Des Arbres

## Les Hubits | St Martin | GY46LU

This spacious ground floor apartment is situated in a quiet and desirable area in the lanes of St Martin, on the edge of St Peter Port but with the village amenities also a short walk away. Accommodation comprises a large lounge/kitchen/diner, two double bedroom and a bathroom. The property benefits from two parking spaces and two small patio areas. There is a communal patio space with a picnic table which is seldom used by other residents owing to its location on the development, but convenient to this unit. This is an ideal option for both first time buyers and those looking for a buy-to-let.

£395,000

2 BEDROOMS

1 BATHROOM

1 RECEPTION



## **PHOTOS**

















# PHOTOS

















## **SPECIFICATIONS**





## Hallway

2.51m x 0.87m (8' 3" x 2' 10")

## Lounge/Diner

6.08m x 4.26m (19' 11" x 14' 0")

#### **Kitchen**

3.70m x 2.14m (12' 2" x 7' 0")

## **Bedroom 1**

4.62m x 3.82m (15' 2" x 12' 6")

#### **Bedroom 2**

3.94m x 2.05m (12' 11" x 6' 9")

#### **Bathroom**

3.62m x 2.10m (11' 11" x 6' 11")

#### Garden

The property benefits from two small patio areas. There is also a communal patio space with a picnic table which is seldom used by other residents owing to its location on the development, but convenient to this unit.

#### **Parking**

There are two allocated parking spaces.

## **PRICE INCLUDES**

Curtains/blinds, carpets/flooring and light fittings

#### **SPECIAL FEATURES**

- Light and spacious accommodation
- Commu