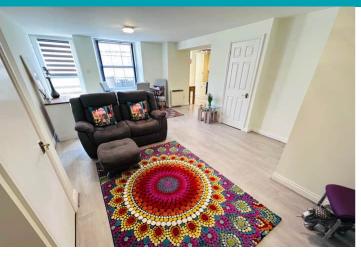

## Lounge/Diner

6.08m x 4.26m (19' 11" x 14' 0")

#### **Kitchen**

3.70m x 2.14m (12' 2" x 7' 0")