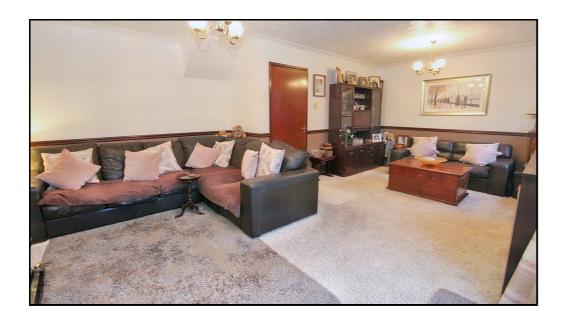

## **Living Room:**

Abt. 22' 2" x 14' 1" (6.76m x 4.29m) Dual aspect room,

double glazed windows to both rear and side elevations, double glazed sliding patio doors to rear elevation.

Electric storage heater. Feature cast iron multi-fuel burner with brick surround. Carpet flooring.