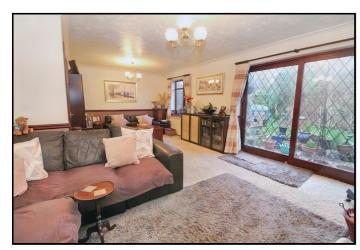

## **Living Room:**

Abt. 22' 2" x 14' 1" (6.76m x 4.29m) Dual aspect room,

double glazed windows to both rear and side elevations, double glazed sliding patio doors to rear elevation.

Electric storage heater. Feature cast iron multi-fuel burner with brick surround. Carpet flooring.