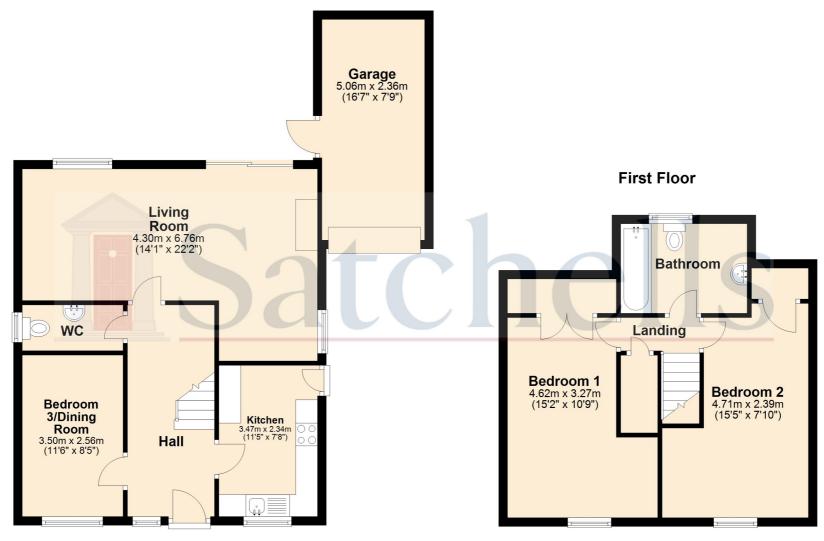

# **Ground Floor:**

# **Entrance Hall:**

Double-glazed window to front. Electric storage heater. Stairs to first floor with under-stairs storage cupboard. Carpet flooring.

# Cloakroom:

Obscure double-glazed window. Low-level W.C and wash hand basin. Tiled to all splash areas. Carpet flooring.

#### Kitchen:

Abt. 11' 4" x 7' 8" (3.45m x 2.34m) Double glazed window to front elevation plus glazed timber door to side elevation. Fitted wall and base units with complimentary worktops. Stainless steel sink and drainer with mixer tap over. Double-glazed window over sink. Space for white goods. Carpet tiled flooring.

# **Downstairs Bedroom/Dining Room:**

Abt. 11' 4" x 7' 8" (3.45m x 2.34m) Double glazed window to front. Carpet flooring.

## **Living Room:**

Abt. 22' 2" x 14' 1" (6.76m x 4.29m) Dual aspect room,

double glazed windows to both rear and side elevations, double glazed sliding patio doors to rear elevation.

Electric storage heater. Feature cast iron multi-fuel burner with brick surround. Carpet flooring.

# First Floor:

# Landing:

Access to loft space - boarded with a ladder. Built-in airing cupboard housing hot water cylinder. Communicating doors to:

#### **Master Bedroom:**

Abt. 15' x 10' 9" (4.57m x 3.28m) Double glazed window to front with countryside views. Electric heater. Built-in double wardrobes. Carpet flooring.

#### **Bedroom Two:**

Abt. 15' x 7' 9" (4.57m x 2.36m) Double glazed window to front with countryside views. Electric heater. Built-in storage cupboard. Carpet flooring.

## **Family Bathroom:**

Obscure double-glazed window. Low-level W.C., wash hand basin and paneled bath with fitted shower over. Tiled to all

splash areas. Vinyl wood effect flooring. Extractor fan.

## Garage:

Up and over door, power and light connected.

#### **Ground Floor**

Total area: approx. 107.8 sq. metres (1160.0 sq. feet)

For illustrative purposes only - NOT TO SCALE - Measurements shown are approximate. The size and position of doors, windows, appliances and other features are approximate. Plan produced using PlanUp.