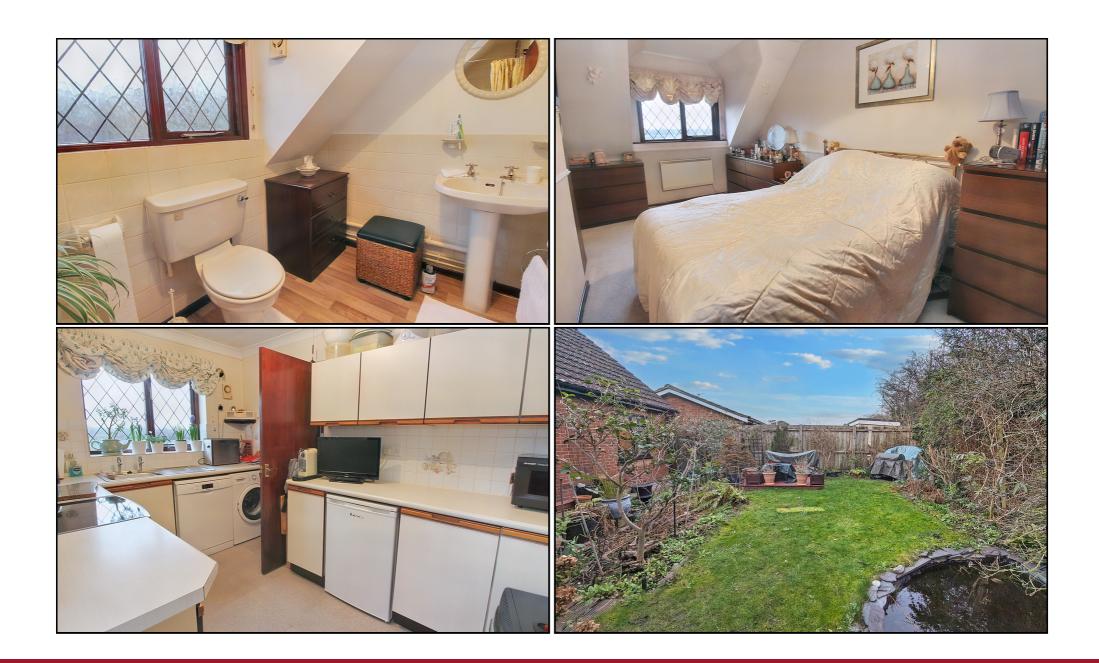

#### Kitchen:

Abt. 11' 4" x 7' 8" (3.45m x 2.34m) Double glazed window to front elevation plus glazed timber door to side elevation. Fitted wall and base units with complimentary worktops. Stainless steel sink and drainer with mixer tap over. Double-glazed window over sink. Space for white goods. Carpet tiled flooring.

## **Family Bathroom:**

Obscure double-glazed window. Low-level W.C., wash hand basin and paneled bath with fitted shower over. Tiled to all

splash areas. Vinyl wood effect flooring. Extractor fan.

#### Rear Garden:

Fully enclosed established rear garden with paved patio area, mostly laid to lawn with mature tree and shrub borders. Small sunken fish pond. Timber shed and greenhouse. Door to garage.