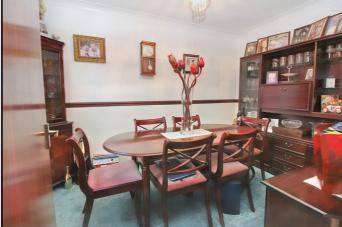

# **Downstairs Bedroom/Dining Room:**

Abt. 11' 4" x 7' 8" (3.45m x 2.34m) Double glazed window to front. Carpet flooring.

## **Living Room:**

Abt. 22' 2" x 14' 1" (6.76m x 4.29m) Dual aspect room,

double glazed windows to both rear and side elevations, double glazed sliding patio doors to rear elevation.

Electric storage heater. Feature cast iron multi-fuel burner with brick surround. Carpet flooring.