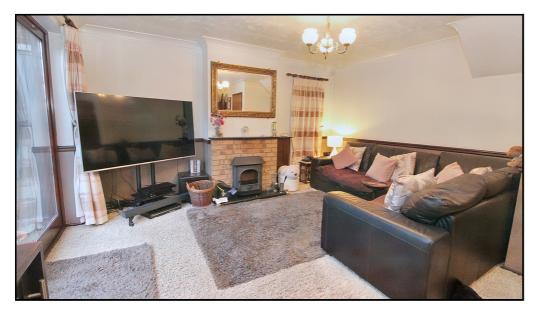

## **Living Room:**

Abt. 22' 2" x 14' 1" (6.76m x 4.29m) Dual aspect room,

double glazed windows to both rear and side elevations, double glazed sliding patio doors to rear elevation.

Electric storage heater. Feature cast iron multi-fuel burner with brick surround. Carpet flooring.