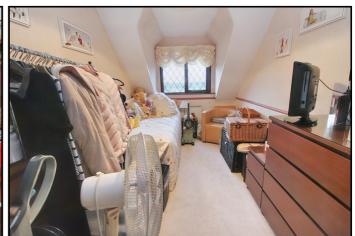

#### **Master Bedroom:**

Abt. 15' x 10' 9" (4.57m x 3.28m) Double glazed window to front with countryside views. Electric heater. Built-in double wardrobes. Carpet flooring.

#### **Bedroom Two:**

Abt. 15' x 7' 9" (4.57m x 2.36m) Double glazed window to front with countryside views. Electric heater. Built-in storage cupboard. Carpet flooring.