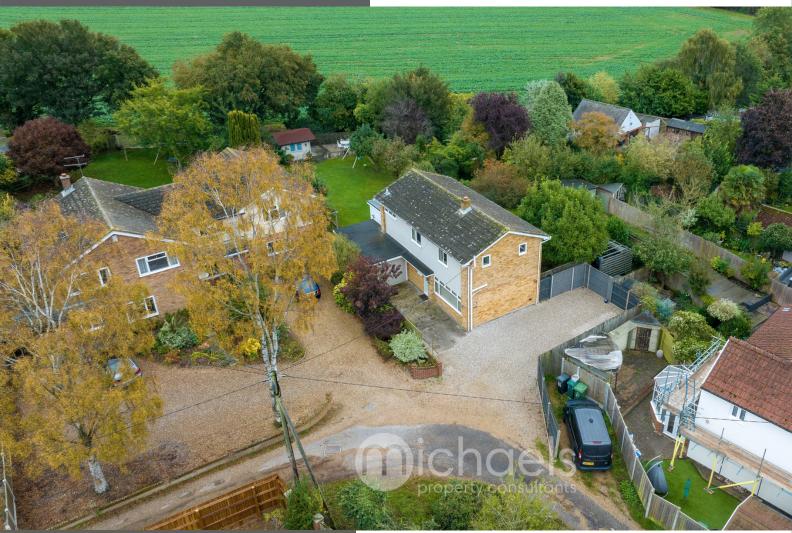

# £585,000

- Individually Built Three Bedroom Detached House
- Stunning Wrap Around Gardens
- Sought After Village Of Cressing
- Garage With Electric Roller Door
- Recently Built Single-Storey Extension With
  Footings To Build up
- Private Road Consisting Of Just 5 Properties
- Picturesque Farmland Views
- Presented To An Excellent Standard Throughout
- Ground Floor Cloakroom & En Suite To Master
- Potential For A Double Storey Extension

## Andromeda, The Street, Cressing, Braintree, Essex. CM77 8DG.

Michaels Property Consultants are delighted to present to the market 'Andromeda', a rather unique three bedroom detached house sitting on a fantastic 'wrap around' plot, whist also occupying an enviable private road position consisting of just four properties within the ever sought-after village of Cressing. This picturesque Essex village is also conveniently positioned within walking distance to the Cressing train station which offers direct links to London Liverpool Street, the Braintree Designer Village which hosts an excellent range of shops & eateries, and the Braintree town centre.

#### Outside

Wrap Around Gardens

Garage With Electric Roller Door

Frontage & Driveway Parking