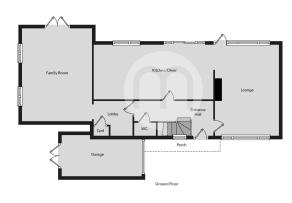

#### **Ground Floor**

**Entrance Hall** 

Cloakroom

Kitchen/Diner

22' 2" x 9' 11" (6.76m x 3.02m)

#### Lounge

16'10" x 11'11" (5.13m x 3.63m)

#### Family Room

17'10" x 13'0" (5.44m x 3.96m)

#### Floorplans