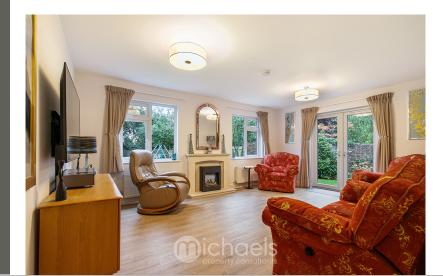

#### Lounge

16'10" x 11'11" (5.13m x 3.63m)

#### Family Room

17'10" x 13'0" (5.44m x 3.96m)