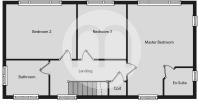

#### First Floor

#### **Bedroom One**

16'10" x 11'11" (5.13m x 3.63m)

En Suite Shower Room

Bedroom Two 12'11" x 9'11" (3.94m x 3.02m)

Bedroom Three 9'11" x 8'11" (3.02m x 2.72m)

#### Family Bathroom

#### Floorplans