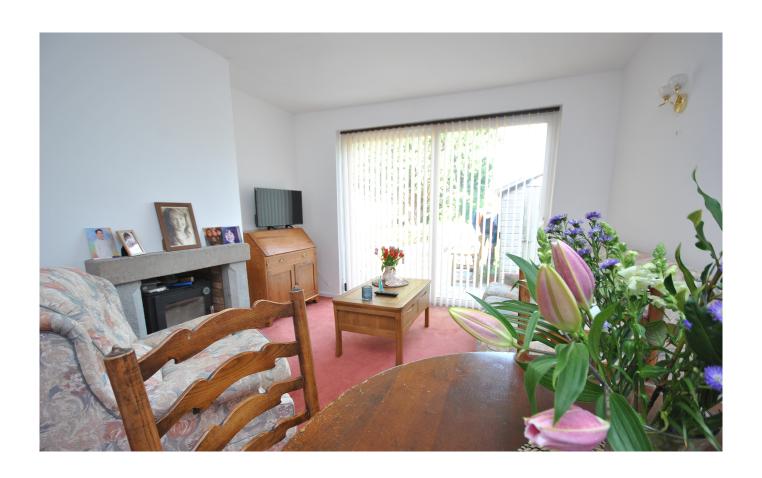

Entering from the drive and through the front door you are welcomed into a hallway that provides access into all the rooms. The kitchen is a bright rear aspect room that has access into the rear garden, with garden views and is fitted with an array of wall and base units and with space for white appliances. The living room is a lovely sized family room with space for a seating area and a dining room table. There are doors at the rear which open onto the patio at the rear and wood-burner making this this perfect room to enjoy all seasons. There are two front aspect double bedrooms with the larger bedroom benefiting from ample storage. The shower room is newly fitted and benefits from a shower cubicle, a wall mounted sink and a WC.