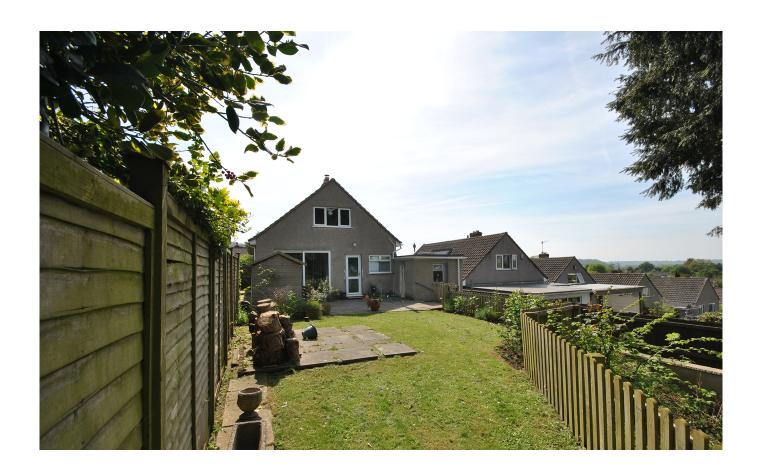

## OUTSIDE

At the front of the property there is a large driveway that provides tandem off street parking. There is a front lawn which is laid to turf and is enclosed at the front by hedges. There is access into the rear garden and into the garage which is accessed via an up and over door and has lighting and power and access into the rear garden. The rear garden is fully enclosed and is spilt into different sections. There is a patio area directly outside the rear doors and a level grass area. The bottom of the garden is tiered, enclosed and filled with an array of colours from a variety of mature flowers, trees and bushes. The garden also benefits from an outside water supply, lighting and a wooden shed.