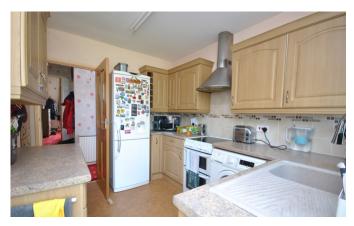

Entering from the drive and through the front door you are welcomed into a hallway that provides access into all the rooms. The kitchen is a bright rear aspect room that has access into the rear garden, with garden views and is fitted with an array of wall and base units and with space for white appliances. The living room is a lovely sized family room with space for a seating area and a dining room table. There are doors at the rear which open onto the patio at the rear and wood-burner making this this perfect room to enjoy all seasons. There are two front aspect double bedrooms with the larger bedroom benefiting from ample storage. The shower room is newly fitted and benefits from a shower cubicle, a wall mounted sink and a WC.