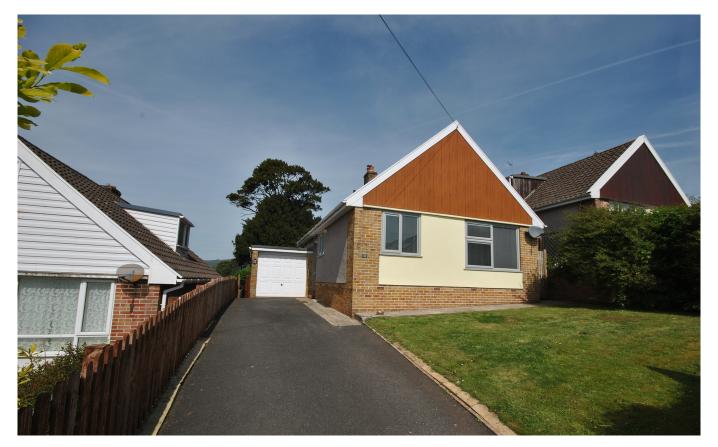

# £325,000 Freehold

Set in the heart of the village and bosting exceptional far reaching views is this well proportioned two bedroom bungalow. The property benefits from a large driveway, front and rear gardens and ample living space this property is a must view.

## OUTSIDE

At the front of the property there is a large driveway that provides tandem off street parking. There is a front lawn which is laid to turf and is enclosed at the front by hedges. There is access into the rear garden and into the garage which is accessed via an up and over door and has lighting and power and access into the rear garden. The rear garden is fully enclosed and is spilt into different sections. There is a patio area directly outside the rear doors and a level grass area. The bottom of the garden is tiered, enclosed and filled with an array of colours from a variety of mature flowers, trees and bushes. The garden also benefits from an outside water supply, lighting and a wooden shed.