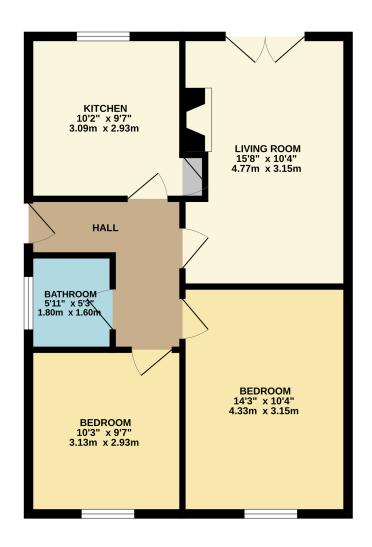

## **GROUND FLOOR** 642 sq.ft. (59.6 sq.m.) approx.

TOTAL FLOOR AREA: 642 sq.ft. (59.6 sq.m.) approx.

Whilst every attempt has been made to ensure the accuracy of the floorplan contained here, measurements of doors, windows, rooms and any other items are approximate and no responsibility is taken for any error, omission or mis-statement. This plan is for illustrative purposes only and should be used as such by any prospective purchaser. The services, systems and appliances shown have not been tested and no guarantee as to their operability or efficiency can be given.

Made with Metropix ©2024