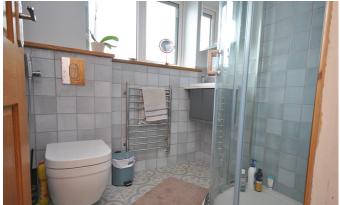

Entering from the drive and through the front door you are welcomed into a hallway that provides access into all the rooms. The kitchen is a bright rear aspect room that has access into the rear garden, with garden views and is fitted with an array of wall and base units and with space for white appliances. The living room is a lovely sized family room with space for a seating area and a dining room table. There are doors at the rear which open onto the patio at the rear and wood-burner making this this perfect room to enjoy all seasons. There are two front aspect double bedrooms with the larger bedroom benefiting from ample storage. The shower room is newly fitted and benefits from a shower cubicle, a wall mounted sink and a WC.