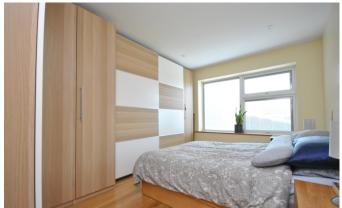

Entering from the drive and through the front door you are welcomed into a hallway that provides access into all the rooms. The kitchen is a bright rear aspect room that has access into the rear garden, with garden views and is fitted with an array of wall and base units and with space for white appliances. The living room is a lovely sized family room with space for a seating area and a dining room table. There are doors at the rear which open onto the patio at the rear and wood-burner making this this perfect room to enjoy all seasons. There are two front aspect double bedrooms with the larger bedroom benefiting from ample storage. The shower room is newly fitted and benefits from a shower cubicle, a wall mounted sink and a WC.