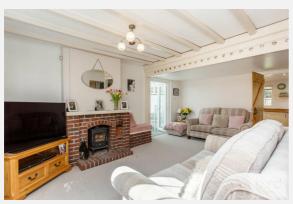

rea:      | 1,054 ft <sup>2</sup> / 98 m <sup>2</sup> |
| Plot Area:       | 0.5 acres                                 |
| Year Built :     | Before 1900                               |
| Council Tax :    | Band F                                    |
| Annual Estimate: | £2,811                                    |
| Title Number:    | EX463762                                  |
| UPRN:            | 200004636123                              |

#### Last Sold £/ft<sup>2</sup>: Tenure:

£585 Freehold

#### Local Area

Local Authority: Flood Risk: Conservation Area: Chelmsford Very Low No

#### **Estimated Broadband Speeds** (Standard - Superfast - Ultrafast)













#### Mobile Coverage: (based on calls indoors)



#### Satellite/Fibre TV Availability:





















































































**KFB** - Key Facts For Buyers

















### Gallery Floorplan



### **COALHILL, RETTENDON COMMON, CHELMSFORD, CM3**



Produced by Elements Property



### Property EPC - Certificate







### Property EPC - Additional Data



#### **Additional EPC Data**

| Proprty Type:                   | House                                           |
|---------------------------------|-------------------------------------------------|
| Build Form:                     | Detached                                        |
| Transaction Type:               | Marketed sale                                   |
| Energy Tariff:                  | Dual                                            |
| Main Fuel:                      | LPG (not communit