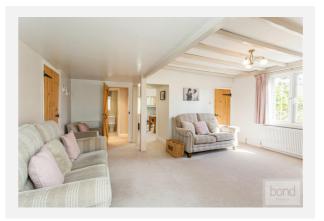

|
| Floor Area:      | 1,054 ft <sup>2</sup> / 98 m <sup>2</sup> |
| Plot Area:       | 0.5 acres                                 |
| Year Built :     | Before 1900                               |
| Council Tax :    | Band F                                    |
| Annual Estimate: | £2,811                                    |
| Title Number:    | EX463762                                  |
| UPRN:            | 200004636123                              |

#### Last Sold £/ft<sup>2</sup>: Tenure:

£585 Freehold

#### Local Area

Local Authority: Flood Risk: Conservation Area: Chelmsford Very Low No

#### **Estimated Broadband Speeds** (Standard - Superfast - Ultrafast)













#### Mobile Coverage: (based on calls indoors)



#### Satellite/Fibre TV Availability:





















































































**KFB** - Key Facts For Buyers

















### Gallery Floorplan



### **COALHILL, RETTENDON COMMON, CHELMSFORD, CM3**



Produced by Elements Property



### Property EPC - Certificate







### Property EPC - Additional Data



#### **Additional EPC Data**

| Proprty Type:                   | House                                           |
|---------------------------------|-------------------------------------------------|
| Build Form:                     | Detached                                        |
| Transaction Type:               | Marketed sale                                   |
| Energy Tariff:                  | Dual                                            |
| Main Fuel: