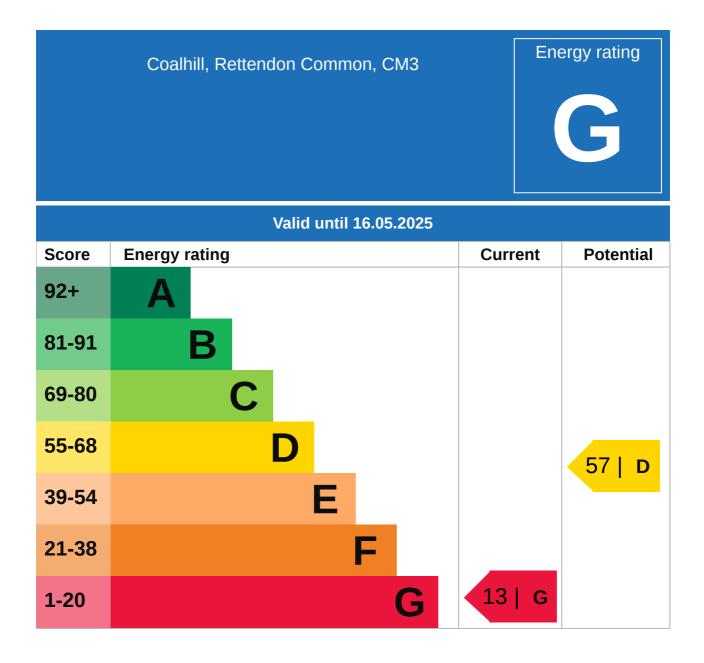

### Property EPC - Certificate

### Property EPC - Additional Data

#### **Additional EPC Data**

| Proprty Type:                   | House                                           |
|---------------------------------|-------------------------------------------------|
| Build Form:                     | Detached                                        |
| Transaction Type:               | Marketed sale                                   |
| Energy Tariff:                  | Dual                                            |
| Main Fuel:                      | LPG (not community)                             |
| Main Gas:                       | No                                              |
| Flat Top Storey:                | No                                              |
| Top Storey:                     | 0                                               |
| Glazing Type:                   | Double glazing, unknown install date            |
| Previous Extension:             | 3                                               |
| Open Fireplace:                 | 1                                               |
| Ventilation:                    | Natural                                         |
| Walls:                          | Timber frame, as built, no insulation (assumed) |
| Walls Energy:                   | Very Poor                                       |
| Roof:                           | Roof room(s), no insulation (assumed)           |
| Roof Energy:                    | Very Poor                                       |
| Main Heating:                   | Boiler and radiators, LPG                       |
| Main Heating<br>Controls:       | Programmer, room thermostat and TRVs            |
| Hot Water System:               | From main system                                |
| Hot Water Energy<br>Efficiency: | Poor                                            |
| Lighting:                       | No low energy lighting                          |
| Floors:                         | Suspended, no insulation (assumed)              |
| Total Floor Area:               | 98 m <sup>2</sup>                               |