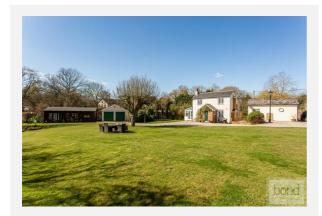

|
| Floor Area:      | 1,054 ft <sup>2</sup> / 98 m <sup>2</sup> |
| Plot Area:       | 0.5 acres                                 |
| Year Built :     | Before 1900                               |
| Council Tax :    | Band F                                    |
| Annual Estimate: | £2,811                                    |
| Title Number:    | EX463762                                  |
| UPRN:            | 200004636123                              |

#### Last Sold £/ft<sup>2</sup>: Tenure:

£585 Freehold

#### Local Area

Local Authority: Flood Risk: Conservation Area: Chelmsford Very Low No

#### **Estimated Broadband Speeds** (Standard - Superfast - Ultrafast)













#### Mobile Coverage: (based on calls indoors)



#### Satellite/Fibre TV Availability:





















































































**KFB** - Key Facts For Buyers

















### Gallery Floorplan



### **COALHILL, RETTENDON COMMON, CHELMSFORD, CM3**



Produced by Elements Property



### Property EPC - Certificate







### Property EPC - Additional Data



#### **Additional EPC Data**

| Proprty Type:                   | House                                           |
|---------------------------------|-------------------------------------------------|
| Build Form:                     | Detached                                        |
| Transaction Type:               | Marketed sale                                   |
| Energy Tariff:                  | Dual                                            |
| Main Fuel: