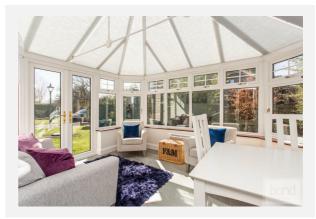

ft <sup>2</sup> / 98 m <sup>2</sup> |
| Plot Area:       | 0.5 acres                                 |
| Year Built :     | Before 1900                               |
| Council Tax :    | Band F                                    |
| Annual Estimate: | £2,811                                    |
| Title Number:    | EX463762                                  |
| UPRN:            | 200004636123                              |

#### Last Sold £/ft<sup>2</sup>: Tenure:

£585 Freehold

#### Local Area

Local Authority: Flood Risk: Conservation Area: Chelmsford Very Low No

#### **Estimated Broadband Speeds** (Standard - Superfast - Ultrafast)













#### Mobile Coverage: (based on calls indoors)



#### Satellite/Fibre TV Availability:





















































































**KFB** - Key Facts For Buyers

















### Gallery Floorplan



### **COALHILL, RETTENDON COMMON, CHELMSFORD, CM3**



Produced by Elements Property



### Property EPC - Certificate







### Property EPC - Additional Data



#### **Additional EPC Data**

| Proprty Type:                   | House                                           |
|---------------------------------|-------------------------------------------------|
| Build Form:                     | Detached                                        |
| Transaction Type:               | Marketed sale                                   |
| Energy Tariff:                  | Dual                                            |
| Main Fuel:                      | LPG (not community)