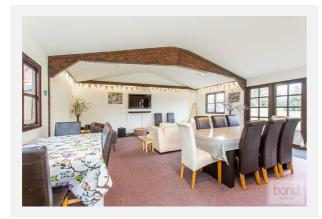

es                                 |
| Year Built :     | Before 1900                               |
| Council Tax :    | Band F                                    |
| Annual Estimate: | £2,811                                    |
| Title Number:    | EX463762                                  |
| UPRN:            | 200004636123                              |

#### Last Sold £/ft<sup>2</sup>: Tenure:

£585 Freehold

#### Local Area

Local Authority: Flood Risk: Conservation Area: Chelmsford Very Low No

#### **Estimated Broadband Speeds** (Standard - Superfast - Ultrafast)













#### Mobile Coverage: (based on calls indoors)



#### Satellite/Fibre TV Availability:





















































































**KFB** - Key Facts For Buyers

















### Gallery Floorplan



### **COALHILL, RETTENDON COMMON, CHELMSFORD, CM3**



Produced by Elements Property



### Property EPC - Certificate







### Property EPC - Additional Data



#### **Additional EPC Data**

| Proprty Type:                   | House                                           |
|---------------------------------|-------------------------------------------------|
| Build Form:                     | Detached                                        |
| Transaction Type:               | Marketed sale                                   |
| Energy Tariff:                  | Dual                                            |
| Main Fuel:                      | LPG (not community)                             |
| Main Gas:                       | No