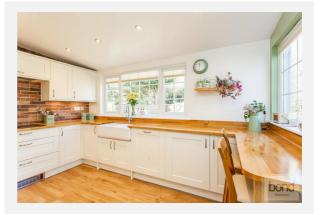

sup>2</sup> / 98 m <sup>2</sup> |
| Plot Area:       | 0.5 acres                                 |
| Year Built :     | Before 1900                               |
| Council Tax :    | Band F                                    |
| Annual Estimate: | £2,811                                    |
| Title Number:    | EX463762                                  |
| UPRN:            | 200004636123                              |

#### Last Sold £/ft<sup>2</sup>: Tenure:

£585 Freehold

#### Local Area

Local Authority: Flood Risk: Conservation Area: Chelmsford Very Low No

#### **Estimated Broadband Speeds** (Standard - Superfast - Ultrafast)













#### Mobile Coverage: (based on calls indoors)



#### Satellite/Fibre TV Availability:





















































































**KFB** - Key Facts For Buyers

















### Gallery Floorplan



### **COALHILL, RETTENDON COMMON, CHELMSFORD, CM3**



Produced by Elements Property



### Property EPC - Certificate







### Property EPC - Additional Data



#### **Additional EPC Data**

| Proprty Type:                   | House                                           |
|---------------------------------|-------------------------------------------------|
| Build Form:                     | Detached                                        |
| Transaction Type:               | Marketed sale                                   |
| Energy Tariff:                  | Dual                                            |
| Main Fuel:                      | LPG (not community)