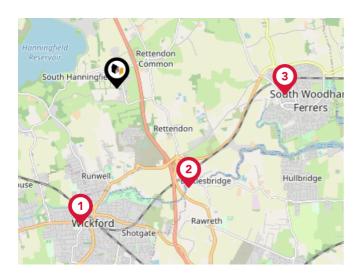

### Area Transport (National)

#### National Rail Stations

| Pin | Name                                  | Distance   |
|-----|---------------------------------------|------------|
| 1   | Wickford Rail Station                 | 2.59 miles |
| 2   | Battlesbridge Rail Station            | 2.25 miles |
| 3   | South Woodham Ferrers<br>Rail Station | 3.09 miles |

#### Trunk Roads/Motorways

| Pin | Name    | Distance    |
|-----|---------|-------------|
| •   | M25 J29 | 12.01 miles |
| 2   | M25 J28 | 12.08 miles |
| 3   | M25 J30 | 15.56 miles |
| 4   | M25 J31 | 15.97 miles |

### Bus Stops/Stations

| Pin | Name             | Distance   |
|-----|------------------|------------|
|     | Chalk Street     | 0.06 miles |
| 2   | Chalk Street     | 0.06 miles |
| 3   | Rettendon Common | 0.64 miles |
| 4   | Rettendon Common | 0.65 miles |
| 5   | The Wheatsheaf   | 0.66 miles |