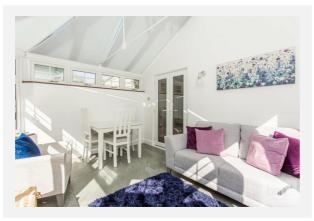

<sup>2</sup> / 98 m <sup>2</sup> |
| Plot Area:       | 0.5 acres                                 |
| Year Built :     | Before 1900                               |
| Council Tax :    | Band F                                    |
| Annual Estimate: | £2,811                                    |
| Title Number:    | EX463762                                  |
| UPRN:            | 200004636123                              |

#### Last Sold £/ft<sup>2</sup>: Tenure:

£585 Freehold

#### Local Area

Local Authority: Flood Risk: Conservation Area: Chelmsford Very Low No

#### **Estimated Broadband Speeds** (Standard - Superfast - Ultrafast)













#### Mobile Coverage: (based on calls indoors)



#### Satellite/Fibre TV Availability:





















































































**KFB** - Key Facts For Buyers

















### Gallery Floorplan



### **COALHILL, RETTENDON COMMON, CHELMSFORD, CM3**



Produced by Elements Property



### Property EPC - Certificate







### Property EPC - Additional Data



#### **Additional EPC Data**

| Proprty Type:                   | House                                           |
|---------------------------------|-------------------------------------------------|
| Build Form:                     | Detached                                        |
| Transaction Type:               | Marketed sale                                   |
| Energy Tariff:                  | Dual                                            |
| Main Fuel:                      | LPG (not community)