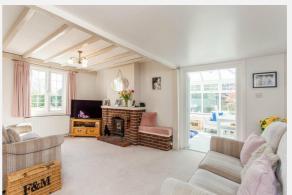

| 1,054 ft <sup>2</sup> / 98 m <sup>2</sup> |
| Plot Area:       | 0.5 acres                                 |
| Year Built :     | Before 1900                               |
| Council Tax :    | Band F                                    |
| Annual Estimate: | £2,811                                    |
| Title Number:    | EX463762                                  |
| UPRN:            | 200004636123                              |

#### Last Sold £/ft<sup>2</sup>: Tenure:

£585 Freehold

#### Local Area

Local Authority: Flood Risk: Conservation Area: Chelmsford Very Low No

#### **Estimated Broadband Speeds** (Standard - Superfast - Ultrafast)













#### Mobile Coverage: (based on calls indoors)



#### Satellite/Fibre TV Availability:





















































































**KFB** - Key Facts For Buyers

















### Gallery Floorplan



### **COALHILL, RETTENDON COMMON, CHELMSFORD, CM3**



Produced by Elements Property



### Property EPC - Certificate







### Property EPC - Additional Data



#### **Additional EPC Data**

| Proprty Type:                   | House                                           |
|---------------------------------|-------------------------------------------------|
| Build Form:                     | Detached                                        |
| Transaction Type:               | Marketed sale                                   |
| Energy Tariff:                  | Dual                                            |
| Main Fuel:                      | LPG (not community)