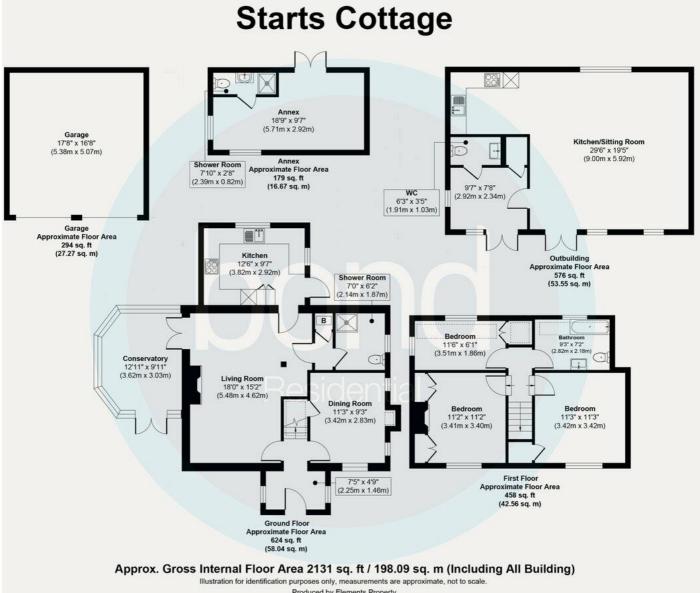

### Gallery Floorplan

### **COALHILL, RETTENDON COMMON, CHELMSFORD, CM3**

Produced by Elements Property