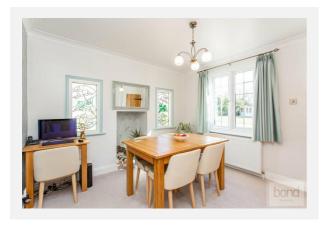

1,054 ft <sup>2</sup> / 98 m <sup>2</sup> |
| Plot Area:       | 0.5 acres                                 |
| Year Built :     | Before 1900                               |
| Council Tax :    | Band F                                    |
| Annual Estimate: | £2,811                                    |
| Title Number:    | EX463762                                  |
| UPRN:            | 200004636123                              |

#### Last Sold £/ft<sup>2</sup>: Tenure:

£585 Freehold

#### Local Area

Local Authority: Flood Risk: Conservation Area: Chelmsford Very Low No

#### **Estimated Broadband Speeds** (Standard - Superfast - Ultrafast)













#### Mobile Coverage: (based on calls indoors)



#### Satellite/Fibre TV Availability:





















































































**KFB** - Key Facts For Buyers

















### Gallery Floorplan



### **COALHILL, RETTENDON COMMON, CHELMSFORD, CM3**



Produced by Elements Property



### Property EPC - Certificate







### Property EPC - Additional Data



#### **Additional EPC Data**

| Proprty Type:                   | House                                           |
|---------------------------------|-------------------------------------------------|
| Build Form:                     | Detached                                        |
| Transaction Type:               | Marketed sale                                   |
| Energy Tariff:                  | Dual                                            |
| Main Fuel:                      | LPG (not community)