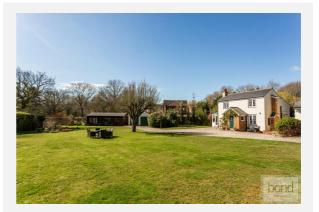

|
| Floor Area:      | 1,054 ft <sup>2</sup> / 98 m <sup>2</sup> |
| Plot Area:       | 0.5 acres                                 |
| Year Built :     | Before 1900                               |
| Council Tax :    | Band F                                    |
| Annual Estimate: | £2,811                                    |
| Title Number:    | EX463762                                  |
| UPRN:            | 200004636123                              |

#### Last Sold £/ft<sup>2</sup>: Tenure:

£585 Freehold

#### Local Area

Local Authority: Flood Risk: Conservation Area: Chelmsford Very Low No

#### **Estimated Broadband Speeds** (Standard - Superfast - Ultrafast)













#### Mobile Coverage: (based on calls indoors)



#### Satellite/Fibre TV Availability:





















































































**KFB** - Key Facts For Buyers

















### Gallery Floorplan



### **COALHILL, RETTENDON COMMON, CHELMSFORD, CM3**



Produced by Elements Property



### Property EPC - Certificate







### Property EPC - Additional Data



#### **Additional EPC Data**

| Proprty Type:                   | House                                           |
|---------------------------------|-------------------------------------------------|
| Build Form:                     | Detached                                        |
| Transaction Type:               | Marketed sale                                   |
| Energy Tariff:                  | Dual                                            |
| Main Fuel:                      |