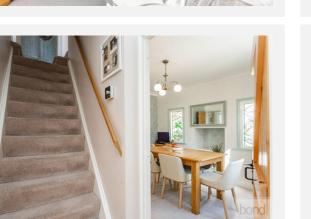

a:      | 1,054 ft <sup>2</sup> / 98 m <sup>2</sup> |
| Plot Area:       | 0.5 acres                                 |
| Year Built :     | Before 1900                               |
| Council Tax :    | Band F                                    |
| Annual Estimate: | £2,811                                    |
| Title Number:    | EX463762                                  |
| UPRN:            | 200004636123                              |

#### Last Sold £/ft<sup>2</sup>: Tenure:

£585 Freehold

#### Local Area

Local Authority: Flood Risk: Conservation Area: Chelmsford Very Low No

#### **Estimated Broadband Speeds** (Standard - Superfast - Ultrafast)













#### Mobile Coverage: (based on calls indoors)



#### Satellite/Fibre TV Availability:





















































































**KFB** - Key Facts For Buyers

















### Gallery Floorplan



### **COALHILL, RETTENDON COMMON, CHELMSFORD, CM3**



Produced by Elements Property



### Property EPC - Certificate







### Property EPC - Additional Data



#### **Additional EPC Data**

| Proprty Type:                   | House                                           |
|---------------------------------|-------------------------------------------------|
| Build Form:                     | Detached                                        |
| Transaction Type:               | Marketed sale                                   |
| Energy Tariff:                  | Dual                                            |
| Main Fuel:                      | LPG (not community)