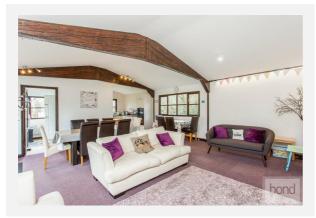

|
| Year Built :     | Before 1900                               |
| Council Tax :    | Band F                                    |
| Annual Estimate: | £2,811                                    |
| Title Number:    | EX463762                                  |
| UPRN:            | 200004636123                              |

#### Last Sold £/ft<sup>2</sup>: Tenure:

£585 Freehold

#### Local Area

Local Authority: Flood Risk: Conservation Area: Chelmsford Very Low No

#### **Estimated Broadband Speeds** (Standard - Superfast - Ultrafast)













#### Mobile Coverage: (based on calls indoors)



#### Satellite/Fibre TV Availability:





















































































**KFB** - Key Facts For Buyers

















### Gallery Floorplan



### **COALHILL, RETTENDON COMMON, CHELMSFORD, CM3**



Produced by Elements Property



### Property EPC - Certificate







### Property EPC - Additional Data



#### **Additional EPC Data**

| Proprty Type:                   | House                                           |
|---------------------------------|-------------------------------------------------|
| Build Form:                     | Detached                                        |
| Transaction Type:               | Marketed sale                                   |
| Energy Tariff:                  | Dual                                            |
| Main Fuel:                      | LPG (not community)                             |
| Main Gas:                       | No