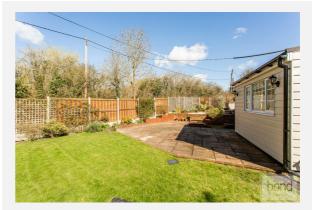

Area:      | 1,054 ft <sup>2</sup> / 98 m <sup>2</sup> |
| Plot Area:       | 0.5 acres                                 |
| Year Built :     | Before 1900                               |
| Council Tax :    | Band F                                    |
| Annual Estimate: | £2,811                                    |
| Title Number:    | EX463762                                  |
| UPRN:            | 200004636123                              |

#### Last Sold £/ft<sup>2</sup>: Tenure:

£585 Freehold

#### Local Area

Local Authority: Flood Risk: Conservation Area: Chelmsford Very Low No

#### **Estimated Broadband Speeds** (Standard - Superfast - Ultrafast)













#### Mobile Coverage: (based on calls indoors)



#### Satellite/Fibre TV Availability:





















































































**KFB** - Key Facts For Buyers

















### Gallery Floorplan



### **COALHILL, RETTENDON COMMON, CHELMSFORD, CM3**



Produced by Elements Property



### Property EPC - Certificate







### Property EPC - Additional Data



#### **Additional EPC Data**

| Proprty Type:                   | House                                           |
|---------------------------------|-------------------------------------------------|
| Build Form:                     | Detached                                        |
| Transaction Type:               | Marketed sale                                   |
| Energy Tariff:                  | Dual                                            |
| Main Fuel:                      | LPG (not commun