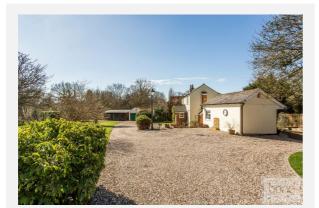

|
| Floor Area:      | 1,054 ft <sup>2</sup> / 98 m <sup>2</sup> |
| Plot Area:       | 0.5 acres                                 |
| Year Built :     | Before 1900                               |
| Council Tax :    | Band F                                    |
| Annual Estimate: | £2,811                                    |
| Title Number:    | EX463762                                  |
| UPRN:            | 200004636123                              |

#### Last Sold £/ft<sup>2</sup>: Tenure:

£585 Freehold

#### Local Area

Local Authority: Flood Risk: Conservation Area: Chelmsford Very Low No

#### **Estimated Broadband Speeds** (Standard - Superfast - Ultrafast)













#### Mobile Coverage: (based on calls indoors)



#### Satellite/Fibre TV Availability:





















































































**KFB** - Key Facts For Buyers

















### Gallery Floorplan



### **COALHILL, RETTENDON COMMON, CHELMSFORD, CM3**



Produced by Elements Property



### Property EPC - Certificate







### Property EPC - Additional Data



#### **Additional EPC Data**

| Proprty Type:                   | House                                           |
|---------------------------------|-------------------------------------------------|
| Build Form:                     | Detached                                        |
| Transaction Type:               | Marketed sale                                   |
| Energy Tariff:                  | Dual                                            |
| Main Fuel:                      | L