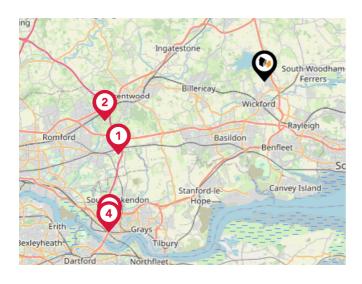

### Area Transport (National)

#### Airports/Helipads

| Pin | Name                    | Distance    |
|-----|-------------------------|-------------|
|     | London Southend Airport | 9.2 miles   |
| 2   | London Stansted Airport | 20.29 miles |
| 3   | London City Airport     | 23.2 miles  |
| 4   | Biggin Hill Airport     | 30.84 miles |