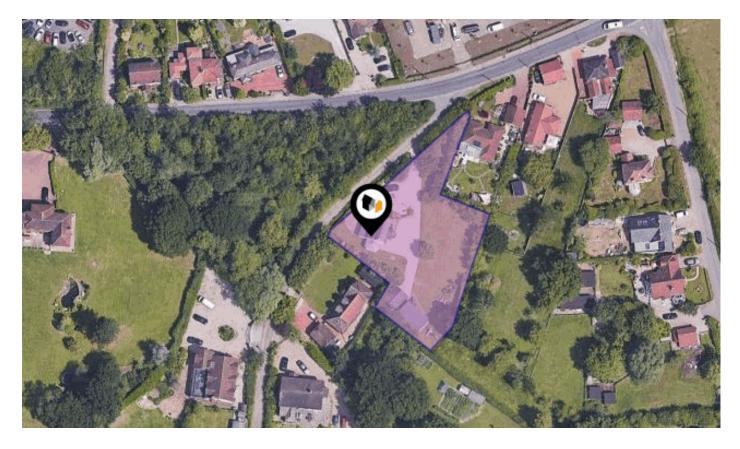

### Property **Overview**

#### Property

| Туре:            | Detached                                  |
|------------------|-------------------------------------------|
| Bedrooms:        | 3                                         |
| Floor Area:      | 1,054 ft <sup>2</sup> / 98 m <sup>2</sup> |
| Plot Area:       | 0.5 acres                                 |
| Year Built :     | Before 1900                               |
| Council Tax :    | Band F                                    |
| Annual Estimate: | £2,811                                    |
| Title Number:    | EX463762                                  |
| UPRN:            | 200004636123                              |

#### Local Area

Local Authority: Flood Risk: Conservation Area: Chelmsford Very Low No