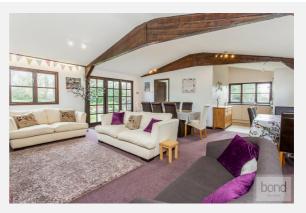

|
| Year Built :     | Before 1900                               |
| Council Tax :    | Band F                                    |
| Annual Estimate: | £2,811                                    |
| Title Number:    | EX463762                                  |
| UPRN:            | 200004636123                              |

#### Last Sold £/ft<sup>2</sup>: Tenure:

£585 Freehold

#### Local Area

Local Authority: Flood Risk: Conservation Area: Chelmsford Very Low No

#### **Estimated Broadband Speeds** (Standard - Superfast - Ultrafast)













#### Mobile Coverage: (based on calls indoors)



#### Satellite/Fibre TV Availability:





















































































**KFB** - Key Facts For Buyers

















### Gallery Floorplan



### **COALHILL, RETTENDON COMMON, CHELMSFORD, CM3**



Produced by Elements Property



### Property EPC - Certificate







### Property EPC - Additional Data



#### **Additional EPC Data**

| Proprty Type:                   | House                                           |
|---------------------------------|-------------------------------------------------|
| Build Form:                     | Detached                                        |
| Transaction Type:               | Marketed sale                                   |
| Energy Tariff:                  | Dual                                            |
| Main Fuel:                      | LPG (not community)                             |
| Main Gas:                       | No