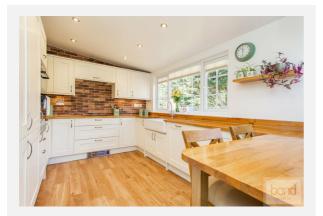

|
| Floor Area:      | 1,054 ft <sup>2</sup> / 98 m <sup>2</sup> |
| Plot Area:       | 0.5 acres                                 |
| Year Built :     | Before 1900                               |
| Council Tax :    | Band F                                    |
| Annual Estimate: | £2,811                                    |
| Title Number:    | EX463762                                  |
| UPRN:            | 200004636123                              |

#### Last Sold £/ft<sup>2</sup>: Tenure:

£585 Freehold

#### Local Area

Local Authority: Flood Risk: Conservation Area: Chelmsford Very Low No

#### **Estimated Broadband Speeds** (Standard - Superfast - Ultrafast)













#### Mobile Coverage: (based on calls indoors)



#### Satellite/Fibre TV Availability:





















































































**KFB** - Key Facts For Buyers

















### Gallery Floorplan



### **COALHILL, RETTENDON COMMON, CHELMSFORD, CM3**



Produced by Elements Property



### Property EPC - Certificate







### Property EPC - Additional Data



#### **Additional EPC Data**

| Proprty Type:                   | House                                           |
|---------------------------------|-------------------------------------------------|
| Build Form:                     | Detached                                        |
| Transaction Type:               | Marketed sale                                   |
| Energy Tariff:                  | Dual                                            |
| Main Fuel: