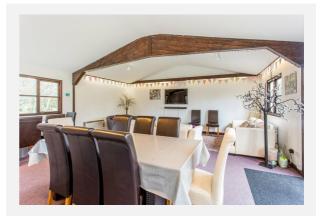

2</sup> |
| Plot Area:       | 0.5 acres                                 |
| Year Built :     | Before 1900                               |
| Council Tax :    | Band F                                    |
| Annual Estimate: | £2,811                                    |
| Title Number:    | EX463762                                  |
| UPRN:            | 200004636123                              |

#### Last Sold £/ft<sup>2</sup>: Tenure:

£585 Freehold

#### Local Area

Local Authority: Flood Risk: Conservation Area: Chelmsford Very Low No

#### **Estimated Broadband Speeds** (Standard - Superfast - Ultrafast)













#### Mobile Coverage: (based on calls indoors)



#### Satellite/Fibre TV Availability:





















































































**KFB** - Key Facts For Buyers

















### Gallery Floorplan



### **COALHILL, RETTENDON COMMON, CHELMSFORD, CM3**



Produced by Elements Property



### Property EPC - Certificate







### Property EPC - Additional Data



#### **Additional EPC Data**

| Proprty Type:                   | House                                           |
|---------------------------------|-------------------------------------------------|
| Build Form:                     | Detached                                        |
| Transaction Type:               | Marketed sale                                   |
| Energy Tariff:                  | Dual                                            |
| Main Fuel:                      | LPG (not community)                             |
| Main Gas: