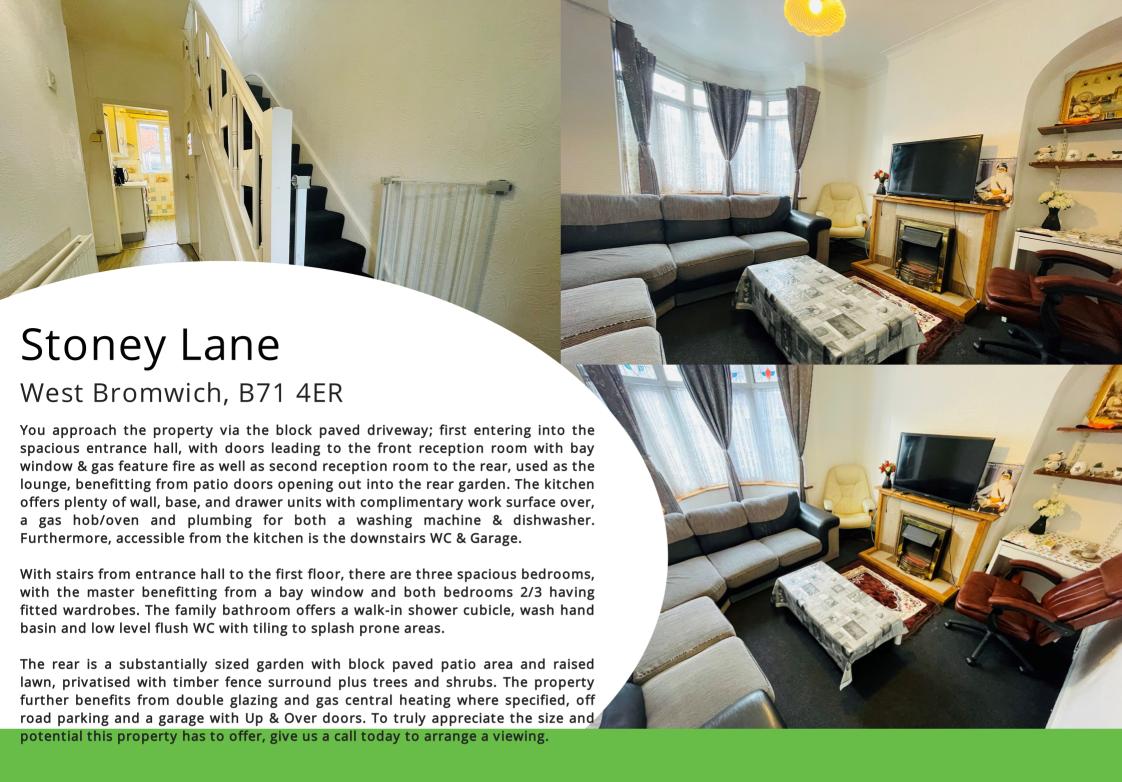

## Lounge

14' 05" into bay x 12' 02" into recess ( $4.39m \times 3.71m$ ) Having double glazed bay window to front elevation, gas feature fire with surround, radiator, ceiling light point, telephone point, TV point and carpet.

## Second Reception Room

11' 10" x 11' 0" (3.61m x 3.35m) Having double glazed patio doors to rear elevation, radiator, ceiling light point, TV point and carpet.