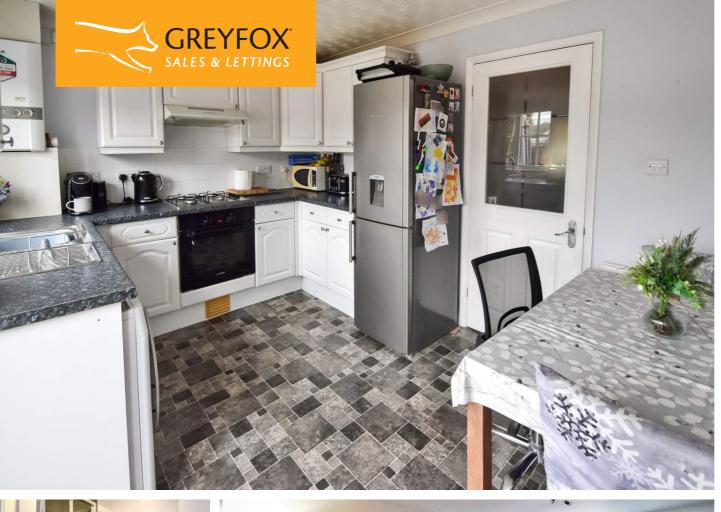

There is a handy entrance porch that opens into the lounge which has a cottage feel to it and staircase to first floor. The kitchen/breakfast room can accommodate a dining table and overlooks the rear garden. The kitchen area is well equipped with an array of cupboards, integral gas hob and electric fan assisted oven. Upstairs are two good sized bedrooms, the main bedroom benefitting from an ensuite shower room in addition to the main bathroom. The rear garden is well maintained, a relaxing space that is laid to lawn with a patio, large shed with power and rear gate access. To complete the picture there is a driveway to the front of the property. Must be viewed.