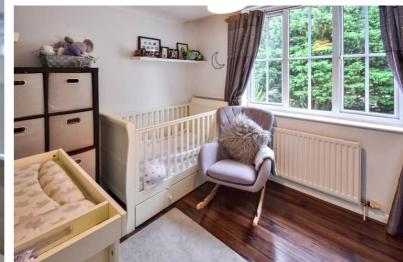

There is a handy entrance porch that opens into the lounge which has a cottage feel to it and staircase to first floor. The kitchen/breakfast room can accommodate a dining table and overlooks the rear garden. The kitchen area is well equipped with an array of cupboards, integral gas hob and electric fan assisted oven. Upstairs are two good sized bedrooms, the main bedroom benefitting from an ensuite shower room in addition to the main bathroom. The rear garden is well maintained, a relaxing space that is laid to lawn with a patio, large shed with power and rear gate access. To complete the picture there is a driveway to the front of the property. Must be viewed.