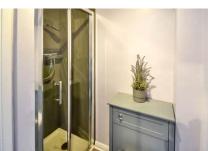

There is a handy entrance porch that opens into the lounge which has a cottage feel to it and staircase to first floor. The kitchen/breakfast room can accommodate a dining table and overlooks the rear garden. The kitchen area is well equipped with an array of cupboards, integral gas hob and electric fan assisted oven. Upstairs are two good sized bedrooms, the main bedroom benefitting from an ensuite shower room in addition to the main bathroom. The rear garden is well maintained, a relaxing space that is laid to lawn with a patio, large shed with power and rear gate access. To complete the picture there is a driveway to the front of the property. Must be viewed.