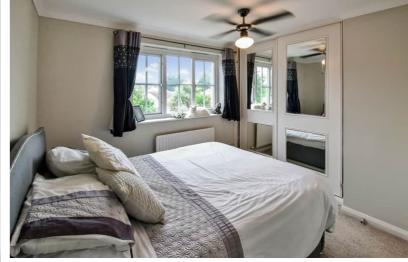

There is a handy entrance porch that opens into the lounge which has a cottage feel to it and staircase to first floor. The kitchen/breakfast room can accommodate a dining table and overlooks the rear garden. The kitchen area is well equipped with an array of cupboards, integral gas hob and electric fan assisted oven. Upstairs are two good sized bedrooms, the main bedroom benefitting from an ensuite shower room in addition to the main bathroom. The rear garden is well maintained, a relaxing space that is laid to lawn with a patio, large shed with power and rear gate access. To complete the picture there is a driveway to the front of the property. Must be viewed.