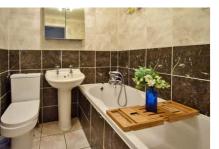

There is a handy entrance porch that opens into the lounge which has a cottage feel to it and staircase to first floor. The kitchen/breakfast room can accommodate a dining table and overlooks the rear garden. The kitchen area is well equipped with an array of cupboards, integral gas hob and electric fan assisted oven. Upstairs are two good sized bedrooms, the main bedroom benefitting from an ensuite shower room in addition to the main bathroom. The rear garden is well maintained, a relaxing space that is laid to lawn with a patio, large shed with power and rear gate access. To complete the picture there is a driveway to the front of the property. Must be viewed.