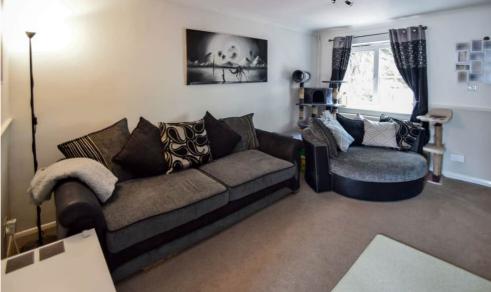

There is a handy entrance porch that opens into the lounge which has a cottage feel to it and staircase to first floor. The kitchen/breakfast room can accommodate a dining table and overlooks the rear garden. The kitchen area is well equipped with an array of cupboards, integral gas hob and electric fan assisted oven. Upstairs are two good sized bedrooms, the main bedroom benefitting from an ensuite shower room in addition to the main bathroom. The rear garden is well maintained, a relaxing space that is laid to lawn with a patio, large shed with power and rear gate access. To complete the picture there is a driveway to the front of the property. Must be viewed.