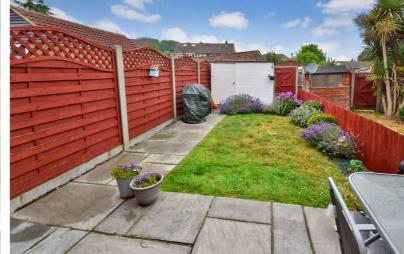

There is a handy entrance porch that opens into the lounge which has a cottage feel to it and staircase to first floor. The kitchen/breakfast room can accommodate a dining table and overlooks the rear garden. The kitchen area is well equipped with an array of cupboards, integral gas hob and electric fan assisted oven. Upstairs are two good sized bedrooms, the main bedroom benefitting from an ensuite shower room in addition to the main bathroom. The rear garden is well maintained, a relaxing space that is laid to lawn with a patio, large shed with power and rear gate access. To complete the picture there is a driveway to the front of the property. Must be viewed.