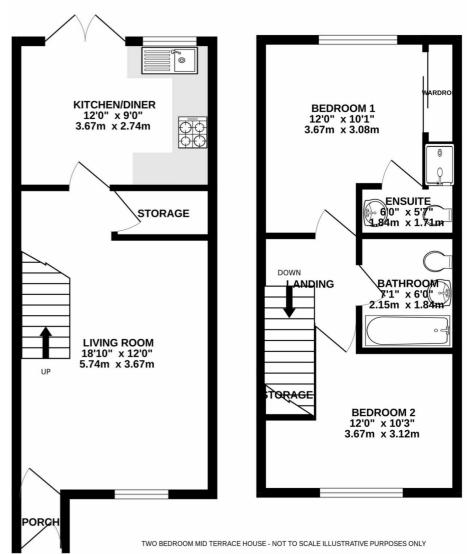

GROUND FLOOR 1ST FLOOR

TOTAL FLOOR AREA: 678sq.ft. (63.0 sq.m.) approx

Whilst every attempt has been made to ensure the accuracy of the floorplan contained here, measurements of doors, windows, rooms and any other items are approximate and no responsibility is taken for any error, omission or mis-statement. This plan is for illustrative purposes only and should be used as such by any prospective purchaser. The services, systems and appliances shown have not been tested and no guarantee as to their operability or efficiency can be given.