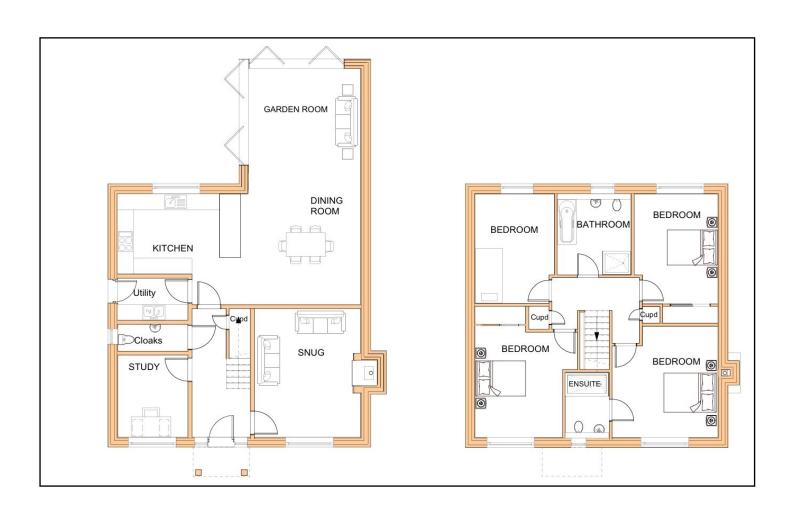

## Entrance door opening to

#### **HALLWAY**

With stairs leading to first floor, with cupboard below.

#### **CLOAKROOM**

### **LOUNGE** 13'2 x 16' (4.04m x 4.88m)

With feature fireplace incorporating a wood burning stove and window to front elevation.

## **STUDY** 8'7 x 10'2 (2.67m x 3.12m)

With window to front elevation.

# **KITCHEN/DINING/GARDEN ROOM** 29' max x 30' max (8.84m x 9.14m)

A magnificent, open-plan, contemporary, light and airy room with a high specification kitchen, dining area and a Garden room to the rear enjoying open views, with roof lantern and two sets of corner bi-folding doors. Perfect for relaxing Sunday afternoons.

#### **UTILITY ROOM**

#### **LANDING**

#### MASTER BEDROOM 12'7 x 16'3 (3.90m x 4.98m)

A good size room with a range of built-in wardrobes, window to front elevation and door to

#### LUXURY EN-SUITE

## **BEDROOM TWO** 9'8 x 13'6 (3.01m x 4.17m)

With radiator, a range of built-in wardrobes and window to front elevation.

## **BEDROOM THREE** 10'4 x 16'1 (3.19m x 4.92m)

With a range of built-in wardrobes and window to rear elevation.

## **BEDROOM FOUR** 13'2 x 13'8 (4.03m x 4.23m)

With window to rear elevation.

#### **BATHROOM**

A luxury four piece suite and window to rear elevation.