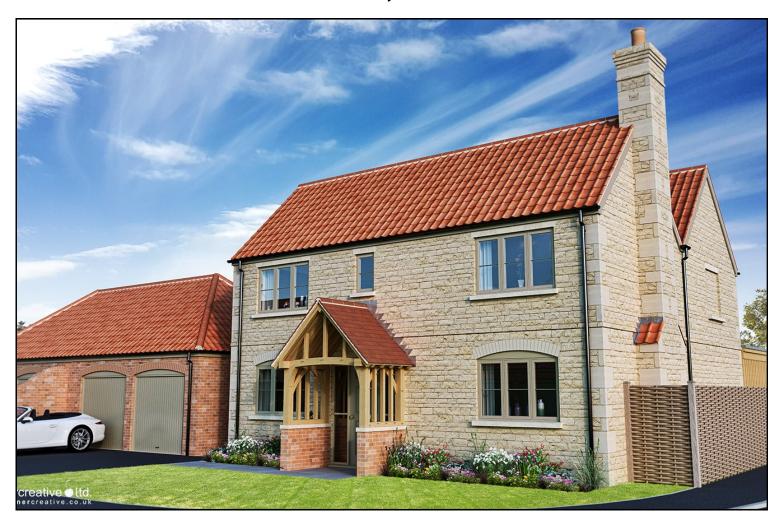

## PLOT 5, OSIER FARM EASTGATE, DEEPING ST JAMES PE6 8RB £750,000

Situated in a small exclusive development of just five luxury properties, along with two barn conversions and a thatched farmhouse, this impressive traditional Stamford stone-built home features superb ground floor accommodation including a stunning garden room incorporating a roof lantern with two sets of bifolding doors. Built to an exceptional standard, this four bedroom family home has two further reception rooms, double garage and luxury bathrooms. Being built by Postland Developments, a well known and respected local builder with a reputation for high quality, individual homes and excellent customer service, viewing of this property is highly advised.