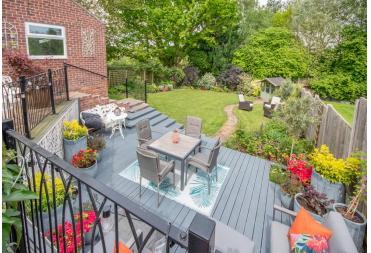

### **Property Overview**

- A Striking Extension with Lantern Roof Leading onto Elevated Breakfast **Terrace**
- New Boiler Installed in 2021
- Master Bedroom Complete with Master En Suite, Dressing Room & Balcony Overlooking the Gardens
- Off Road Parking for Numerous Vehicles & Detached Single Garage

An excellent opportunity to acquire a capacious THREE DOUBLE BEDROOM semi detached dorma bungalow, showcasing a striking extension with a lantern roof, which continues onto an elevated breakfast terrace overlooking ample tiered gardens. Having undergone substantial renovations under current ownership, to include a new boiler installed in 2021, the sizeable ground floor living accommodation briefly comprises of an entrance hall, generous lounge, recently fitted contemporary kitchen, pantry, two double bedrooms, and a four piece family bathroom. The first floor sees a master bedroom, master en suite and dressing room with plentiful storage, and boasts a further balcony with open views to the North. Resting upon in excess of 0.2 acres, the beautifully landscaped grounds provide off road parking for numerous vehicles, a detached single garage, an allotment area for those who like being outdoors, and unique rear gardens with a sheltered decking space, ideal for entertaining. Advantageously placed in the well served market town of Tuxford, ever popular for its practicality for commuting to areas further afield via the A1, the plot enjoys easy access to everyday amenities, cafés, traditional pubs, a Post Office, and schools for all age groups. Tuxford Academy, having most recently achieved an outstanding Ofsted rating, is just a brief drive away. Viewings are highly recommended to fully appreciate the recent works and scenic outlook being offered for sale.