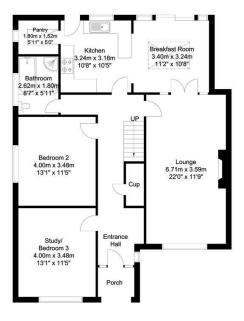

Ground Floor 104 sq m/1119.44 sq ft Approx.

First Floor 37 sq m/398.26 sq ft Approx.

Outbuilding 35 sq m/376.73 sq ft Approx.

Whilst every attempt has been made to ensure the accuracy of the floor plan contained here, no responsibility is taken for incorrect measurements of doors, windows, appliances and rooms or any error, omission or misstatement. Exterior and interior walls are drawn to scale based on interior measurements. Any figure given is for initial guidance only and should not be relief on a basis of valuation. The plans are for marketing purposes only and should only be used as such.

No guarantee is given on the accuracy of the botal square footagel meterage if quoted on this plan.

Tenure & Charges: Freehold- Vacant possession will be given upon completion