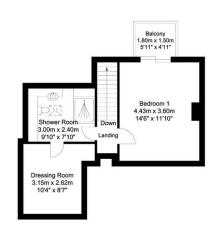

Ground Floor 104 sq m/1119.44 sq ft Approx.

First Floor 37 sq m/398.26 sq ft Approx.

Outbuilding 35 sq m/376.73 sq ft Approx.

Whilst every attempt has been made to ensure the accuracy of the floor plan contained here, no responsibility is taken for incorrect measurements of doors, windows, appliances and rooms or any error, omission or misstatement. Exterior and interior walls are drawn to scale based on interior measurements. Any figure given is for initial guidance only and should not be relief on a basis of valuation. The plans are for marketing purposes only and should only be used as such.

No guarantee is given on the accuracy of the botal square footagel meterage if quoted on this plan.

Tenure & Charges: Freehold- Vacant possession will be given upon completion