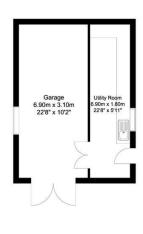

Ground Floor 104 sq m/1119.44 sq ft Approx.

First Floor 37 sq m/398.26 sq ft Approx.

Outbuilding 35 sq m/376.73 sq ft Approx.

Whilst every attempt has been made to ensure the accuracy of the floor plan contained here, no responsibility is taken for incorrect measurements of doors, windows, appliances and rooms or any error, omission or misstatement. Exterior and interior walls are drawn to scale based on interior measurements. Any figure given is for initial guidance only and should not be relief on a basis of valuation. The plans are for marketing purposes only and should only be used as such.

No guarantee is given on the accuracy of the botal square footagel meterage if quoted on this plan.

Tenure & Charges: Freehold- Vacant possession will be given upon completion