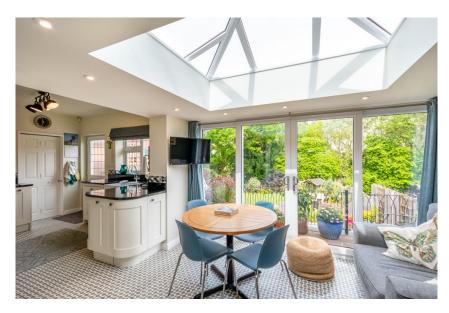

### **Property Overview**

- A Striking Extension with Lantern Roof Leading onto Elevated Breakfast **Terrace**
- New Boiler Installed in 2021
- Master Bedroom Complete with Master En Suite, Dressing Room & Balcony Overlooking the Gardens
- Off Road Parking for Numerous Vehicles & Detached Single Garage

An excellent opportunity to acquire a capacious THREE DOUBLE BEDROOM semi detached dorma bungalow, showcasing a striking extension with a lantern roof, which continues onto an elevated breakfast terrace overlooking ample tiered gardens. Having undergone substantial renovations under current ownership, to include a new boiler installed in 2021, the sizeable ground floor living accommodation briefly comprises of an entrance hall, generous lounge, recently fitted contemporary kitchen, pantry, two double bedrooms, and a four piece family bathroom. The first floor sees a master bedroom, master en suite and dressing room with plentiful storage, and boasts a further balcony with open views to the North. Resting upon in excess of 0.2 acres, the beautifully landscaped grounds provide off road parking for numerous vehicles, a detached single garage, an allotment area for those who like being outdoors, and unique rear gardens with a sheltered decking space, ideal for entertaining. Advantageously placed in the well served market town of Tuxford, ever popular for its practicality for commuting to areas further afield via the A1, the plot enjoys easy access to everyday amenities, cafés, traditional pubs, a Post Office, and schools for all age groups. Tuxford Academy, having most recently achieved an outstanding Ofsted rating, is just a brief drive away. Viewings are highly recommended to fully appreciate the recent works and scenic outlook being offered for sale.