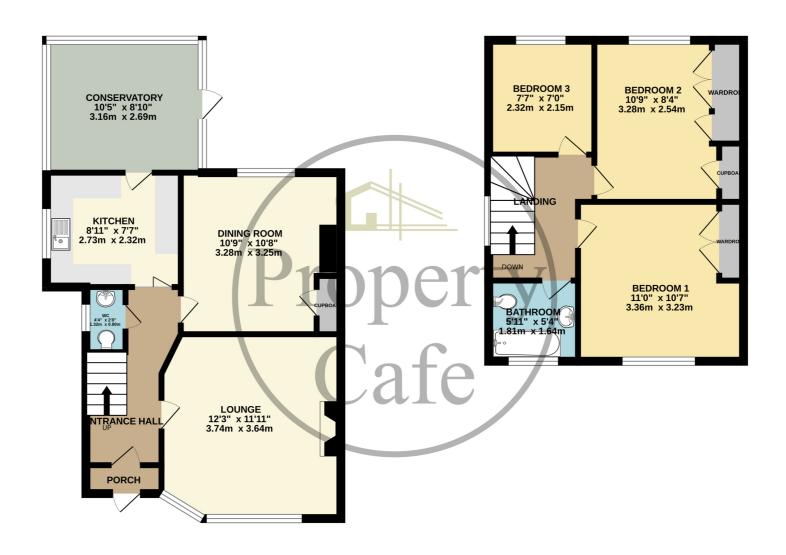

## TOTAL FLOOR AREA: 847 sq.ft. (78.7 sq.m.) approx.

Whilst every attempt has been made to ensure the accuracy of the floorplan contained here, measurements of doors, windows, rooms and any other items are approximate and no responsibility is taken for any error, omission or mis-statement. This plan is for illustrative purposes only and should be used as such by any prospective purchaser. The services, systems and appliances shown have not been tested and no guarantee as to their operability or efficiency can be given.