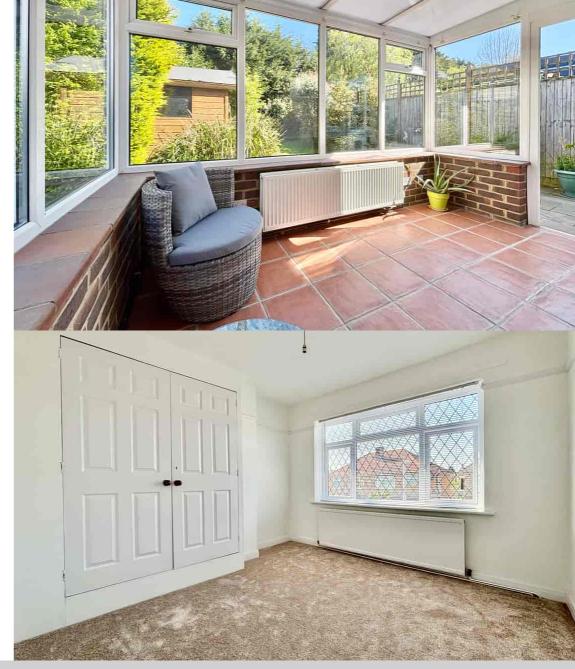

46 Downlands Avenue, Bexhill-on-Sea, East Sussex, TN39 3PL Immaculately presented Three Bedroom Semi-Detached House For Sale In A Sought After Residential Location £340,000 - Freehold

Property Cafe are delighted to present to the market this well presented three bedroom, semi detached house for sale in a sought after position of 'Collington' Bexhill within close walking distance to King Offa primary school & Bexhill High secondary school. Accommodation and benefits include; An entrance porch leading into a bright & airy inner hallway; Spacious lounge with separate dining room; Fitted kitchen ith ample cuboard & worktop space in addition to room for freestanding cooker & white goods; Sunny conservatory overlooking the garden; Ground floor WC. Upstairs consists of three well proportioned bedrooms, two of which offer fitted wardrobes; Modern fitted bathroom comprising of bath with overhead shower attachment, wash basin & WC. Externally the property boasts a private & sunny rear garden and off-road parking to the front. This house is offered for sale in good condition, in neutral colour schemes throughout, double glazed, gas central heated and with no onward chain. We recommend you view at your earliest conveneince.

- Three Bedroom Semi-Detached House For Sale
  - Lounge & Separate Dining Room
  - Conservatory Overlooking The Garden
    - Modern Fitted Bathroom
      - Ground Floor WC

- Immaculately Kept Rear Garden
  - Off-Road Parking
- Sought After Collington Location
- Sold With No Onward Chain.
- Viewing Highly Recommended