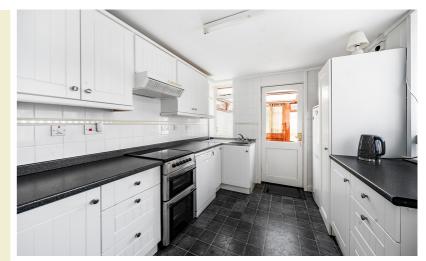

#### Living Room

15' 2" x 10' 2" (4.62m x 3.10m) Dual aspect with windows to front and side. Radiator.

10' 1" x 9' 0" (3.07m x 2.74m) A range of wall and base units with complementary worksurfaces, upstands and tiled splashbacks. Inset stainless steel sink with drainer and mixer tap over. Plumbing and space for dishwasher. Space for cooker with extractor hood over. Window to side.

#### Utility Room

Kitchen

9' 9" x 6' 0" (2.97m x 1.83m) Wood construction on brick base with windows and door to rear garden. A range of base units with worksurfaces over.