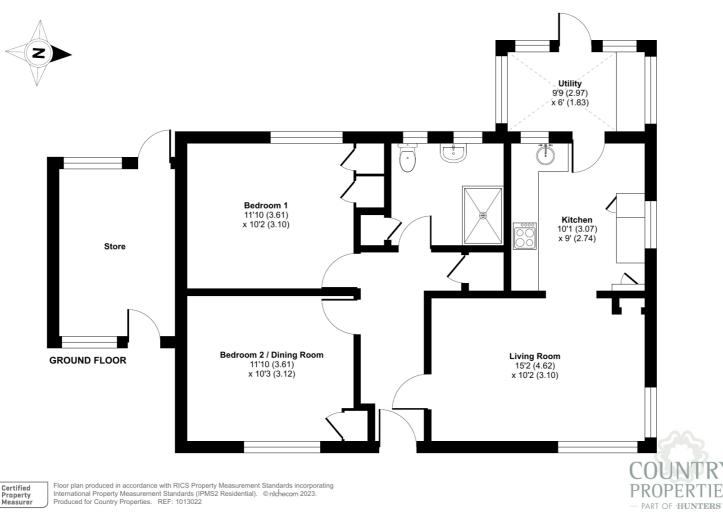

### **GROUND FLOOR**

#### **Entrance Hall**

Storage cupboard. Radiator. Doors into living room, both bedrooms and bathroom

#### Living Room

15' 2" x 10' 2" (4.62m x 3.10m) Dual aspect with windows to front and side. Radiator.

10' 1" x 9' 0" (3.07m x 2.74m) A range of wall and base units with complementary worksurfaces, upstands and tiled splashbacks. Inset stainless steel sink with drainer and mixer tap over. Plumbing and space for dishwasher. Space for cooker with extractor hood over. Window to side.

#### Utility Room

Kitchen

9' 9" x 6' 0" (2.97m x 1.83m) Wood construction on brick base with windows and door to rear garden. A range of base units with worksurfaces over.

#### Bedroom 1

11' 10" x 10' 2" (3.61m x 3.10m) Window to rear. Radiator. Cupboard housing gas boiler.

#### **Dining Room/Bedroom 2**

11' 10" x 10' 3" (3.61m x 3.12m) Window to front. Radiator.

#### Bathroom

Suite comprising walk-in bath with shower attachment, bidet, pedestal mounted wash hand basin and low level wc. Partially tiled walls. Extractor. Two obscure glazed windows to rear.

#### Store Room

Window and door to front. Power and light connected.

#### Approximate Area = 751 sq ft / 69.7 sq m (excludes store)

For identification only - Not to scale

All measurements are approximate and quoted in metric with imperial equivalents and for general guidance only and whilst every attempt has been made to ensure accuracy, they must not be relied on. The fixtures, fittings and appliances referred to have not been tested and therefore no guarantee can be given and that they are in working order. Internal photographs are reproduced for general information and it must not be inferred that any item shown is included with the property. For a free valuation, contact the numbers listed on the brochure.