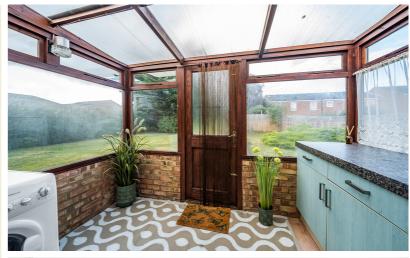

#### Utility Room

Kitchen

9' 9" x 6' 0" (2.97m x 1.83m) Wood construction on brick base with windows and door to rear garden. A range of base units with worksurfaces over.

#### **Rear Garden**

Laid mainly to lawn with paved pathway to rear. Greenhouse. Door to store room. Gated access to front.