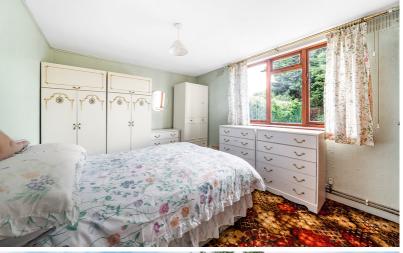

#### Bedroom 1

11' 10" x 10' 2" (3.61m x 3.10m) Window to rear. Radiator. Cupboard housing gas boiler.

#### **Dining Room/Bedroom 2**

11' 10" x 10' 3" (3.61m x 3.12m) Window to front. Radiator.