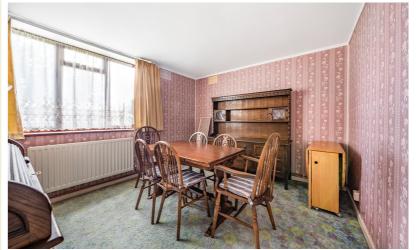

#### **Dining Room/Bedroom 2**

11' 10" x 10' 3" (3.61m x 3.12m) Window to front. Radiator.