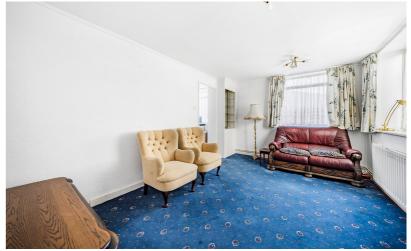

#### Living Room

15' 2" x 10' 2" (4.62m x 3.10m) Dual aspect with windows to front and side. Radiator.

10' 1" x 9' 0" (3.07m x 2.74m) A range of wall and base units with complementary worksurfaces, upstands and tiled splashbacks. Inset stainless steel sink with drainer and mixer tap over. Plumbing and space for dishwasher. Space for cooker with extractor hood over. Window to side.