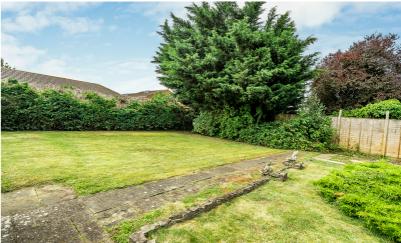

#### **Rear Garden**

Laid mainly to lawn with paved pathway to rear. Greenhouse. Door to store room. Gated access to front.