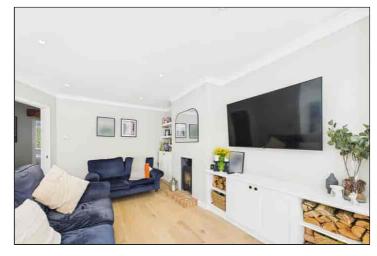

# Lounge/Diner

6.50m x 5.71m (21' 4" x 18' 9") The double aspect lounge/diner features double glazed sliding doors to rear garden and a double glazed window to side, log burner, TV point, radiator, down lights and wooden flooring.