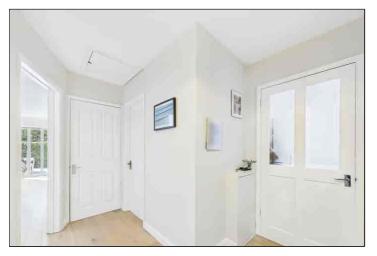

# **Entrance Hallway**

 $2.34m \times 1.22m$  (7' 8" x 4' 0") The entrance hallway features a loft hatch, airing cupboard with space and plumbing for washing machine, radiator and wooden flooring.