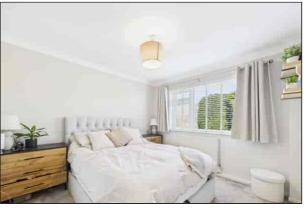

## **Principal Bedroom**

 $3.32m \times 3.11m (10' 11" \times 10' 2")$  The principal bedroom has a double glazed window to front, radiator and carpeted flooring.

#### **Bedroom Two**

3.61m x 2.86m (11' 10" x 9' 5") Bedroom two has a double glazed window to front, radiator and carpeted flooring.