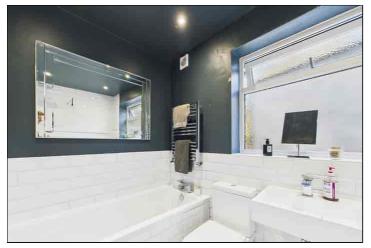

### **Bathroom**

2.55m x 1.74m (8' 4" x 5' 9") The bathroom benefits from a walk-in shower with glass screen, tiled bath, low level w.c, wash hand basin, ladder style radiator, down lights, double glazed frosted window to side, partly tiled walls and tiled flooring.