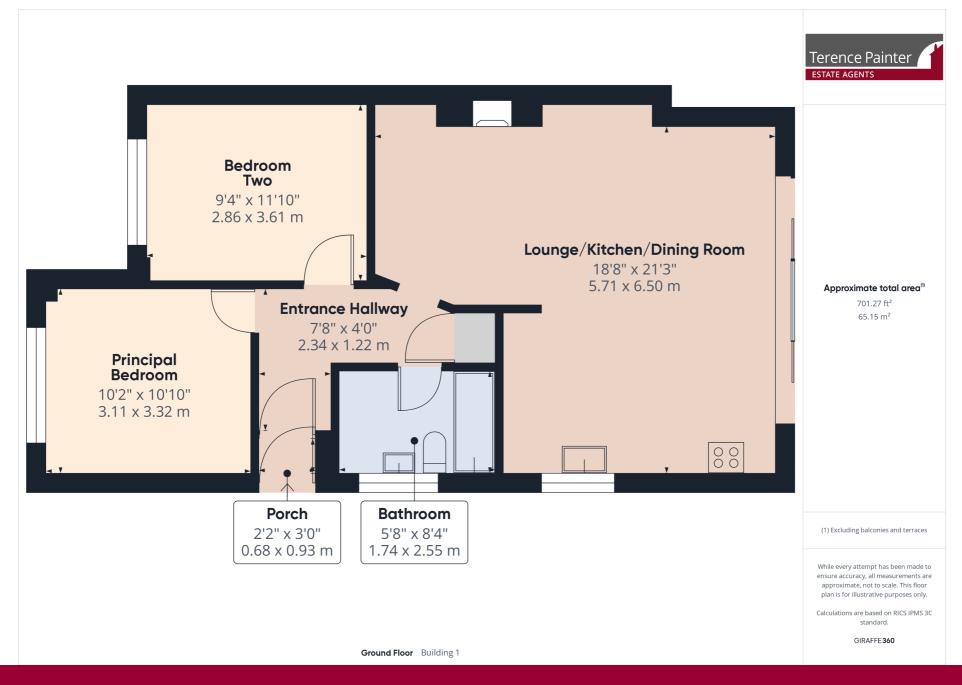

#### Porch

0.93m x 0.68m (3' 1" x 2' 3") Entrance into the property is gained via UPVC glazed door featuring brick walls and hanging space for coats.

# **Entrance Hallway**

 $2.34m \times 1.22m$  (7' 8" x 4' 0") The entrance hallway features a loft hatch, airing cupboard with space and plumbing for washing machine, radiator and wooden flooring.

## **Principal Bedroom**

 $3.32m \times 3.11m (10' 11" \times 10' 2")$  The principal bedroom has a double glazed window to front, radiator and carpeted flooring.

#### **Bedroom Two**

3.61m x 2.86m (11' 10" x 9' 5") Bedroom two has a double glazed window to front, radiator and carpeted flooring.

### **Bathroom**

2.55m x 1.74m (8' 4" x 5' 9") The bathroom benefits from a walk-in shower with glass screen, tiled bath, low level w.c, wash hand basin, ladder style radiator, down lights, double glazed frosted window to side, partly tiled walls and tiled flooring.

# Lounge/Diner

6.50m x 5.71m (21' 4" x 18' 9") The double aspect lounge/diner features double glazed sliding doors to rear garden and a double glazed window to side, log burner, TV point, radiator, down lights and wooden flooring.