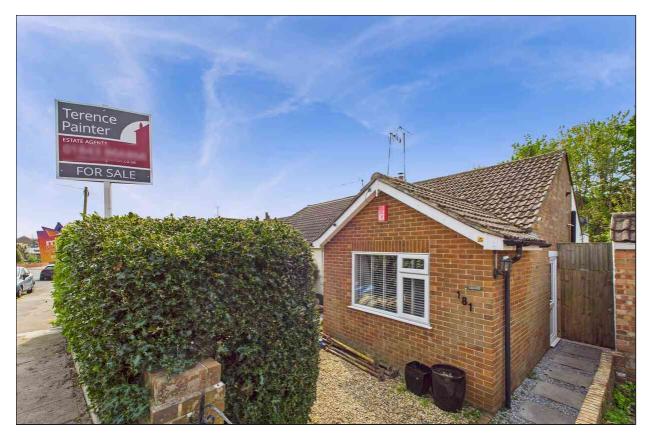

- Extended Semi Detached
  Bungalow
- Two Double Bedooms
- South Facing Rear Garden
- Open Plan Kitchen/ Lounge/Dining Room
- Beautifully Presented Throughout
- Kitchen with Integrated Appliances
- Well Appointed Bathroom With Bath & Shower
- Sought after Area

181 Bradstow Way, Broadstairs, Kent. CT101AU.

Freehold £360,000

BEAUTIFULLY PRESENTED & EXTENDED TWO BEDROOM SEMI-DETACHED BUNGALOW SITUATED IN THE SOUGHT AFTER BRADSTOW WAY!

This lovely home is being offered to the market in turn-key condition and is well appointed throughout. Internally the property benefits from an enclosed porch, welcoming entrance hallway, two good sized double bedrooms, bathroom with a bath and shower, double aspect 21'3" lounge/kitchen/diner with a log burner and double glazed sliding doors to rear garden and a kitchen with integrated appliances and an island unit.