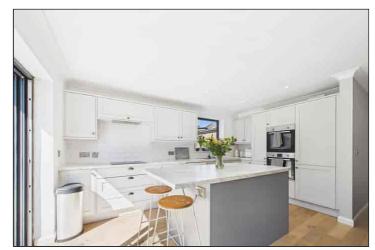

## Kitchen

The kitchen has high and low level units, kitchen island with storage cupboards and power points, ceramic sink unit inset to marble effect countertop, two integrated ovens and fridge-freezer, induction hob with extractor over and wooden flooring.