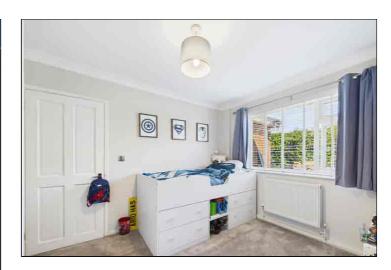

#### **Bedroom Two**

3.61m x 2.86m (11' 10" x 9' 5") Bedroom two has a double glazed window to front, radiator and carpeted flooring.