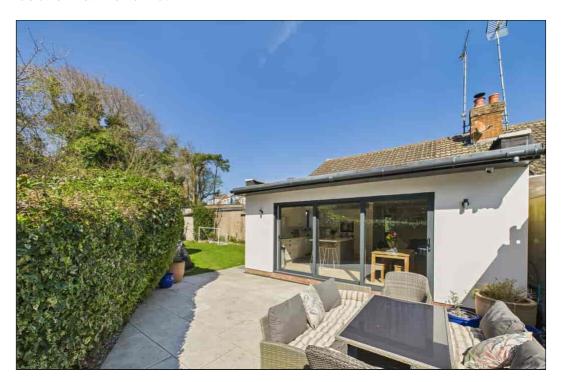

Externally the property continues to impress with its rear garden. With a large patioed seating area directly to the rear of the property and a good sized lawned area to the side.

This home finds itself ideally situated in the popular Bradstow Way, which benefits from being close to all local shops, pubs, restaurants, transport links, school and beaches.

## Rear Garden

Lovely south facing rear garden with a patioed seating area immediately to the rear of the property and a good sized lawned area to the side. There is side access, accessible from rear garden.