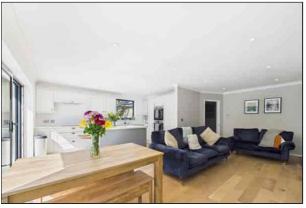

# Lounge/Diner

6.50m x 5.71m (21' 4" x 18' 9") The double aspect lounge/diner features double glazed sliding doors to rear garden and a double glazed window to side, log burner, TV point, radiator, down lights and wooden flooring.

## Kitchen

The kitchen has high and low level units, kitchen island with storage cupboards and power points, ceramic sink unit inset to marble effect countertop, two integrated ovens and fridge-freezer, induction hob with extractor over and wooden flooring.