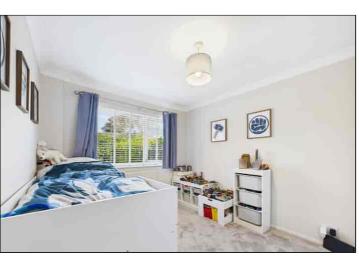

## **Principal Bedroom**

 $3.32m \times 3.11m (10' 11" \times 10' 2")$  The principal bedroom has a double glazed window to front, radiator and carpeted flooring.

#### **Bedroom Two**

3.61m x 2.86m (11' 10" x 9' 5") Bedroom two has a double glazed window to front, radiator and carpeted flooring.