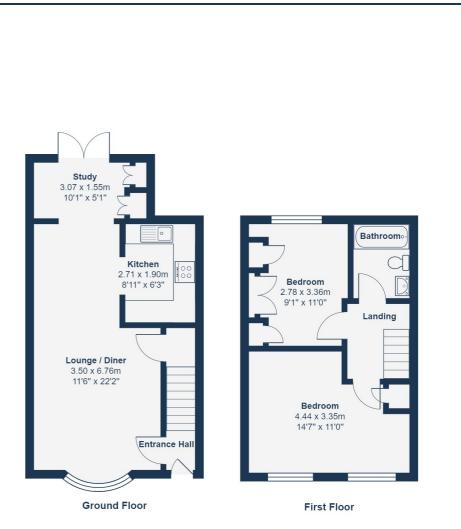

As you walk into the entrance hall, you will immediately notice the large Lounge / Diner, with an adjoining kitchen allowing for convenience when using this expansive space - the Study at the back of the property provides an additional space for storage or working from home.

Upstairs there are 2 ample bedrooms, served by a well-appointed bathroom; each bedroom has an abundance of natural light and storage space and has plenty of useable space for furniture / other fittings to really make the space feel like your home.

### **Kitchen**

2.71m x 1.90m (8' 11" x 6' 3") Countertop Lighting, Single Basin Sink with Mixer Tap, Integrated Oven and Electric Hob, built in dishwasher.

#### Study

3.07m x 1.55m (10' 1" x 5' 1") Double Glazed Door to Rear, Wood Flooring, Flush Ceiling Lighting, built in washing machine.

Landing Fitted Carpet, Pendant Lighting

#### Bedroom

4.44m x 3.35m (14' 7" x 11' 0") Fitted Carpet, Pendant Lighting, Double Glazed **Casement Window** 

#### Bedroom

2.78m x 3.36m (9' 1" x 11' 0") Matching Wall and Base Units, Flush Ceiling and Fitted Carpet, Pendant Lighting, Double Glazed **Casement Window** 

#### Bathroom

Tilled Walls & Flooring, Flush Ceiling Lighting, Bathtub and W/C, Hand Wash Basin with Vanity, Double Glazed Frosted Window

OUTSIDE

#### Total Area: 66.6 m<sup>2</sup> ... 717 ft<sup>2</sup>

Drawn for Stanfords Sales & Lettings This floorplan is for illustrative purposes only. Whilst every effort has been made to ensure the accuracy of the plan, the dimensions and total area are approximated only and should not be relied upon.