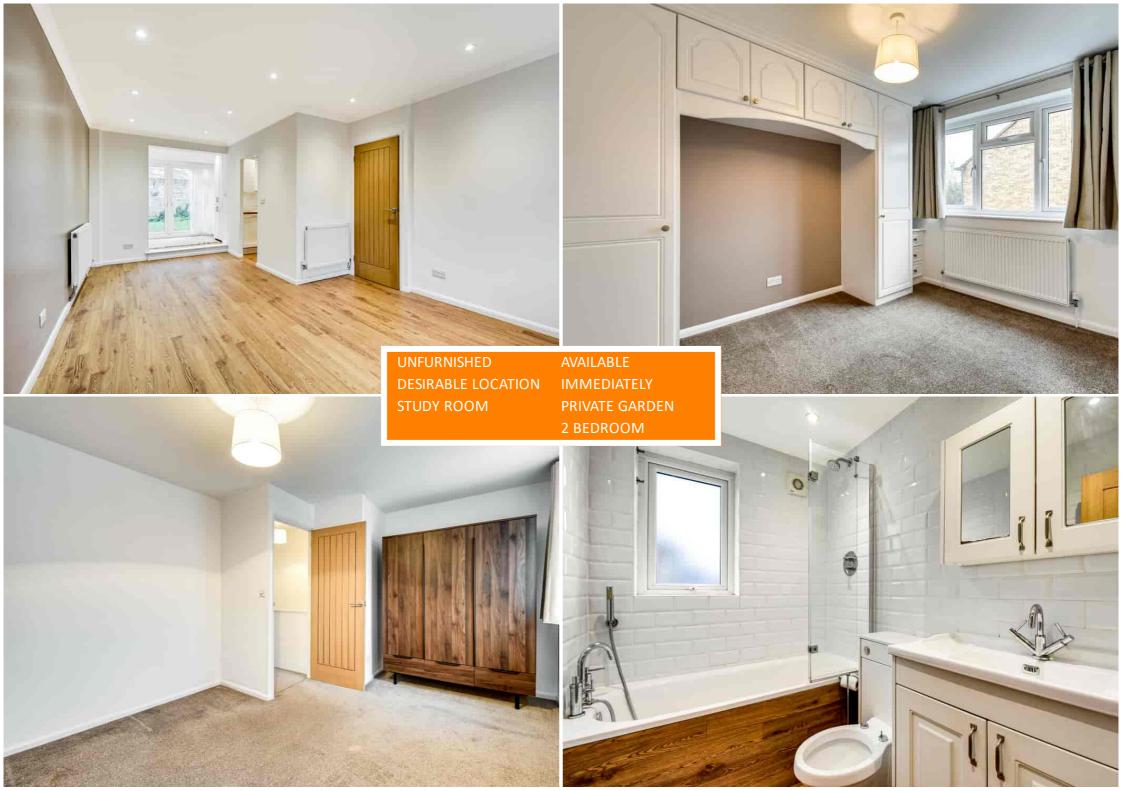

# Read all about it...

Welcome to this new 2-bedroom rental property - featuring two full bedrooms as well as an extra study room and a private garden, this property will be perfect for a small family or professionals looking for a new home in the desirable Hither Green area.

As you walk into the entrance hall, you will immediately notice the large Lounge / Diner, with an adjoining kitchen allowing for convenience when using this expansive space - the Study at the back of the property provides an additional space for storage or working from home.

Upstairs there are 2 ample bedrooms, served by a well-appointed bathroom; each bedroom has an abundance of natural light and storage space and has plenty of useable space for furniture / other fittings to really make the space feel like your home.

#### Bathroom

Tilled Walls & Flooring, Flush Ceiling Lighting, Bathtub and W/C, Hand Wash Basin with Vanity, Double Glazed Frosted Window

OUTSIDE