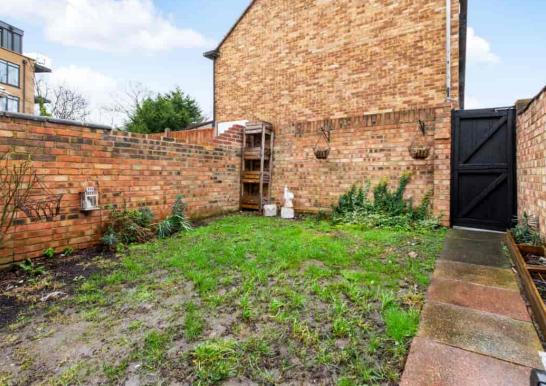

14' 7" x 11' 0") Fitted Carpet, Pendant Lighting, Double Glazed **Casement Window** 

#### Bedroom

2.78m x 3.36m (9' 1" x 11' 0") Matching Wall and Base Units, Flush Ceiling and Fitted Carpet, Pendant Lighting, Double Glazed **Casement Window** 

#### Bathroom

Tilled Walls & Flooring, Flush Ceiling Lighting, Bathtub and W/C, Hand Wash Basin with Vanity, Double Glazed Frosted Window

OUTSIDE

#### Garden

Brick Walls, Tiled Path to Rear Gate, Grass Area





#### Total Area: 66.6 m<sup>2</sup> ... 717 ft<sup>2</sup>

Drawn for Stanfords Sales & Lettings This floorplan is for illustrative purposes only. Whilst every effort has been made to ensure the accuracy of the plan, the dimensions and total area are approximated only and should not be relied upon.

## www.stanfordestates.london









Robert Stanford Estates property particulars are produced in accordance with the Consumer Rights Act (2015) and should not be construed as a contract or offer. The contents of these property particulars are to provide a general illustration only and are inconsequential to any decisions to purchase a property. A potential buyer accepts that all representations made by these particulars are made in good faith on behalf of the seller and require verification by a buyers' legal and professional representatives prior to an exchange of contracts. We offer no guarantees for any structural component, service or appliance and while we make every effort to take accurate measurements and distances, they are illustrative only. Any reliance you place on information within these particulars is there