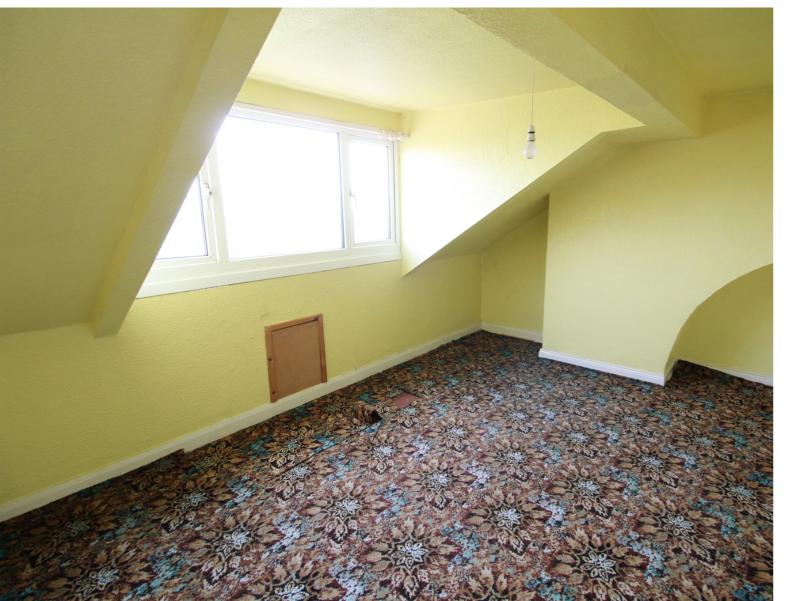

## **FULL DESCRIPTION**

A spacious stone built three bedroom through terrace situated close to the popular village of Oakworth with fabulous panoramic views to the front. The three storey property is in need of modernisation, and the accommodation comprises of a good size lounge having a gas fire, radiator, double glazed window to the front. The kitchen has a range of base and wall mounted units, spacious under stairs storage cupboard, double glazed window and door to the rear. To the first floor the master bedroom enjoys far reaching views to the front, there is another bedroom on this level and the bathroom which has a four piece suite comprising of a bath, shower cubicle, WC, wash hand basin. To the second floor a further double bedroom with double glazed window to the front enjoying panoramic views, there is another spacious room on this level. Externally a pleasant front garden and a rear yard. Offered for sale with no onward chain, EPC Rating D.