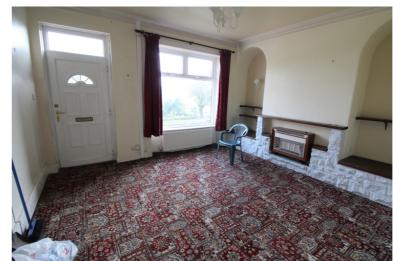

## **FULL DESCRIPTION**

A spacious stone built three bedroom through terrace situated close to the popular village of Oakworth with fabulous panoramic views to the front. The three storey property is in need of modernisation, and the accommodation comprises of a good size lounge having a gas fire, radiator, double glazed window to the front. The kitchen has a range of base and wall mounted units, spacious under stairs storage cupboard, double glazed window and door to the rear. To the first floor the master bedroom enjoys far reaching views to the front, there is another bedroom on this level and the bathroom which has a four piece suite comprising of a bath, shower cubicle, WC, wash hand basin. To the second floor a further double bedroom with double glazed window to the front enjoying panoramic views, there is another spacious room on this level. Externally a pleasant front garden and a rear yard. Offered for sale with no onward chain, EPC Rating D.