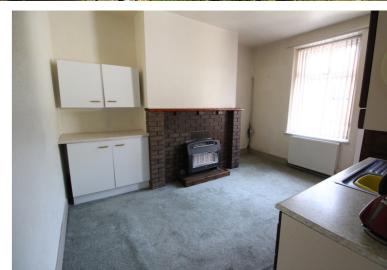

## **FULL DESCRIPTION**

A spacious stone built three bedroom through terrace situated close to the popular village of Oakworth with fabulous panoramic views to the front. The three storey property is in need of modernisation, and the accommodation comprises of a good size lounge having a gas fire, radiator, double glazed window to the front. The kitchen has a range of base and wall mounted units, spacious under stairs storage cupboard, double glazed window and door to the rear. To the first floor the master bedroom enjoys far reaching views to the front, there is another bedroom on this level and the bathroom which has a four piece suite comprising of a bath, shower cubicle, WC, wash hand basin. To the second floor a further double bedroom with double glazed window to the front enjoying panoramic views, there is another spacious room on this level. Externally a pleasant front garden and a rear yard. Offered for sale with no onward chain, EPC Rating D.