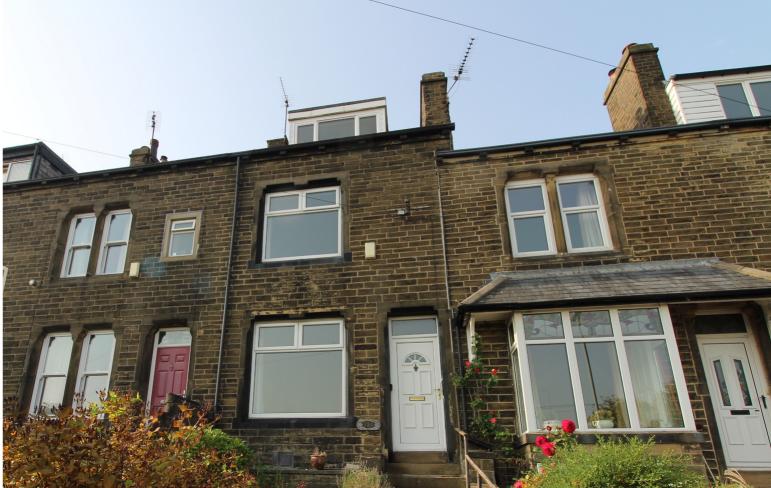

## **SUMMARY**

\*\*A SPACIOUS STONE BUILT 3 BEDROOM THROUGH TERRACE, SUPERB FAR REACHING VIEWS CLOSE TO THE POPULAR VILLAGE OF OAKWORTH!!\*\* Having accommodation over 3 floors, in need of modernisation, gas central heating, front garden - OFFERED FOR SALE WITH NO ONWARD CHAIN!! EPC RATING D.

## **FULL DESCRIPTION**

A spacious stone built three bedroom through terrace situated close to the popular village of Oakworth with fabulous panoramic views to the front. The three storey property is in need of modernisation, and the accommodation comprises of a good size lounge having a gas fire, radiator, double glazed window to the front. The kitchen has a range of base and wall mounted units, spacious under stairs storage cupboard, double glazed window and door to the rear. To the first floor the master bedroom enjoys far reaching views to the front, there is another bedroom on this level and the bathroom which has a four piece suite comprising of a bath, shower cubicle, WC, wash hand basin. To the second floor a further double bedroom with double glazed window to the front enjoying panoramic views, there is another spacious room on this level. Externally a pleasant front garden and a rear yard. Offered for sale with no onward chain, EPC Rating D.