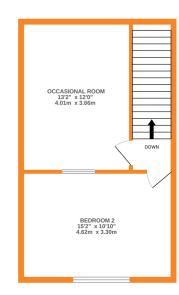

## **FULL DESCRIPTION**

A spacious stone built three bedroom through terrace situated close to the popular village of Oakworth with fabulous panoramic views to the front. The three storey property is in need of modernisation, and the accommodation comprises of a good size lounge having a gas fire, radiator, double glazed window to the front. The kitchen has a range of base and wall mounted units, spacious under stairs storage cupboard, double glazed window and door to the rear. To the first floor the master bedroom enjoys far reaching views to the front, there is another bedroom on this level and the bathroom which has a four piece suite comprising of a bath, shower cubicle, WC, wash hand basin. To the second floor a further double bedroom with double glazed window to the front enjoying panoramic views, there is another spacious room on this level. Externally a pleasant front garden and a rear yard. Offered for sale with no onward chain, EPC Rating D.

GROUND FLOOR 1ST FLOOR 2ND FLOOR

Whilst every attempt has been made to ensure the accuracy of the floorplan contained here, measurement of doors, windows, rooms and any other items are approximate and no responsibility is taken for any error, omission or mis-statement. This plan is for illustrative purposes only and should be used as such by any prospective purchaser. The services, systems and appliances shown have not been tested and no guarante as to their operability or efficiency can be given.