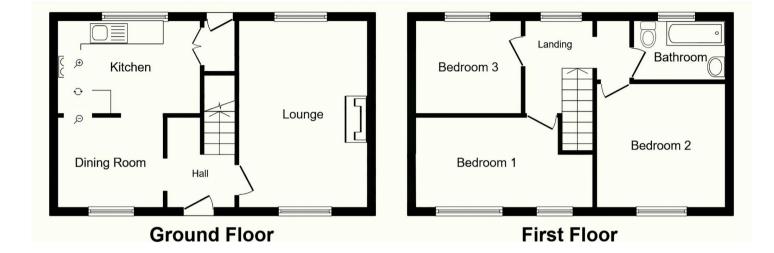

The council tax band is B.

The interior of this beautifully presented property comprises a spacious living room, dining room and fitted kitchen on the ground floor. The first floor consists of 3 bedrooms and the family bathroom. The exterior boasts a private rear garden, perfect for enjoying the summer months.