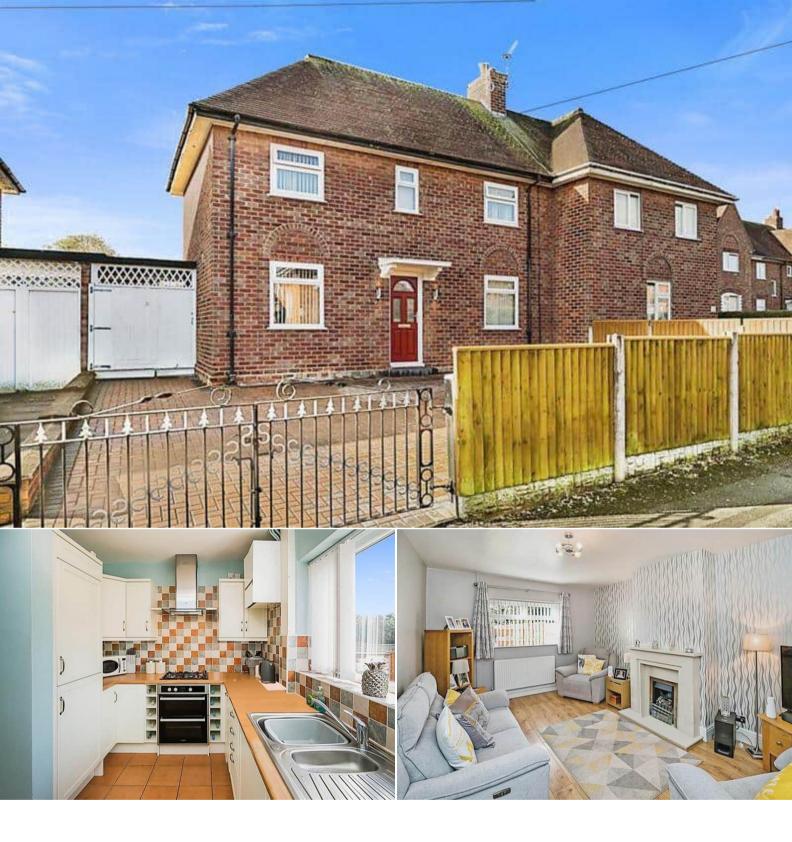

## Durham Road Chester

Bettermove are proud to present this 3 bedroom semi-detached house in Chester.

The property benefits from double glazing, gas central heating throughout and has off street parking available via the driveway and garage.

The council tax band is B.

The interior of this beautifully presented property comprises a spacious living room, dining room and fitted kitchen on the ground floor. The first floor consists of 3 bedrooms and the family bathroom. The exterior boasts a private rear garden, perfect for enjoying the summer months.