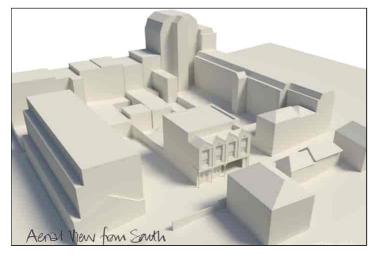

The approved scheme offers a playful contemporary sea-side design with an acknowledgement to the town's traditional sea-bathing heritage. Apartment sizes range from 56m2 to 81m2 with each apartment featuring an open-plan living room and kitchen/dining space. Some apartments feature an en-suite in addition to the main bathroom, and several feature one or two terraces.