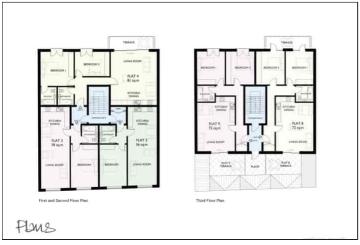

## **Schedule of Proposed Accommodation**

NIA - appx from planning drawings

- 1 81 sq.m 2 bed ground floor dual aspect 2 bed 2 bath flat with terrace
- 2 56 sq.m 1 bed south facing 1 bed flat
- 3 58 sq.m 1 bed south facing 1 bed flat
- 4 81 sq.m 2 bed sea facing 2 bed 2 bath flat with terrace
- 5 56 sq.m 1 bed south facing 1 bed flat
- 658 sq.m 1 bed south facing 1 bed flat
- 7 81 sq.m 2 bed sea facing 2 bed 2 bath flat with terrace
- 8 72 sg.m 2 bed dual aspect 2 bed 1 bath flat with sea and south terraces
- 9 72 sq.m 2 bed dual aspect 2 bed 1 bath flat with south terrace
- 615 sq.m

Ground Floor Plan

urban mesh

Land at 10-12, Eaton Hill, Margate, Kent. CT91UT.

£350,000

First and Second Floor Plan

Third Floor Plan

urban mesh

Land at 10-12, Eaton Hill, Margate, Kent. CT91UT.