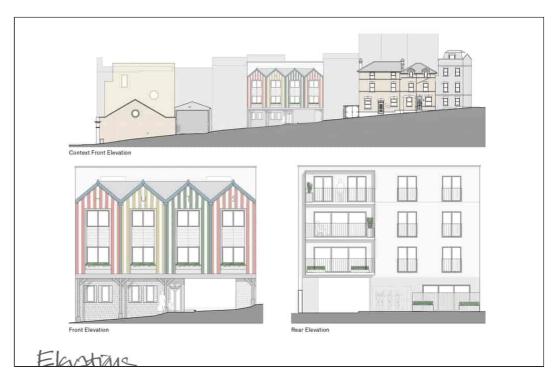

The approved scheme offers a playful contemporary sea-side design with an acknowledgement to the town's traditional sea-bathing heritage. Apartment sizes range from 56m2 to 81m2 with each apartment featuring an open-plan living room and kitchen/dining space. Some apartments feature an en-suite in addition to the main bathroom, and several feature one or two terraces.

### **Planning**

Planning permission has been granted for the erection of a four storey building to provide five  $x\ 2$  bed and  $4\ x\ 1$  bed self-contained flats under planning reference no. F/TH/25/0002 with the address listed as land to the rear of 8-9 Marine Gardens Margate.