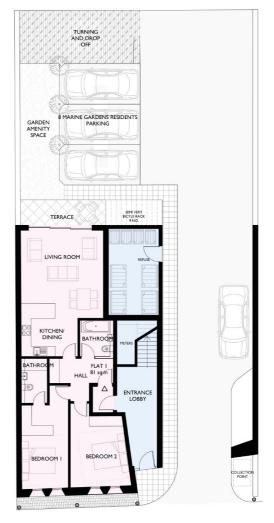

## **Schedule of Proposed Accommodation**

NIA - appx from planning drawings

- 1 81 sq.m 2 bed ground floor dual aspect 2 bed 2 bath flat with terrace
- 2 56 sq.m 1 bed south facing 1 bed flat
- 3 58 sq.m 1 bed south facing 1 bed flat
- 4 81 sq.m 2 bed sea facing 2 bed 2 bath flat with terrace
- 5 56 sq.m 1 bed south facing 1 bed flat
- 658 sq.m 1 bed south facing 1 bed flat
- 7 81 sq.m 2 bed sea facing 2 bed 2 bath flat with terrace
- 8 72 sg.m 2 bed dual aspect 2 bed 1 bath flat with sea and south terraces
- 9 72 sq.m 2 bed dual aspect 2 bed 1 bath flat with south terrace
- 615 sq.m