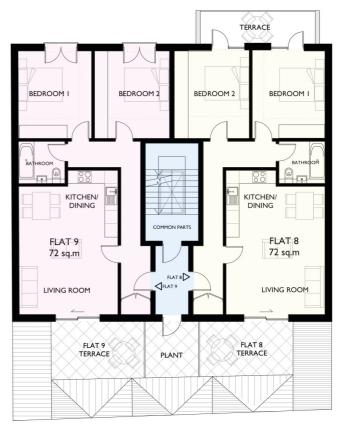

The approved scheme offers a playful contemporary sea-side design with an acknowledgement to the town's traditional sea-bathing heritage. Apartment sizes range from 56m2 to 81m2 with each apartment featuring an open-plan living room and kitchen/dining space. Some apartments feature an en-suite in addition to the main bathroom, and several feature one or two terraces.

## **Schedule of Proposed Accommodation**

NIA - appx from planning drawings

- 1 81 sq.m 2 bed ground floor dual aspect 2 bed 2 bath flat with terrace
- 2 56 sq.m 1 bed south facing 1 bed flat
- 3 58 sq.m 1 bed south facing 1 bed flat
- 4 81 sq.m 2 bed sea facing 2 bed 2 bath flat with terrace
- 5 56 sq.m 1 bed south facing 1 bed flat
- 658 sq.m 1 bed south facing 1 bed flat
- 7 81 sq.m 2 bed sea facing 2 bed 2 bath flat with terrace
- 8 72 sg.m 2 bed dual aspect 2 bed 1 bath flat with sea and south terraces
- 9 72 sq.m 2 bed dual aspect 2 bed 1 bath flat with south terrace
- 615 sq.m

Ground Floor Plan

urban mesh

Land at 10-12, Eaton Hill, Margate, Kent. CT91UT.

£350,000

First and Second Floor Plan

Third Floor Plan

urban mesh

Land at 10-12, Eaton Hill, Margate, Kent. CT91UT.