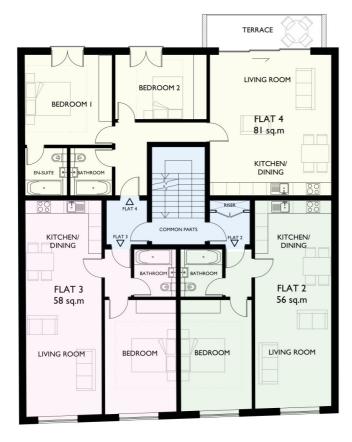

The approved scheme offers a playful contemporary sea-side design with an acknowledgement to the town's traditional sea-bathing heritage. Apartment sizes range from 56m2 to 81m2 with each apartment featuring an open-plan living room and kitchen/dining space. Some apartments feature an en-suite in addition to the main bathroom, and several feature one or two terraces.

## **Schedule of Proposed Accommodation**

NIA - appx from planning drawings

- 1 81 sq.m 2 bed ground floor dual aspect 2 bed 2 bath flat with terrace
- 2 56 sq.m 1 bed south facing 1 bed flat
- 3 58 sq.m 1 bed south facing 1 bed flat
- 4 81 sq.m 2 bed sea facing 2 bed 2 bath flat with terrace
- 5 56 sq.m 1 bed south facing 1 bed flat
- 658 sq.m 1 bed south facing 1 bed flat
- 7 81 sq.m 2 bed sea facing 2 bed 2 bath flat with terrace
- 8 72 sg.m 2 bed dual aspect 2 bed 1 bath flat with sea and south terraces
- 9 72 sq.m 2 bed dual aspect 2 bed 1 bath flat with south terrace
- 615 sq.m

Ground Floor Plan

urban mesh

Land at 10-12, Eaton Hill, Margate, Kent. CT91UT.

£350,000

First and Second Floor Plan

Third Floor Plan

urban mesh

Land at 10-12, Eaton Hill, Margate, Kent. CT91UT.