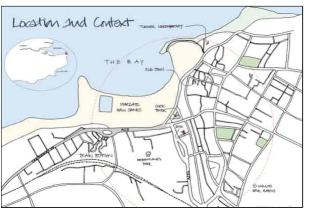

#### Location

The plot is located on Eaton Hill which lies between Eaton Road and Grosvenor Place, Margate.