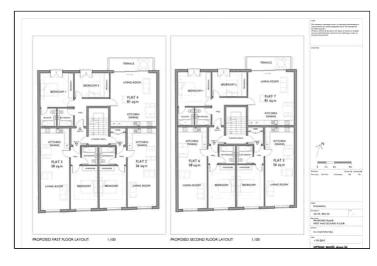

## **Schedule of Proposed Accommodation**

NIA - appx from planning drawings

- 1 81 sq.m 2 bed ground floor dual aspect 2 bed 2 bath flat with terrace
- 2 56 sq.m 1 bed south facing 1 bed flat
- 3 58 sq.m 1 bed south facing 1 bed flat
- 4 81 sq.m 2 bed sea facing 2 bed 2 bath flat with terrace
- 5 56 sq.m 1 bed south facing 1 bed flat
- 658 sq.m 1 bed south facing 1 bed flat
- 7 81 sq.m 2 bed sea facing 2 bed 2 bath flat with terrace
- 8 72 sg.m 2 bed dual aspect 2 bed 1 bath flat with sea and south terraces
- 9 72 sq.m 2 bed dual aspect 2 bed 1 bath flat with south terrace
- 615 sq.m

Ground Floor Plan

urban mesh

Land at 10-12, Eaton Hill, Margate, Kent. CT91UT.

£350,000

First and Second Floor Plan

Third Floor Plan

urban mesh

Land at 10-12, Eaton Hill, Margate, Kent. CT91UT.