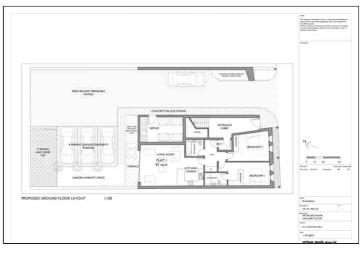

### **Planning**

Planning permission has been granted for the erection of a four storey building to provide five  $x\ 2$  bed and  $4\ x\ 1$  bed self-contained flats under planning reference no. F/TH/25/0002 with the address listed as land to the rear of 8-9 Marine Gardens Margate.

## **Schedule of Proposed Accommodation**

NIA - appx from planning drawings

- 1 81 sq.m 2 bed ground floor dual aspect 2 bed 2 bath flat with terrace
- 2 56 sq.m 1 bed south facing 1 bed flat
- 3 58 sq.m 1 bed south facing 1 bed flat
- 4 81 sq.m 2 bed sea facing 2 bed 2 bath flat with terrace
- 5 56 sq.m 1 bed south facing 1 bed flat
- 658 sq.m 1 bed south facing 1 bed flat
- 7 81 sq.m 2 bed sea facing 2 bed 2 bath flat with terrace
- 8 72 sg.m 2 bed dual aspect 2 bed 1 bath flat with sea and south terraces
- 9 72 sq.m 2 bed dual aspect 2 bed 1 bath flat with south terrace
- 615 sq.m

Ground Floor Plan

urban mesh

Land at 10-12, Eaton Hill, Margate, Kent. CT91UT.

£350,000

First and Second Floor Plan

Third Floor Plan

urban mesh

Land at 10-12, Eaton Hill, Margate, Kent. CT91UT.