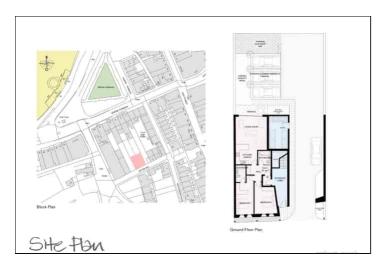

### The Plot

#### Location

The plot is located on Eaton Hill which lies between Eaton Road and Grosvenor Place, Margate.

Ground Floor Plan

urban mesh

Land at 10-12, Eaton Hill, Margate, Kent. CT91UT.

£350,000

First and Second Floor Plan

Third Floor Plan

urban mesh

Land at 10-12, Eaton Hill, Margate, Kent. CT91UT.