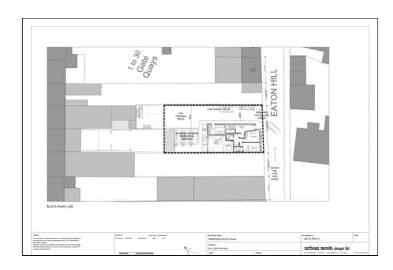

#### Location

The plot is located on Eaton Hill which lies between Eaton Road and Grosvenor Place, Margate.

### **Planning**

Planning permission has been granted for the erection of a four storey building to provide five  $x\ 2$  bed and  $4\ x\ 1$  bed self-contained flats under planning reference no. F/TH/25/0002 with the address listed as land to the rear of 8-9 Marine Gardens Margate.