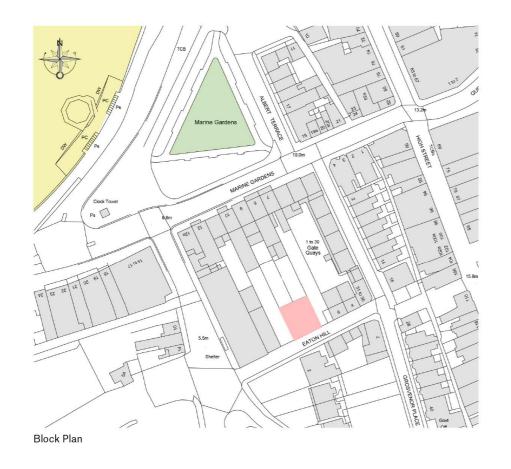

#### Location

The plot is located on Eaton Hill which lies between Eaton Road and Grosvenor Place, Margate.