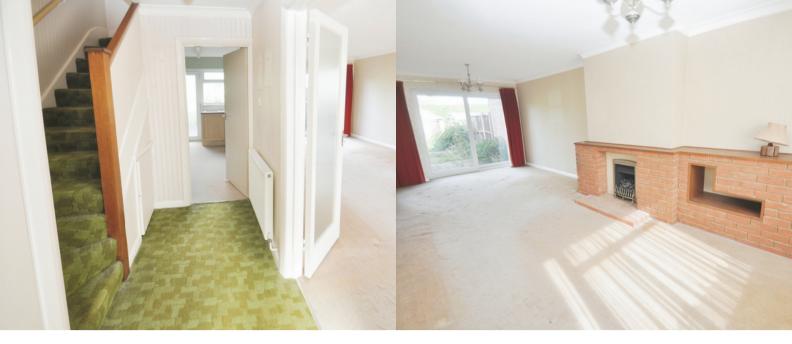

#### ENTRANCE HALLWAY

Radiator, under stair storage cupboard, doors to;

## LOUNGE/DINER

#### LOUNGE

14' 11" x 12' 0" ( $4.55m \times 3.66m$ ) Twin glazed doors to reception hall, radiator, sealed unit window to front, brick fire surround, inset gas living flame fire, adjacent TV plinth. Open to;

## **DINING AREA**

9' 11" x 8' 11" (3.02m x 2.72m) Radiator, sealed unit patio door to rear.