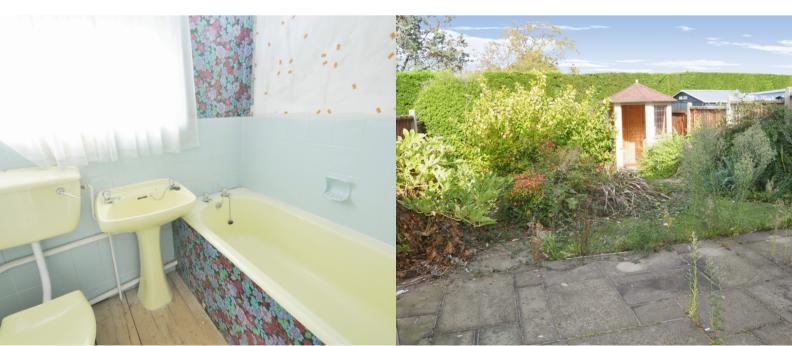

## FAMILY BATHROOM

Original primrose suite comprising; low flush W.C, pedestal wash hand basin, panel enclosed bath, half tiled walls , radiator, sealed unit window to front.

#### EXTERIOR

Front garden hardscaped with inset flower borders, shared pedestrian side access to timber gate leading to rear garden, large patio, low maintenance artificial grass bounded by panel enclosed fencing, three sheds to remain. Not overlooked to the rear.