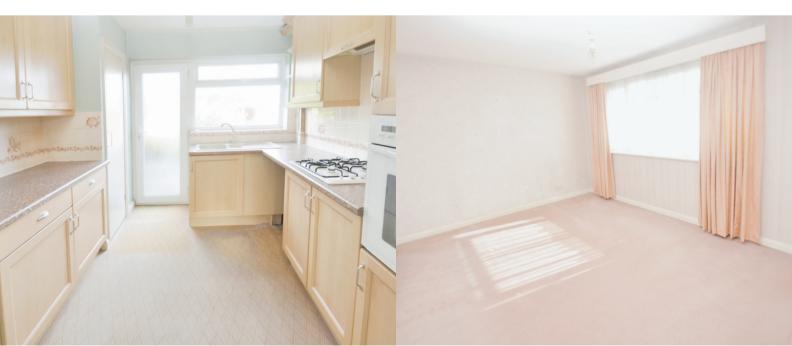

#### KITCHEN

12' 1" x 8' 11" (3.68m x 2.72m)

Fitted with a range of base and wall cabinets, roll top work surfaces, tiled splash back, integrated one and a half bowl sink and drainer, oven and gas hob with overhead extractor, space and plumbing for washing machine, space for fridge. Under stair storage cupboard, pantry cupboard, sealed unit window and glazed door to garden.

## **DINING AREA**

9' 11" x 8' 11" (3.02m x 2.72m) Radiator, sealed unit patio door to rear.