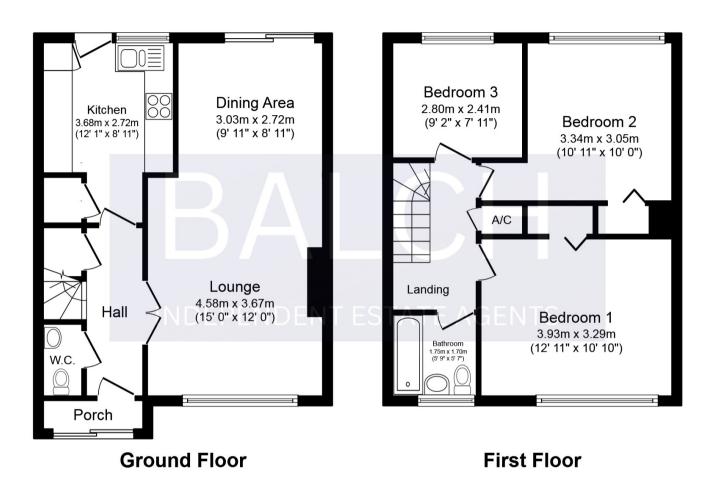

This plan is for illustration purposes only and may not be representative of the property. Plan not to scale. Powered by PropertyBox

| Energy Efficiency Rating                    |   |   |   |                            |                   |
|---------------------------------------------|---|---|---|----------------------------|-------------------|
|                                             |   |   |   | Current                    | Potential         |
| Very energy efficient - lower running costs |   |   |   |                            |                   |
| (92+)                                       | Α |   |   |                            |                   |
| (81-91)                                     | В |   |   |                            | 87                |
| (69-80)                                     | С |   |   | 71                         |                   |
| (55-68)                                     | D |   |   |                            |                   |
| (39-54)                                     |   | Ξ |   |                            |                   |
| (21-38)                                     |   |   | F |                            |                   |
| (1-20)                                      |   |   | G |                            |                   |
| Not energy efficient - higher running costs |   |   |   |                            |                   |
|                                             |   |   |   | EU Directive<br>2002/91/EC | $\langle \rangle$ |