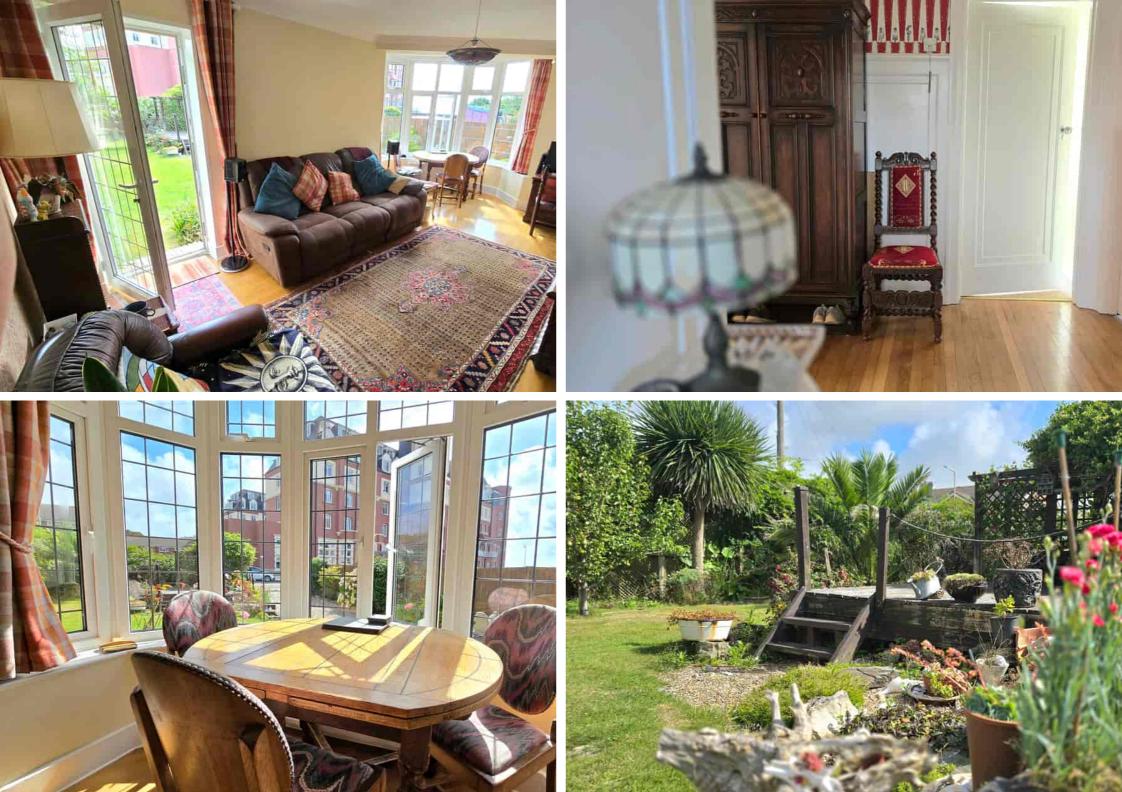

Flat 1 Middlesex Road, Bexhill-on-Sea, East Sussex, TN40 1LR Immaculate Two Bed Ground Floor Garden Flat Adjacent To The Seafront £329,500 - Freehold

Situated in a sought after location adjacent to Bexhill seafront can be found this beautifully presented and spacious two bedroom ground floor maisonette. The property is offered for sale in immaculate condition throughout with many original features, accommodation and benefits include: A private entrance door leads to a beautifully presented hallway with doors to a spacious lounge/diner with large bay window overlooking the garden, a modern fitted kitchen with utility room & access to the rear courtyard garden, a master bedroom with en-suite bathroom, a further second bedroom and modern re-fitted shower room. To the front of the property there is a walled and gated landscaped garden with driveway and to the rear a small courtyard style garden. Internal viewing essential.

A Freehold Apartment Set Within Private Walled & Gated Grounds \* A Spacious Lounge-Diner With Bay Window \* A Modern Fitted Kitchen \* Master Bedroom With En-Suite \* A Modern Shower Room \* Own Private Entrance \*Lovely Character Features & Solid oak flooring \* Central Heating & Double Glazing \* Private West Facing Rear Court Yard \* Lovely Mature Front Garden \* Ample Driveway & Parking \* Situated Adjacent To The Seafront \* Close Town & Station \* Internal Viewing Essential.