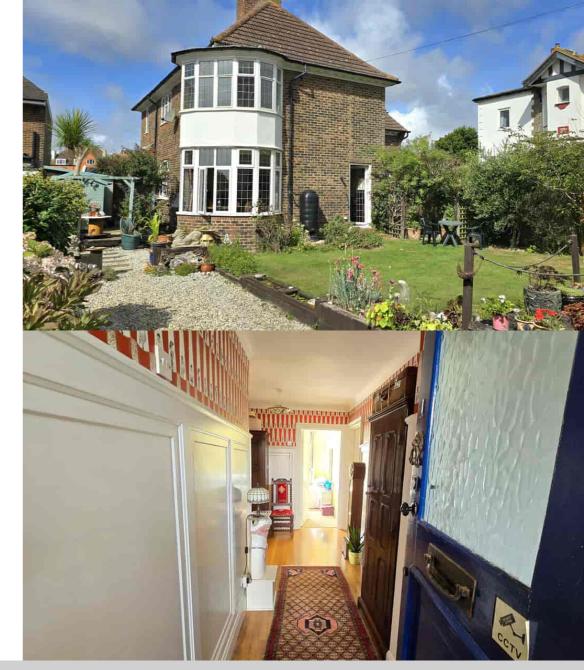

Flat 1 Middlesex Road, Bexhill-on-Sea, East Sussex, TN40 1LR Immaculate Two Bed Ground Floor Garden Flat Adjacent To The Seafront £329,500 - Freehold

Situated in a sought after location adjacent to Bexhill seafront can be found this beautifully presented and spacious two bedroom ground floor maisonette. The property is offered for sale in immaculate condition throughout with many original features, accommodation and benefits include: A private entrance door leads to a beautifully presented hallway with doors to a spacious lounge/diner with large bay window overlooking the garden, a modern fitted kitchen with utility room & access to the rear courtyard garden, a master bedroom with en-suite bathroom, a further second bedroom and modern re-fitted shower room. To the front of the property there is a walled and gated landscaped garden with driveway and to the rear a small courtyard style garden. Internal viewing essential.

A Freehold Apartment Set Within Private Walled & Gated Grounds \* A Spacious Lounge-Diner With Bay Window \* A Modern Fitted Kitchen \* Master Bedroom With En-Suite \* A Modern Shower Room \* Own Private Entrance \*Lovely Character Features & Solid oak flooring \* Central Heating & Double Glazing \* Private West Facing Rear Court Yard \* Lovely Mature Front Garden \* Ample Driveway & Parking \* Situated Adjacent To The Seafront \* Close Town & Station \* Internal Viewing Essential.