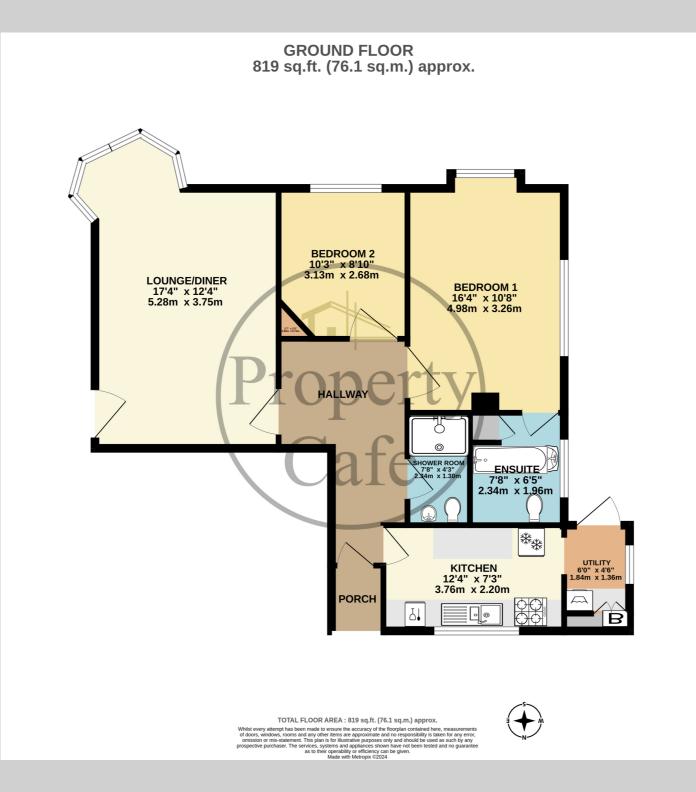

Flat 1 Middlesex Road, Bexhill-on-Sea, East Sussex, TN40 1LR Immaculate Two Bed Ground Floor Garden Flat Adjacent To The Seafront £329,500 - Freehold

Situated in a sought after location adjacent to Bexhill seafront can be found this beautifully presented and spacious two bedroom ground floor maisonette. The property is offered for sale in immaculate condition throughout with many original features, accommodation and benefits include: A private entrance door leads to a beautifully presented hallway with doors to a spacious lounge/diner with large bay window overlooking the garden, a modern fitted kitchen with utility room & access to the rear courtyard garden, a master bedroom with en-suite bathroom, a further second bedroom and modern re-fitted shower room. To the front of the property there is a walled and gated landscaped garden with driveway and to the rear a small courtyard style garden. Internal viewing essential.

## www.propertycafe.co

Bedrooms: 2 Receptions: 1 Council Tax: Band B Council Tax: Rate 1886.47 Parking Types: None. Heating Sources: Gas. Electricity Supply: Mains Supply. EPC Rating: D (65) Water Supply: Mains Supply. Sewerage: Mains Supply. Broadband Connection Types: FTTP. Accessibility Types: Level access.