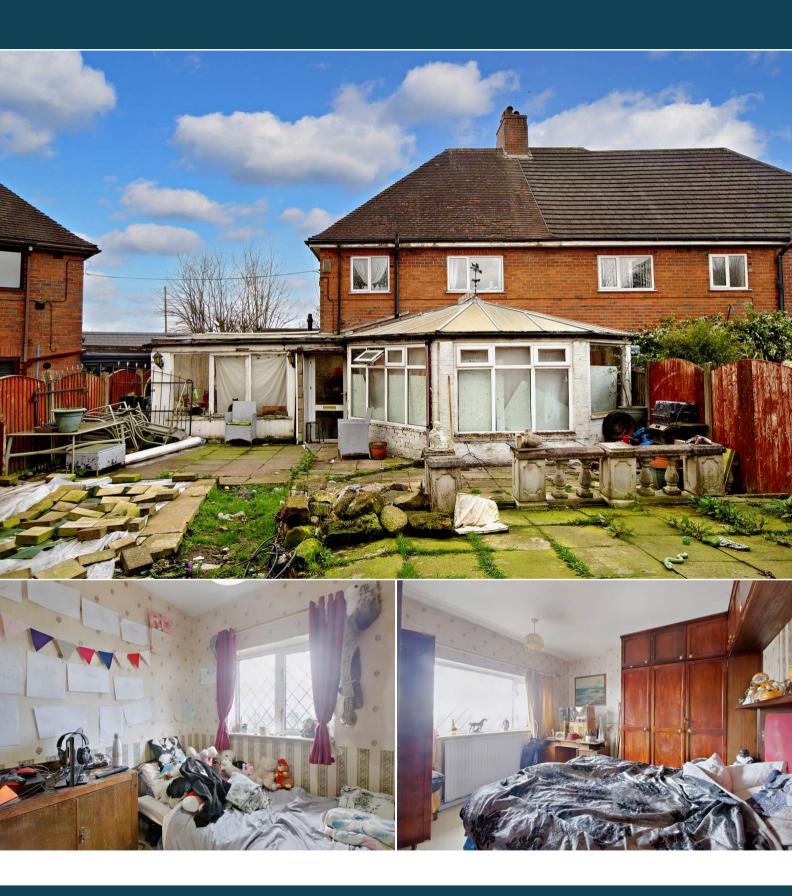

## Washerwall Lane Stoke-on-Trent

Bettermove are proud to present this 3 bedroom semi-detached house in Werrington.

The property benefits from double glazing, gas central heating throughout and has off street parking available. The council tax band is B.

The interior of this beautifully presented property comprises a spacious living room, dining room and fitted kitchen on the ground floor. The first floor consists of 3 bedrooms and the family bathroom. The exterior boasts a private rear garden, perfect for enjoying the summer months.

Located in the popular town of Werrington, the property is close to a range of amenities, including shops, supermarkets, restaurants and pubs. Excellent transport connections can be found from A52, A520 and A522.