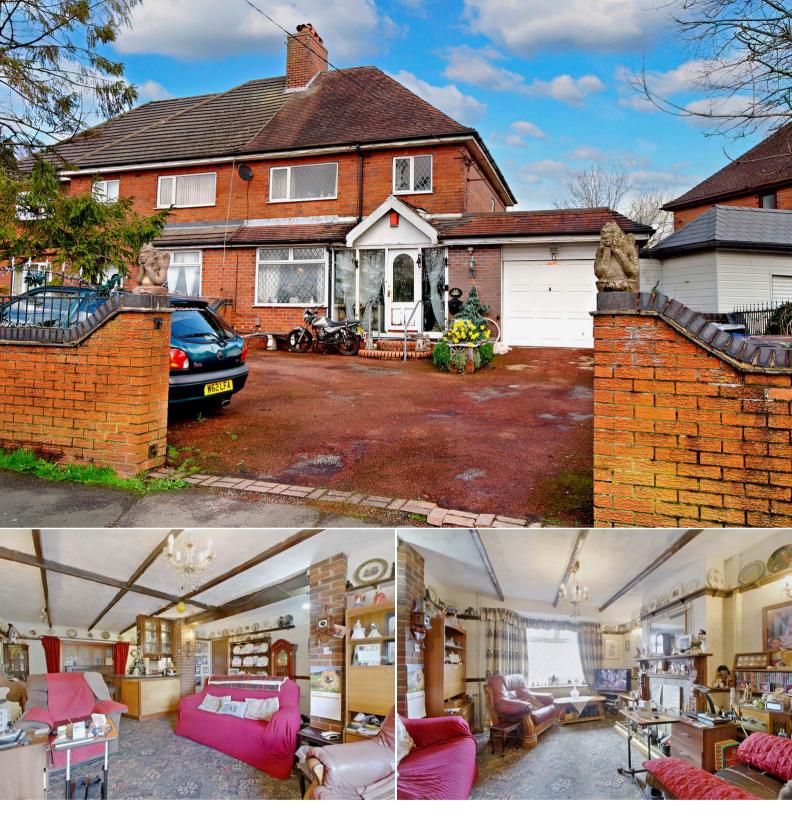

## Washerwall Lane Stoke-on-Trent

Bettermove are proud to present this 3 bedroom semi-detached house in Werrington.

The property benefits from double glazing, gas central heating throughout and has off street parking available. The council tax band is B.

The interior of this beautifully presented property comprises a spacious living room, dining room and fitted kitchen on the ground floor. The first floor consists of 3 bedrooms and the family bathroom. The exterior boasts a private rear garden, perfect for enjoying the summer months.

Located in the popular town of Werrington, the property is close to a range of amenities, including shops, supermarkets, restaurants and pubs. Excellent transport connections can be found from A52, A520 and A522.