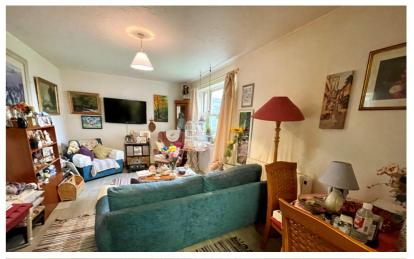

## Lounge

17' 1" x 10' 2" (5.21m x 3.10m) Window to rear aspect, wall mounted electric heater, opening to: