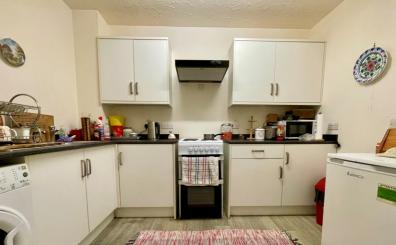

#### Kitchen

7' 2" x 10' 1" (2.18m x 3.07m)
Range of wall mounted and base units with work surface over and inset sink with drainer, wall mounted electric heater, space for washing machine, fridge/freezer, cooker with extractor hood over.