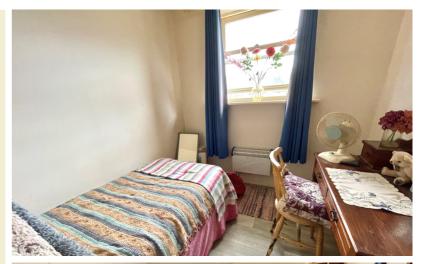

#### Bedroom 1

12' 6" x 9' 8" (3.81m x 2.95m)
Window to front aspect, wall mounted electric heater.

#### Bedroom 2

7' 4" x 9' 6" (2.24m x 2.90m) Window to front aspect, wall mounted electric heater.