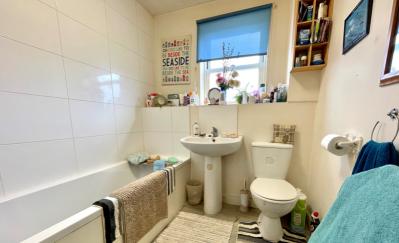

#### **Bathroom**

Frosted window to front aspect, airing cupboard, W.C, wash hand basin, bath with shower attachment, wall mounted electric heater.