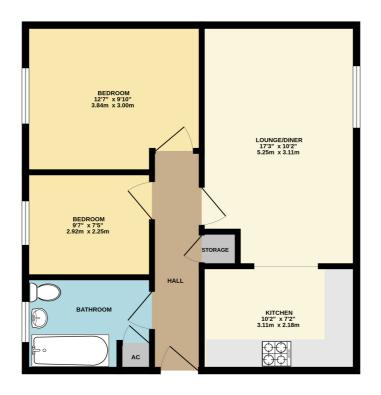

#### GROUND FLOOR 555 sq.ft. (51.6 sq.m.) approx.

TOTAL FLOOR AREA: 555 soft, (51,6 sq.m), approx.

White every aftering the been made to extend the accuse) of the beginner consistent her, restourcements of doors, noticely, noticely accusined the proposition consistent her, restourcement of doors, noticely, noticely accusined the accuse of the beginner consistent or responsibility is been for any error, or mission or in-statement. The plan is the finishment purpose of year and should be used as such by any prospective purchaser. The services, systems and apparatise others have not extend and rio guarantee as to the proper of the plan.