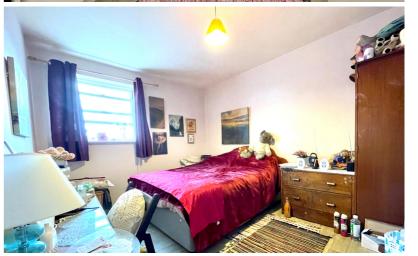

#### Bedroom 1

12' 6" x 9' 8" (3.81m x 2.95m)
Window to front aspect, wall mounted electric heater.

#### Bedroom 2

7' 4" x 9' 6" (2.24m x 2.90m) Window to front aspect, wall mounted electric heater.