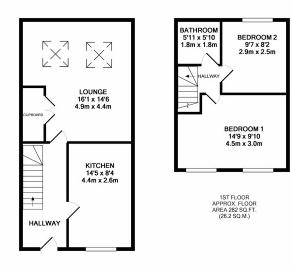

### Entrance Hall

With night store heater and cupboard under stairs.

#### **Kitchen**

2.56m x 4.33m (8' 5" x 14' 2"). Modern fully fitted with integral fridge & freezer, washing machine, oven & electric hob.

#### Lounge

4.94m x 4.44m (16' 2" x 14' 7"). With airing cupboard.

#### Bathroom

Bath with shower over, WC and sink.

#### Bedroom 1

3.07m x 3.57m (10' 1" x 11' 9")

#### Bedroom 2

2.49m x 2.91m (8' 2" x 9' 7")

GROUND FLOOF

APPROX. FLOOR AREA 431 SQ FT. (40.0 SQ M) TOTAL APPROX. FLOOR AREA 713 SQ FT. (66.2 SQ M) While every attempt has been made to ensure the accuracy of the foor plan contained here, measurements doors, whores, rooms and any other items are approximate and no negorialitily is taken for any error, omission, or mis-statement. This plan is for illustrative purposes only and should be used as such by any prospective purchaser. The services, systems and applicances shown have not been tested and no guarantee as to their operability or efficiency. #2016 Made with Wetficiency. #2016