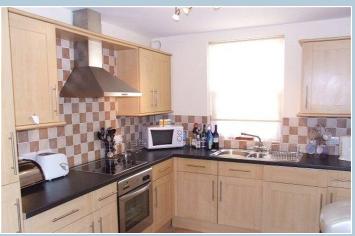

#### **Kitchen**

2.56m x 4.33m (8' 5" x 14' 2"). Modern fully fitted with integral fridge & freezer, washing machine, oven & electric hob.