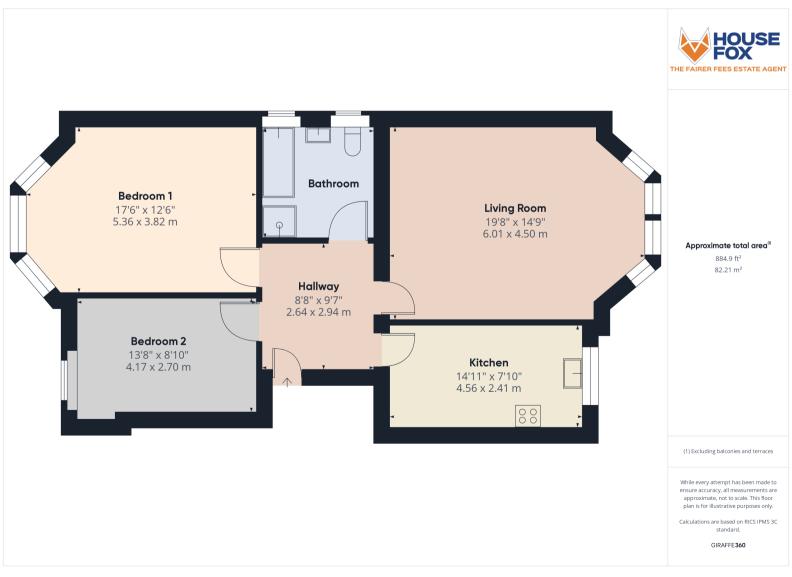

## Description

HOUSE FOX ESTATE AGENTS PRESENTS.....A large first floor apartment close to Grove Park, and within 5-10 minute walk of the sea front, shops, cafes, restaurants, bars and beach.

The apartment offers great size rooms to include hallway, 19ft x 14ft living room with feature bay window, 2 double bedrooms, 14ft kitchen, nice size bathroom with bath and separate shower cubicle, plus gas central heating (boiler replaced in 2023), double glazing and communal parking