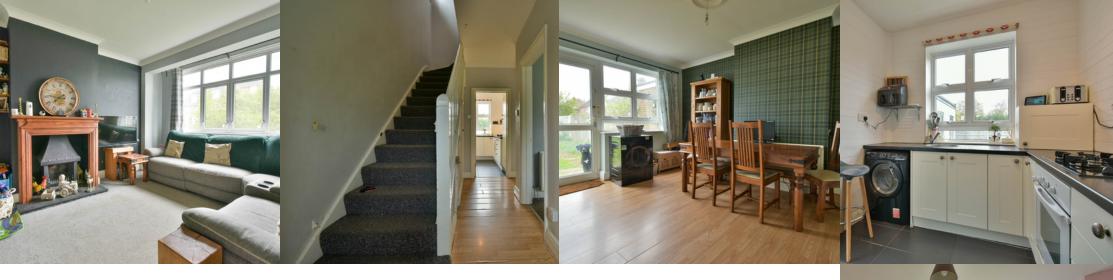

## Sitting room

 $14' \ 9'' \ x \ 13' \ 0'' \ (4.50m \ x \ 3.96m)$  Having double glazed windows overlooking the front of the property, TV point, fitted gas fire, radiator.

## Dining Room

 $14'\ 0''\ x\ 10'\ 9''\ (4.27m\ x\ 3.28m)$  with radiator, double glazed window and door leading onto rear garden.

#### Kitchen

9' 9" x 7' 10" (2.97m x 2.39m) Double glazed window overlooking the rear garden, single bowl stainless steel sink unit with mixer tap and cupboards under, plumbing for washing machine, range of working surfaces with cupboards and drawers under, built in four ring gas hob, electric oven below, space for American style fridge freezer, double glazed door leading to the garden.

## Landing

Stairs rising to the first floor landing with double glazed window and access to loft space.