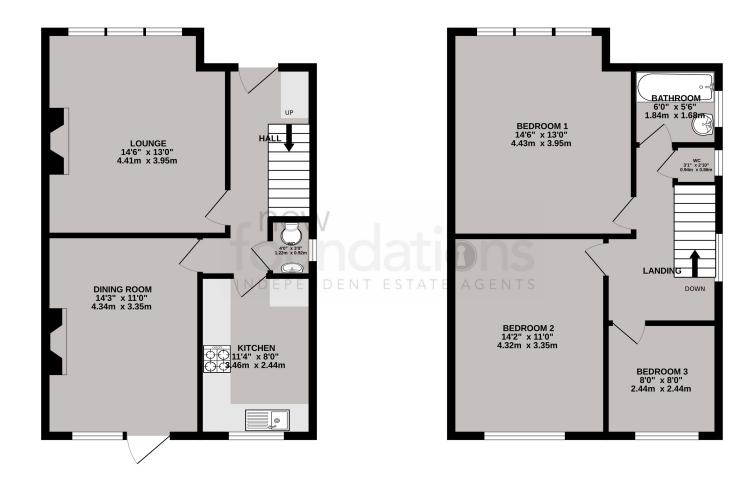

### **ROOM DESCRIPTIONS**

#### Entrance

Double glazed front door leading to entrance hall with radiator, understair storage cupboard, central heating control timer, built in cloaks/shoe cupboard with wall mounted gas boiler.

## Ground floor W/C

With low-level WC, wash hand basin, radiator, double glazed frosted window.

## Sitting room

 $14' \ 9'' \ x \ 13' \ 0'' \ (4.50m \ x \ 3.96m)$  Having double glazed windows overlooking the front of the property, TV point, fitted gas fire, radiator.

## Dining Room

 $14'\ 0''\ x\ 10'\ 9''\ (4.27m\ x\ 3.28m)$  with radiator, double glazed window and door leading onto rear garden.

#### Kitchen

9' 9" x 7' 10" (2.97m x 2.39m) Double glazed window overlooking the rear garden, single bowl stainless steel sink unit with mixer tap and cupboards under, plumbing for washing machine, range of working surfaces with cupboards and drawers under, built in four ring gas hob, electric oven below, space for American style fridge freezer, double glazed door leading to the garden.

## Landing

Stairs rising to the first floor landing with double glazed window and access to loft space.

#### Bedroom 1

14' 5" x 12' 7" (4.39m x 3.84m) Double glazed window overlooking the front, radiator.

#### Bedroom 2

 $14'\ 0'' \times 10'\ 6''\ (4.27m\ x\ 3.20m)$  Double glazed window overlooking the rear garden, radiator and built in warbrode.

#### Bedroom 3

8' 1" x 7' 10" (2.46m x 2.39m) Double glazed window overlooking the rear garden, radiator.

#### Bathroom

Fitted panel bath with independent electric shower over and screen, pedestal wash basin, part tiled walls, heated towel rail, double glazed frosted window.

## Separate W/C

With low level WC, radiator, frosted double glazed window.

GROUND FLOOR 1ST FLOOR

Whilst every attempt has been made to ensure the accuracy of the floorplan contained here, measurements of doors, windows, rooms and any other items are approximate and no responsibility is taken for any error, omission or mis-statement. This plan is for illustrative purposes only and should be used as such by any prospective purchaser. The services, systems and appliances shown have not been tested and no guarantee as to their operability or efficiency can be given.