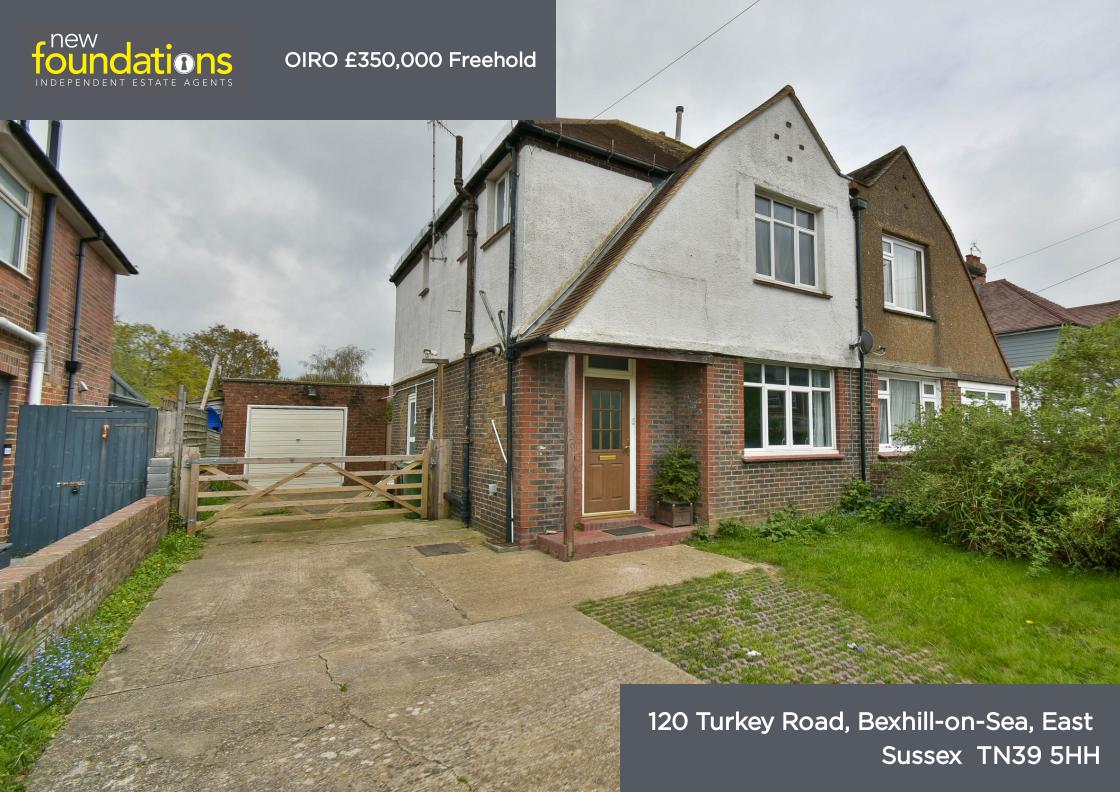

## PROPERTY DESCRIPTION

A 3 Bedroom semi detached house situated on the outskirts of Bexhill. The accommodation comprises, entrance hall, sitting room, dining room, kitchen, ground floor W/C, family bathroom, first floor W/C, gas boiler and radiators, double glazed, gardens and garage. EPC-C

# **FEATURES**

- 3 Bedroom Semi Detached House
- 2 Reception Rooms
- Ground Floor W/C
- Gas Boiler and Radiators
- Double Glazed

- Family Bathroom
- Separate First Floor W/C
- Good Size Garden
- Garage
- Council Tax D