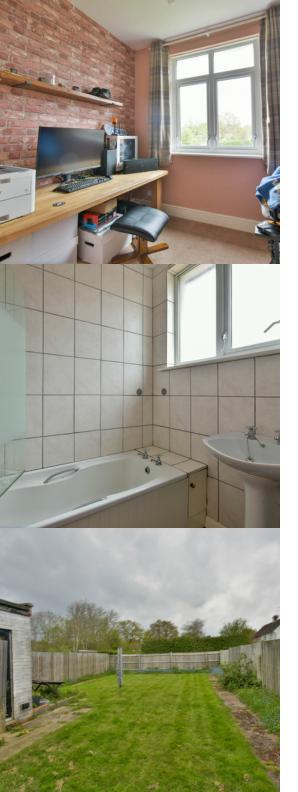

#### Bathroom

Fitted panel bath with independent electric shower over and screen, pedestal wash basin, part tiled walls, heated towel rail, double glazed frosted window.

## Separate W/C

With low level WC, radiator, frosted double glazed window.

GROUND FLOOR 1ST FLOOR

Whilst every attempt has been made to ensure the accuracy of the floorplan contained here, measurements of doors, windows, rooms and any other items are approximate and no responsibility is taken for any error, omission or mis-statement. This plan is for illustrative purposes only and should be used as such by any prospective purchaser. The services, systems and appliances shown have not been tested and no guarantee as to their operability or efficiency can be given.