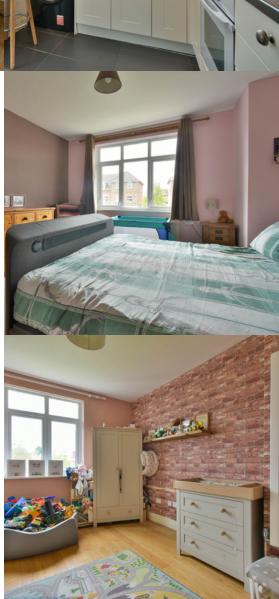

#### Bedroom 1

14' 5" x 12' 7" (4.39m x 3.84m) Double glazed window overlooking the front, radiator.

#### Bedroom 2

 $14'\ 0'' \times 10'\ 6''\ (4.27m\ x\ 3.20m)$  Double glazed window overlooking the rear garden, radiator and built in warbrode.

#### Bedroom 3

8' 1" x 7' 10" (2.46m x 2.39m) Double glazed window overlooking the rear garden, radiator.